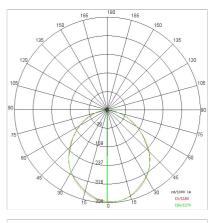

|
| LED type:              | Power LED                  |
| Overall power:         | 65 W                       |
| Appliance flow:        | 5040 lm                    |
| Nominal duration:      | 50000                      |
| Color temperature:     | 5300 K                     |
| Color rendering index: | >80                        |
| Color consistency:     | 4 SDCM                     |

LIGHT SOURCE: 1 x LED 65.00W 5040Im



#### NOTES

Maximum nighttime ambiance temperature when the fitting is on not exceeding 50°C Minimum nighttime ambiance temperature when the fitting is on not lower than -20°C Maximum daytime ambiance temperature when the fitting is off not exceeding 60°C







EXTERIOR > UNDER WATER LIGHTS > PAR 56

## TECHNICAL DRAWING



### PHOTOMETRIC CURVES





### ACCESSORIES

### COMPANY

Side Spa has always been a benchmark in the manufacturing industry for its constant focus on product quality, assembly and sustainability of its items. The company is distinguished by its dedication to offering customers the highest quality products that meet needs and exceed expectations.

Side Spa pays the utmost attention to the quality of its products. Each stage of production undergoes rigorous quality control to ensure that only first-class items reach the market. By using highquality materials and adopting state-of-the-art manufacturing processes, the company is able to offer products that stand the test of time and maintain their performance over the years. Quality is a top priority for Side Spa, which strives to meet the highest standards of excel