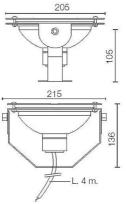

ed:         | Yes                        |
| LED type:              | Power LED                  |
| Overall power:         | 65 W                       |
| Appliance flow:        | 5040 lm                    |
| Nominal duration:      | 50000                      |
| Color temperature:     | 5300 K                     |
| Color rendering index: | >80                        |
| Color consistency:     | 4 SDCM                     |

LIGHT SOURCE: 1 x LED 65.00W 5040Im



#### NOTES

Maximum nighttime ambiance temperature when the fitting is on not exceeding 50°C Minimum nighttime ambiance temperature when the fitting is on not lower than -20°C Maximum daytime ambiance temperature when the fitting is off not exceeding 60°C







EXTERIOR > UNDER WATER LIGHTS > PAR 56

## TECHNICAL DRAWING



### PHOTOMETRIC CURVES





### ACCESSORIES

### COMPANY

Side Spa has always been a benchmark in the manufacturing industry for its constant focus on product quality, assembly and sustainability of its items. The company is distinguished by its dedication to offering customers the highest quality products that meet needs and exceed expectations.

Side Spa pays the utmost attention to the quality of its products. Each stage of production undergoes rigorous quality control to ensure that only first-class items reach the market. By using highquality materials and adopting state-of-the-art manufacturing processes, the company is able to offer products that stand the test of time and maintain their performance over the years. Quality is a top priority for Side Spa, which strives to meet the