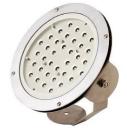

# PAR 56 TKF POWER **E9602-LBI-120**

EXTERIOR > UNDER WATER LIGHTS > PAR 56

| Intended Use:   | Exteriors                                                           |
|-----------------|---------------------------------------------------------------------|
| Installation:   | Floor/wall mounting - to be installed EXCLUSIVELY IN WATER Max 40°C |
| Body/Structure: | Stainless steel body                                                |
| Finish:         | Satin stainless steel                                               |
| Glass/Screen:   | Clear tempered glass                                                |
| Driver:         | Not included; must be ordered separately                            |

### TECHNICAL DATA

| Beam:                  | Symmetrical diffusing 120° |
|------------------------|----------------------------|
| Insulation class:      | 3                          |
| Weight:                | 1.3 kg                     |
| IP grade:              | 68                         |
| Glow wire:             | 850 °C                     |
| Lamp included:         | Yes                        |
| LED type:              | Power LED                  |
| Overall power:         | 65 W                       |
| Appliance flow:        | 5040 lm                    |
| Nominal duration:      | 50000                      |
| Color temperature:     | 5300 K                     |
| Color rendering index: | >80                        |
| Color consistency:     | 4 SDCM                     |

LIGHT SOURCE: 1 x LED 65.00W 5040Im