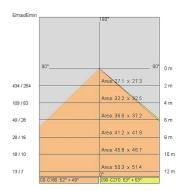

|
| LED type:              | Power LED                  |
| Overall power:         | 65 W                       |
| Appliance flow:        | 5040 lm                    |
| Nominal duration:      | 50000                      |
| Color temperature:     | 5300 K                     |
| Color rendering index: | >80                        |
| Color consistency:     | 4 SDCM                     |

LIGHT SOURCE: 1 x LED 65.00W 5040Im



#### NOTES

Maximum nighttime ambiance temperature when the fitting is on not exceeding 50°C Minimum nighttime ambiance temperature when the fitting is on not lower than -20°C Maximum daytime ambiance temperature when the fitting is off not exceeding 60°C







EXTERIOR > UNDER WATER LIGHTS > PAR 56

## TECHNICAL DRAWING



### PHOTOMETRIC CURVES





### ACCESSORIES

### COMPANY

Side Spa has always been a benchmark in the manufacturing industry for its constant focus on product quality, assembly and sustainability of its items. The company is distinguished by its dedication to offering customers the highest quality products that meet needs and exceed expectations.

Side Spa pays the utmost attention to the quality of its products. Each stage of production undergoes rigorous quality control to ensure that only first-class items reach the market. By using highquality materials and adopting state-of-the-art manufacturing processes, the company is able to offer products that stand the test of time and maintain their performance over the years. Quality is a top priority for Side Spa, which strives to meet the highest standards of excelle