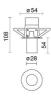

#### **FEATURES**

| Intended Use:     | Interior                                                   |
|-------------------|------------------------------------------------------------|
| Installation:     | Recessed Ceiling                                           |
| Recessed hole:    | recessed hole diam. 50 mm. Ceiling thickness 1-25 mm.      |
| Fixing:           | Flat steel springs                                         |
| Body/Structure:   | Sheet steel body - Aluminum optical compartment            |
| Painting:         | Interior polyester powder coating                          |
| Finish:           | White                                                      |
| Reflector/Optics: | LED lens in methacrylate                                   |
| Driver:           | Remote power supply for LED,<br>stabilized output 350mA dc |
|                   |                                                            |

# **TECHNICAL DRAWING**