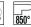

#### **FEATURES**

| Intended Use:     | Interior                                                   |
|-------------------|------------------------------------------------------------|
| Installation:     | Recessed Ceiling                                           |
| Recessed hole:    | recessed hole diam. 50 mm. Ceiling thickness 1-25 mm.      |
| Fixing:           | Flat steel springs                                         |
| Body/Structure:   | Sheet steel body - Aluminum optical compartment            |
| Painting:         | Interior polyester powder coating                          |
| Finish:           | White                                                      |
| Reflector/Optics: | LED lens in methacrylate                                   |
| Driver:           | Remote power supply for LED,<br>stabilized output 350mA dc |
|                   |                                                            |

# **TECHNICAL DRAWING**