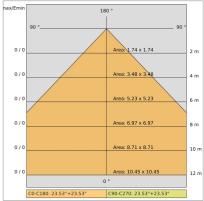

|
| Weight:                | 0.25 kg                   |
| IP grade:              | 20                        |
| Glow wire:             | 650 °C                    |
| Lamp included:         | Yes                       |
| LED type:              | Power LED                 |
| Overall power:         | 4 W                       |
| Appliance flow:        | 480 lm                    |
| Nominal duration:      | 50.000 L80 B20            |
| Color temperature:     | 3000 K                    |
| Color rendering index: | >90                       |
| Color consistency:     | 3 SDCM                    |

























# NOTES

On request: DALI

# 67815-LBC-30-DA



INDOOR > REMOVABLE-ADJUSTABLE RECESSED > STILO 28 INCASSO

# **TECHNICAL DRAWING**



#### PHOTOMETRIC CURVES





### **DRIVER**

645732



6W to 42W 150/1050mA IP20 ON-OFF Driver

646777



DALI+PUSH DIM driver- 42W IP20- 150mA÷1050mA



# STILO 28 - Recessed

# 67815-LBC-30-DA



INDOOR > REMOVABLE-ADJUSTABLE RECESSED > STILO 28 INCASSO

#### **COMPANY**

Side Spa has always been a benchmark in the manufacturing industry for its constant focus on product quality, assembly and sustainability of its items. The company is distinguished by its dedication to offering customers the highest quality products that meet needs and exceed expectations.

Side Spa pays the utmost attention to the quality of its products. Each stage of production undergoes rigorous quality control to ensure that only first-class items reach the market. By using high-quality materials and adopting state-of-the-art manufacturing p