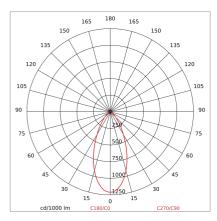

|
| Weight:                | 0.25 kg                   |
| IP grade:              | 20                        |
| Glow wire:             | 650 °C                    |
| Lamp included:         | Yes                       |
| LED type:              | Power LED                 |
| Overall power:         | 4 W                       |
| Appliance flow:        | 480 lm                    |
| Nominal duration:      | 50.000 L80 B20            |
| Color temperature:     | 3000 K                    |
| Color rendering index: | >90                       |
| Color consistency:     | 3 SDCM                    |

























# NOTES

On request: DALI

# 67815-LBC-30-DA



INDOOR > REMOVABLE-ADJUSTABLE RECESSED > STILO 28 INCASSO

# **TECHNICAL DRAWING**



#### PHOTOMETRIC CURVES





### **DRIVER**

645732



6W to 42W 150/1050mA IP20 ON-OFF Driver

646777



DALI+PUSH DIM driver- 42W IP20- 150mA÷1050mA



# STILO 28 - Recessed

# 67815-LBC-30-DA



INDOOR > REMOVABLE-ADJUSTABLE RECESSED > STILO 28 INCASSO

#### **COMPANY**

Side Spa has always been a benchmark in the manufacturing industry for its constant focus on product quality, assembly and sustainability of its items. The company is distinguished by its dedication to offering customers the highest quality products that meet needs and exceed expectations.

Side Spa pays the utmost attention to the quality of its products. Each stage of production undergoes rigorous quality control to ensure that only first-class items reach the market. By using high-quality materials and adopting state-of-the-art manufacturing