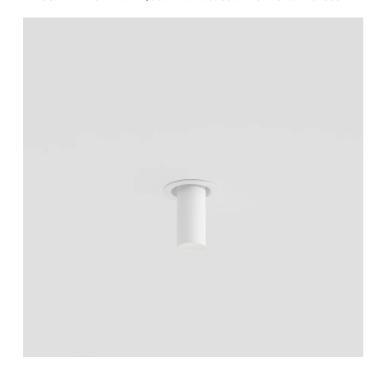

#### **FEATURES**

| Intended Use:     | Interior                                                   |
|-------------------|------------------------------------------------------------|
| Installation:     | Recessed Ceiling                                           |
| Recessed hole:    | recessed hole diam. 50 mm. Ceiling thickness 1-25 mm.      |
| Fixing:           | Flat steel springs                                         |
| Body/Structure:   | Sheet steel body - Aluminum optical compartment            |
| Painting:         | Interior polyester powder coating                          |
| Finish:           | White                                                      |
| Reflector/Optics: | LED lens in methacrylate                                   |
| Driver:           | Remote power supply for LED,<br>stabilized output 350mA dc |
|                   |                                                            |

#### **TECHNICAL DATA**

| Tension:               | 220-240V 50/60Hz          |
|------------------------|---------------------------|
| Beam:                  | Symmetrical diffusing 30° |
| Current:               | 350mA                     |
| Insulation class:      | 3                         |
| Weight:                | 0.25 kg                   |
| IP grade:              | 20                        |
| Glow wire:             | 650 °C                    |
| Lamp included:         | Yes                       |
| LED type:              | Power LED                 |
| Overall power:         | 4 W                       |
| Appliance flow:        | 480 lm                    |
| Nominal duration:      | 50.000 L80 B20            |
| Color temperature:     | 3000 K                    |
| Color rendering index: | >90                       |
| Color consistency:     | 3 SDCM                    |