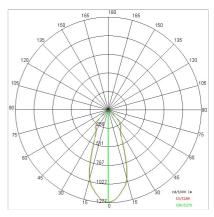

## PHOTOMETRIC CURVES

#### TECHNICAL DATA

| Beam:                  | Symmetrical diffusing 40° |
|------------------------|---------------------------|
| Current:               | 150mA                     |
| Insulation class:      | 3                         |
| Weight:                | 0.37 kg                   |
| IP grade:              | 65                        |
| Grade IK:              | 7                         |
| Drive-over:            | Yes                       |
| Static load:           | 500 kg                    |
| Glow wire:             | 850 °C                    |
| Lamp included:         | Yes                       |
| LED type:              | COB LED                   |
| Overall power:         | 5.2 W                     |
| Appliance flow:        | 659 lm                    |
| Nominal duration:      | 50.000 (h) L80 B23        |
| Color temperature:     | 3000 K                    |
| Color rendering index: | >90                       |
| Color consistency:     | 3 SDCM                    |
|                        |                           |