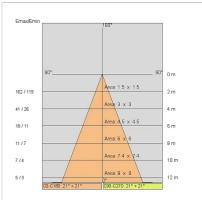

| 5.2 W                     |
| Appliance flow:        | 659 lm                    |
| Nominal duration:      | 50.000 (h) L80 B23        |
| Color temperature:     | 3000 K                    |
| Color rendering index: | >90                       |
| Color consistency:     | 3 SDCM                    |
|                        |                           |

LIGHT SOURCE: 1 x LED 5.20W 700lm













## **NOTES**

Maximum nighttime ambiance temperature when the fitting is on not exceeding 50°C Minimum nighttime ambiance temperature when the fitting is on not lower than -20°C  $\,$ Maximum daytime ambiance temperature when the fitting is off not exceeding 60°C



EXTERIOR > WALKOVER MICRO RECESSED UPLIGHTERS > EYES GROUND

## **TECHNICAL DRAWING**

# 0 89

## PHOTOMETRIC CURVES





#### **DRIVER**



646209 DRIVER Remote driver x led



646397

Driver ON/OFF 6W 150mA IP68



645939 Driver DALI DALI dimm. driver for led diodes, programmable output current, Pmax 26W



# EYES 90 GROUND

# E8140F-MLBC40



EXTERIOR > WALKOVER MICRO RECESSED UPLIGHTERS > EYES GROUND



646372-1

Driver KIT RGB 21W IP20 350mA

#### **ACCESSORIES**

EYES 90 ground formwork



185-C

Recessed formwork

#### **COMPANY**

Side Spa has always been a benchmark in the manufacturing industry for its constant focus on product quality, assembly and sustainability of its items. The company is distinguished by its dedication to offering customers the highest quality products that meet needs and exceed expectations.

Side Spa pays the utmost attention to the quality of its products. Each stage of pr