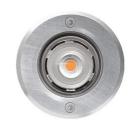

#### **FEATURES**

| Intended Use:     | Exteriors                                                                                                                                                                                          |
|-------------------|----------------------------------------------------------------------------------------------------------------------------------------------------------------------------------------------------|
| Installation:     | Ground recessed                                                                                                                                                                                    |
| Body/Structure:   | Die-cast aluminum body EN AB-47100 - Stainless steel ring.                                                                                                                                         |
| Painting:         | Luminaire body base painted in polyester powder with special outdoor treatment (sandblasting, pickling, No. 3 washing, fluorzirconating, epoxy powder primer and polyester powder surface finish). |
| Finish:           | Satin stainless steel                                                                                                                                                                              |
| Reflector/Optics: | Metalized polycarbonate mirror reflector                                                                                                                                                           |
| Glass/Screen:     | Clear tempered glass                                                                                                                                                                               |
| Driver:           | Not included; must be ordered separately                                                                                                                                                           |

#### TECHNICAL DATA

| Beam:                  | Symmetrical diffusing 40° |
|------------------------|---------------------------|
| Current:               | 150mA                     |
| Insulation class:      | 3                         |
| Weight:                | 0.37 kg                   |
| IP grade:              | 65                        |
| Grade IK:              | 7                         |
| Drive-over:            | Yes                       |
| Static load:           | 500 kg                    |
| Glow wire:             | 850 °C                    |
| Lamp included:         | Yes                       |
| LED type:              | COB LED                   |
| Overall power:         | 5.2 W                     |
| Appliance flow:        | 659 lm                    |
| Nominal duration:      | 50.000 (h) L80 B23        |
| Color temperature:     | 3000 K                    |
| Color rendering index: | >90                       |
| Color consistency:     | 3 SDCM                    |
|                        |                           |

LIGHT SOURCE: 1 x LED 5.20W 700lm