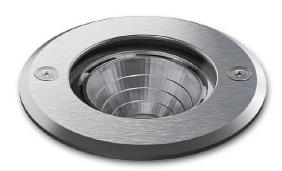

#### **FEATURES**

| Intended Use:     | Exteriors                                                                                                                                                                                          |
|-------------------|----------------------------------------------------------------------------------------------------------------------------------------------------------------------------------------------------|
| Installation:     | Ground recessed                                                                                                                                                                                    |
| Body/Structure:   | Die-cast aluminum body EN AB-47100 - Stainless steel ring.                                                                                                                                         |
| Painting:         | Luminaire body base painted in polyester powder with special outdoor treatment (sandblasting, pickling, No. 3 washing, fluorzirconating, epoxy powder primer and polyester powder surface finish). |
| Finish:           | Satin stainless steel                                                                                                                                                                              |
| Reflector/Optics: | Metalized polycarbonate mirror reflector                                                                                                                                                           |
| Glass/Screen:     | Clear tempered glass                                                                                                                                                                               |
| Driver:           | Not included; must be ordered separately                                                                                                                                                           |

#### TECHNICAL DATA

| Beam:                  | Symmetrical diffusing 40° |
|------------------------|---------------------------|
| Current:               | 150mA                     |
| Insulation class:      | 3                         |
| Weight:                | 0.37 kg                   |
| IP grade:              | 65                        |
| Grade IK:              | 7                         |
| Drive-over:            | Yes                       |
| Static load:           | 500 kg                    |
| Glow wire:             | 850 °C                    |
| Lamp included:         | Yes                       |
| LED type:              | COB LED                   |
| Overall power:         | 5.2 W                     |
| Appliance flow:        | 659 lm                    |
| Nominal duration:      | 50.000 (h) L80 B23        |
| Color temperature:     | 3000 K                    |
| Color rendering index: | >90                       |
| Color consistency:     | 3 SDCM                    |
|                        |                           |

LIGHT SOURCE: 1 x LED 5.20W 700lm