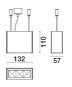

## LIGHT SOURCE: 1 x 12W 1616lm

NOTES On request: 12°-AS- AE beams Dimensions: 57x110x133mm On request:

## TECHNICAL DRAWING