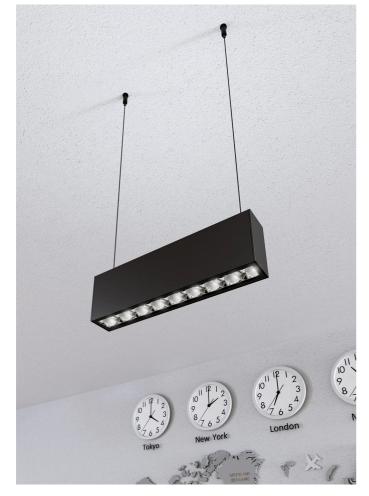

INDOOR > WALL - CEILING - SUSPENSION > RULED LINEAR IP20 SOSPENSIONE

FEATURES

| Intended Use:     | Interior                                                 |
|-------------------|----------------------------------------------------------|
| Installation:     | Suspension                                               |
| Body/Structure:   | Made of extruded aluminum and die-cast aluminum headers  |
| Painting:         | Polyester powders                                        |
| Finish:           | Wrinkling black                                          |
| Reflector/Optics: | Optics with mirrored metallized polycarbonate reflectors |
| Glass/Screen:     | Transparent extra clear screen printed                   |
| Driver:           | Integrated driver for LED, 500mA dc stabilized output    |

# RULED LINEAR IP20 - SUSPENSION single-issue L.133mm 3860-LBC-75