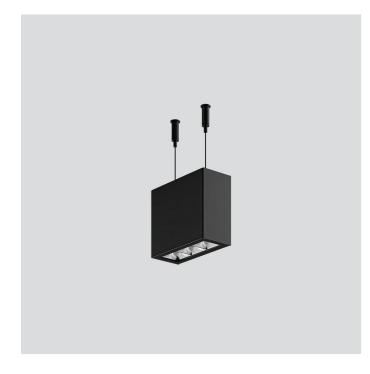

INDOOR > WALL - CEILING - SUSPENSION > RULED LINEAR IP20 SOSPENSIONE

FEATURES

| Intended Use:     | Interior                                                 |
|-------------------|----------------------------------------------------------|
| Installation:     | Suspension                                               |
| Body/Structure:   | Made of extruded aluminum and die-cast aluminum headers  |
| Painting:         | Polyester powders                                        |
| Finish:           | Wrinkling black                                          |
| Reflector/Optics: | Optics with mirrored metallized polycarbonate reflectors |
| Glass/Screen:     | Transparent extra clear screen printed                   |
| Driver:           | Integrated driver for LED, 500mA dc stabilized output    |

# RULED LINEAR IP20 - SUSPENSION single-issue L.133mm 3860-LBC-75