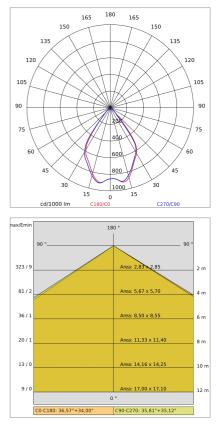

## LIGHT SOURCE: 1 x 12W 1616lm

NOTES On request: 12°-AS- AE beams Dimensions: 57x110x133mm On request: