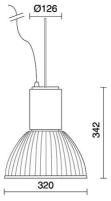

----------------------|
| 1050mA                              |
| IUJUIIA                             |
| 1                                   |
| 2.7 kg                              |
| 20                                  |
| 650 ℃                               |
| Yes                                 |
| COB LED                             |
| 41 W                                |
| 4549 lm                             |
| 50.000 ore L80 B20                  |
| 4000 K                              |
| >90                                 |
| 3 SDCM                              |
|                                     |

LIGHT SOURCE: 1 x LED 37.00W 5025lm



NOTES suitable for fish



## MINI TOWER FOOD - DIFFUSER 5413-FH



FOODLIGHTING > FOOD SUSPENSIONS > TOWER FOOD

## TECHNICAL DRAWING



#### PHOTOMETRIC CURVES





### ACCESSORIES



Base plate with 2 m. steel cable

173

178

Rosette with steel rope



Kit polycarbonate closing screen complete with lock springs

### COMPANY

Side Spa has always been a benchmark in the manufacturing industry for its constant focus on product quality, assembly and sustainability of its items. The company is distinguished by its dedication to offering customers the highest quality products that meet needs and exceed expectations.

Side Spa pays the utmost attention to the quality of its products. Each stage of production undergoes rigorous quality control to ensure that only first-class items reach the market. By using highquality materials and adopting state-of-the-art manufacturing processes, the company is able to offer products that s