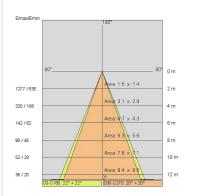

0mA                              |
| IUJUIIA                             |
| 1                                   |
| 2.7 kg                              |
| 20                                  |
| 650 ℃                               |
| Yes                                 |
| COB LED                             |
| 41 W                                |
| 4549 lm                             |
| 50.000 ore L80 B20                  |
| 4000 K                              |
| >90                                 |
| 3 SDCM                              |
|                                     |

LIGHT SOURCE: 1 x LED 37.00W 5025lm



NOTES suitable for fish



## MINI TOWER FOOD - DIFFUSER 5413-FH



FOODLIGHTING > FOOD SUSPENSIONS > TOWER FOOD

## TECHNICAL DRAWING



#### PHOTOMETRIC CURVES





### ACCESSORIES



Base plate with 2 m. steel cable

173

178

Rosette with steel rope



Kit polycarbonate closing screen complete with lock springs

### COMPANY

Side Spa has always been a benchmark in the manufacturing industry for its constant focus on product quality, assembly and sustainability of its items. The company is distinguished by its dedication to offering customers the highest quality products that meet needs and exceed expectations.

Side Spa pays the utmost attention to the quality of its products. Each stage of production undergoes rigorous quality control to ensure that only first-class items reach the market. By using highquality materials and adopting state-of-the-art manufacturing processes, the company is able to offer products that stand the test of time and mai