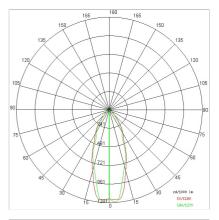

050mA                              |
| IUJUIIA                             |
| 1                                   |
| 2.7 kg                              |
| 20                                  |
| 650 ℃                               |
| Yes                                 |
| COB LED                             |
| 41 W                                |
| 4549 lm                             |
| 50.000 ore L80 B20                  |
| 4000 K                              |
| >90                                 |
| 3 SDCM                              |
|                                     |

LIGHT SOURCE: 1 x LED 37.00W 5025lm



NOTES suitable for fish



## MINI TOWER FOOD - DIFFUSER 5413-FH



FOODLIGHTING > FOOD SUSPENSIONS > TOWER FOOD

## TECHNICAL DRAWING



#### PHOTOMETRIC CURVES





### ACCESSORIES



Base plate with 2 m. steel cable

173

178

Rosette with steel rope



Kit polycarbonate closing screen complete with lock springs

### COMPANY

Side Spa has always been a benchmark in the manufacturing industry for its constant focus on product quality, assembly and sustainability of its items. The company is distinguished by its dedication to offering customers the highest quality products that meet needs and exceed expectations.

Side Spa pays the utmost attention to the quality of its products. Each stage of production undergoes rigorous quality control to ensure that only first-class items reach the market. By using highquality materials and adopting state-of-the-art manufacturing processes, the company is able to offer products that stand the test of time and m