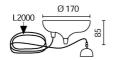

|
| IUJUIIA                             |
| 1                                   |
| 2.7 kg                              |
| 20                                  |
| 650 ℃                               |
| Yes                                 |
| COB LED                             |
| 41 W                                |
| 4549 lm                             |
| 50.000 ore L80 B20                  |
| 4000 K                              |
| >90                                 |
| 3 SDCM                              |
|                                     |

LIGHT SOURCE: 1 x LED 37.00W 5025lm



NOTES suitable for fish



## MINI TOWER FOOD - DIFFUSER 5413-FH



FOODLIGHTING > FOOD SUSPENSIONS > TOWER FOOD

## TECHNICAL DRAWING



#### PHOTOMETRIC CURVES





### ACCESSORIES



Base plate with 2 m. steel cable

173

178

Rosette with steel rope



Kit polycarbonate closing screen complete with lock springs

### COMPANY

Side Spa has always been a benchmark in the manufacturing industry for its constant focus on product quality, assembly and sustainability of its items. The company is distinguished by its dedication to offering customers the highest quality products that meet needs and exceed expectations.

Side Spa pays the utmost attention to the quality of its products. Each stage of production undergoes rigorous quality control to ensure that only first-class items reach the market. By using highquality materials and adopting state-of-the-art manufacturing processes, the company is able to offer products that stand the test of time and maintain their perform