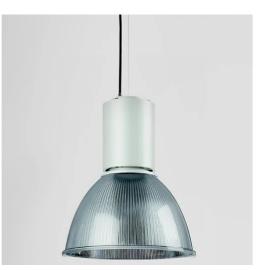

# MINI TOWER FOOD - DIFFUSER 5413-FH

FOODLIGHTING > FOOD SUSPENSIONS > TOWER FOOD

### FEATURES

| Intended Use:     | Indoor, Foodlighting                                                         |
|-------------------|------------------------------------------------------------------------------|
| Installation:     | Suspension                                                                   |
| Fixing:           | Suspension system with steel rope(s) L=3100 mm and<br>micrometric adjustment |
| Body/Structure:   | Extruded aluminum body                                                       |
| Painting:         | Interior polyester powder coating                                            |
| Finish:           | White                                                                        |
| Reflector/Optics: | Transparent polycarbonate diffuser                                           |
| Driver:           | Integrated power supply for LED,<br>stabilized output 1050mA dc              |

#### TECHNICAL DATA

| Symmetrical diffusing 40°<br>1050mA |
|-------------------------------------|
| 1050mA                              |
| IUJUIIA                             |
| 1                                   |
| 2.7 kg                              |
| 20                                  |
| 650 ℃                               |
| Yes                                 |
| COB LED                             |
| 41 W                                |
| 4549 lm                             |
| 50.000 ore L80 B20                  |
| 4000 K                              |
| >90                                 |
| 3 SDCM                              |
|                                     |