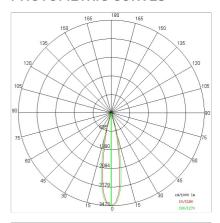

## PHOTOMETRIC CURVES

#### **TECHNICAL DATA**

| Beam:                  | Concentric symmetrical 20° |
|------------------------|----------------------------|
| Current:               | 350mA                      |
| Insulation class:      | 3                          |
| Weight:                | 0.9 kg                     |
| Glow wire:             | 850 °C                     |
| Lamp included:         | Yes                        |
| LED type:              | COB LED                    |
| Overall power:         | 11.5 W                     |
| Appliance flow:        | 1037 lm                    |
| Nominal duration:      | 50.000 (h) L90 B10         |
| Color temperature:     | 4000 K                     |
| Color rendering index: | > 90                       |
| Color consistency:     | 3 SDCM                     |