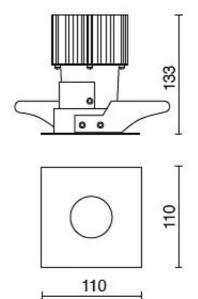

3                          |
| Weight:                | 0.9 kg                     |
| Glow wire:             | 850 °C                     |
| Lamp included:         | Yes                        |
| LED type:              | COB LED                    |
| Overall power:         | 11.5 W                     |
| Appliance flow:        | 1037 lm                    |
| Nominal duration:      | 50.000 (h) L90 B10         |
| Color temperature:     | 4000 K                     |
| Color rendering index: | > 90                       |
| Color consistency:     | 3 SDCM                     |

LIGHT SOURCE: 1 x LED 11.50W 2000lm





















### **NOTES**

On request: IP44 version and led with 2700K COLOR temperature



# 67923-LBN



INDOOR > RECESSED SPOT > FOCUS

## **TECHNICAL DRAWING**



## PHOTOMETRIC CURVES





## **DRIVER**



644759-1

15W 350mA IP20 ON-OFF Driver



646777

DALI+PUSH DIM driver- 42W IP20- 150mA÷1050mA

### **ACCESSORIES**

## FOCUS XS - Framework

## 67923-LBN



INDOOR > RECESSED SPOT > FOCUS

**EMERGENCY** version adding KIT



INV 1052 INV 1052-3

#### **COMPANY**

Side Spa has always been a benchmark in the manufacturing industry for its constant focus on product quality, assembly and sustainability of its items. The company is distinguished by its dedication to offering customers the highest quality products that meet needs and exceed expectations.

Side Spa pays the utmost attention to the quality of its products. Each stage of production undergoes rigorous quality control to ensure that only first-class items reach the market. By using high-