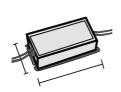

## **DRIVER**

644759-1

15W 350mA IP20 ON-OFF Driver

646777

DALI+PUSH DIM driver- 42W IP20- 150mA÷1050mA