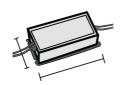

## **DRIVER**

644759-1

15W 350mA IP20 ON-OFF Driver

646777

DALI+PUSH DIM driver- 42W IP20- 150mA÷1050mA