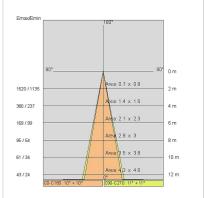

|
| Weight:                | 0.9 kg                     |
| Glow wire:             | 850 °C                     |
| Lamp included:         | Yes                        |
| LED type:              | COB LED                    |
| Overall power:         | 11.5 W                     |
| Appliance flow:        | 1037 lm                    |
| Nominal duration:      | 50.000 (h) L90 B10         |
| Color temperature:     | 4000 K                     |
| Color rendering index: | > 90                       |
| Color consistency:     | 3 SDCM                     |

LIGHT SOURCE: 1 x LED 11.50W 2000lm





















### **NOTES**

On request: IP44 version and led with 2700K COLOR temperature



# 67923-LBN



INDOOR > RECESSED SPOT > FOCUS

## **TECHNICAL DRAWING**



## PHOTOMETRIC CURVES





## **DRIVER**



644759-1

15W 350mA IP20 ON-OFF Driver



646777

DALI+PUSH DIM driver- 42W IP20- 150mA÷1050mA

### **ACCESSORIES**

## FOCUS XS - Framework

## 67923-LBN



INDOOR > RECESSED SPOT > FOCUS

**EMERGENCY** version adding KIT



INV 1052 INV 1052-3

#### **COMPANY**

Side Spa has always been a benchmark in the manufacturing industry for its constant focus on product quality, assembly and sustainability of its items. The company is distinguished by its dedication to offering customers the highest quality products that meet needs and exceed expectations.

Side Spa pays the utmost attention to the quality of its products. Each stage of production undergoes rigorous quality control to ensure that only first-class items reach the market. By using high-quality materials and adopt