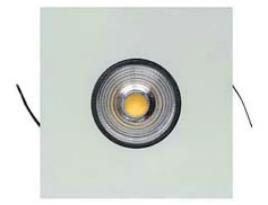

INDOOR > RECESSED SPOT > FOCUS

### **FEATURES**

| Intended Use:     | Interior                                          |
|-------------------|---------------------------------------------------|
| Installation:     | Recessed Ceiling                                  |
| Recessed hole:    | ø 95 mm                                           |
| Fixing:           | Steel springs                                     |
| Body/Structure:   | Sheet steel body                                  |
| Painting:         | Interior polyester powder coating                 |
| Finish:           | White                                             |
| Reflector/Optics: | 99.8% pure aluminum reflector - Adjustable optics |
| Driver:           | Not included; must be ordered separately          |
|                   |                                                   |

#### **TECHNICAL DATA**

| Beam:                  | Concentric symmetrical 20° |
|------------------------|----------------------------|
| Current:               | 350mA                      |
| Insulation class:      | 3                          |
| Weight:                | 0.9 kg                     |
| Glow wire:             | 850 °C                     |
| Lamp included:         | Yes                        |
| LED type:              | COB LED                    |
| Overall power:         | 11.5 W                     |
| Appliance flow:        | 1037 lm                    |
| Nominal duration:      | 50.000 (h) L90 B10         |
| Color temperature:     | 4000 K                     |
| Color rendering index: | > 90                       |
| Color consistency:     | 3 SDCM                     |

# 67923-LBN

INDOOR > RECESSED SPOT > FOCUS