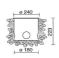

|
| Nominal duration:      | 50.000 (h) L90 B50                |
| Color temperature:     | 3000 K                            |
| Color rendering index: | >90                               |
| Color consistency:     | 3 SDCM                            |

LIGHT SOURCE: 1 x 20W 2523.68Im























# **NOTES**

Optional: Infrared sensor On request: DALI

Maximum nighttime ambiance temperature when the fitting is on not exceeding  $50^{\circ}\text{C}$ Minimum nighttime ambiance temperature when the fitting is on not lower than -20  $^{\circ}\text{C}$ Maximum daytime ambiance temperature when the fitting is off not exceeding 60°C



EXTERIOR > URBAN RESIDENTIAL BOLLARD > VERSO 175 KONIC EVO

# **TECHNICAL DRAWING**



### PHOTOMETRIC CURVES





### **ACCESSORIES**



Formwork for ground fixing

899-N

IP68 connector ø 7 to 12mm



646308 NE



646636 NE

IP68 "T" connector ø 7 to 10mm for continuous rows

# VERSO 175 KONIC EVO - H.235mm - Omnidirectional

# E6020-LBC-N



EXTERIOR > URBAN RESIDENTIAL BOLLARD > VERSO 175 KONIC EVO

Galvanized steel fixing plate with anchor belts

4074-N

#### **COMPANY**

Side Spa has always been a benchmark in the manufacturing industry for its constant focus on product quality, assembly and sustainability of its items. The company is distinguished by its dedication to offering customers the highest quality products that meet needs and exceed expectations.

Side Spa pays the utmost attention to the quality of its products. Each stage of production undergoes rigorous quality control to ensure that only first-class ite