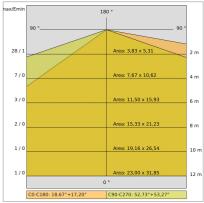

| 842 lm                            |
| Nominal duration:      | 50.000 (h) L90 B50                |
| Color temperature:     | 3000 K                            |
| Color rendering index: | >90                               |
| Color consistency:     | 3 SDCM                            |

LIGHT SOURCE: 1 x 20W 2523.68Im























# **NOTES**

Optional: Infrared sensor On request: DALI

Maximum nighttime ambiance temperature when the fitting is on not exceeding  $50^{\circ}\text{C}$ Minimum nighttime ambiance temperature when the fitting is on not lower than -20  $^{\circ}\text{C}$ Maximum daytime ambiance temperature when the fitting is off not exceeding 60°C



EXTERIOR > URBAN RESIDENTIAL BOLLARD > VERSO 175 KONIC EVO

# **TECHNICAL DRAWING**



### PHOTOMETRIC CURVES





### **ACCESSORIES**



Formwork for ground fixing

899-N

IP68 connector ø 7 to 12mm



646308 NE



646636 NE

IP68 "T" connector ø 7 to 10mm for continuous rows

# VERSO 175 KONIC EVO - H.235mm - Omnidirectional

# E6020-LBC-N



EXTERIOR > URBAN RESIDENTIAL BOLLARD > VERSO 175 KONIC EVO

Galvanized steel fixing plate with anchor belts

4074-N

#### **COMPANY**

Side Spa has always been a benchmark in the manufacturing industry for its constant focus on product quality, assembly and sustainability of its items. The company is distinguished by its dedication to offering customers the highest quality products that meet needs and exceed expectations.

Side Spa pays the utmost attention to the quality of its products. Each stage of production undergoes rigorous quality control to ensure th