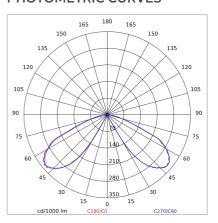

| 842 lm                            |
| Nominal duration:      | 50.000 (h) L90 B50                |
| Color temperature:     | 3000 K                            |
| Color rendering index: | >90                               |
| Color consistency:     | 3 SDCM                            |

LIGHT SOURCE: 1 x 20W 2523.68Im























# **NOTES**

Optional: Infrared sensor On request: DALI

Maximum nighttime ambiance temperature when the fitting is on not exceeding  $50^{\circ}\text{C}$ Minimum nighttime ambiance temperature when the fitting is on not lower than -20  $^{\circ}\text{C}$ Maximum daytime ambiance temperature when the fitting is off not exceeding 60°C



EXTERIOR > URBAN RESIDENTIAL BOLLARD > VERSO 175 KONIC EVO

# **TECHNICAL DRAWING**



### PHOTOMETRIC CURVES





### **ACCESSORIES**



Formwork for ground fixing

899-N

IP68 connector ø 7 to 12mm



646308 NE



646636 NE

IP68 "T" connector ø 7 to 10mm for continuous rows

# VERSO 175 KONIC EVO - H.235mm - Omnidirectional

# E6020-LBC-N



EXTERIOR > URBAN RESIDENTIAL BOLLARD > VERSO 175 KONIC EVO

Galvanized steel fixing plate with anchor belts

4074-N

#### **COMPANY**

Side Spa has always been a benchmark in the manufacturing industry for its constant focus on product quality, assembly and sustainability of its items. The company is distinguished by its dedication to offering customers the highest quality products that meet needs and exceed expectations.

Side Spa pays the utmost attention to the quality of its products. Each stage of production undergoes rigorous quality control to ensure