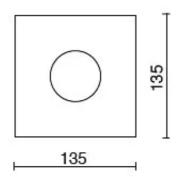

ass:      | 3                          |
| Weight:                | 1.4 kg                     |
| Glow wire:             | 850 °C                     |
| Lamp included:         | Yes                        |
| LED type:              | COB LED                    |
| Overall power:         | 24 W                       |
| Appliance flow:        | 2171 lm                    |
| Nominal duration:      | 50.000 (h) L90 B10         |
| Color temperature:     | 4000 K                     |
| Color rendering index: | > 90                       |
| Color consistency:     | 3 SDCM                     |

LIGHT SOURCE: 1 x LED 24.00W 3995lm





















#### **NOTES**

On request: IP44 version and led with 2700K COLOR temperature



INDOOR > RECESSED SPOT > FOCUS

## **TECHNICAL DRAWING**





## PHOTOMETRIC CURVES





#### **DRIVER**



644757-DA

DRIVER DALI 32W 250÷700mA IP20

#### **ACCESSORIES**





INV 1052

INV 1052-3



## FOCUS XL - Framework

## 67930-LBN



INDOOR > RECESSED SPOT > FOCUS

#### **COMPANY**

Side Spa has always been a benchmark in the manufacturing industry for its constant focus on product quality, assembly and sustainability of its items. The company is distinguished by its dedication to offering customers the highest quality products that meet needs and exceed expectations.

Side Spa pays the utmost attention to the quality of its products. Each stage of production undergoes rigorous quality control to ensure that only first-class items reach the market. By using high-quality materials and adopting state-of-the-art manufacturing processes, the co