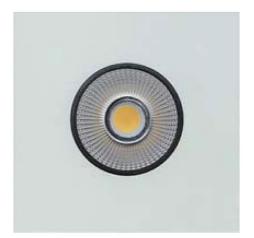

# 67930-LBN

INDOOR > RECESSED SPOT > FOCUS

| Intended Use:     | Interior                                          |
|-------------------|---------------------------------------------------|
| Installation:     | Recessed Ceiling                                  |
| Recessed hole:    | ø 115 mm                                          |
| Fixing:           | Steel springs                                     |
| Body/Structure:   | Sheet steel body                                  |
| Painting:         | Interior polyester powder coating                 |
| Finish:           | Black                                             |
| Reflector/Optics: | 99.8% pure aluminum reflector - Adjustable optics |
| Driver:           | Not included; must be ordered separately          |
|                   |                                                   |

#### **TECHNICAL DATA**

**FEATURES** 

| Beam:                  | Concentric symmetrical 30° |
|------------------------|----------------------------|
| Current:               | 700mA                      |
| Insulation class:      | 3                          |
| Weight:                | 1.4 kg                     |
| Glow wire:             | 850 °C                     |
| Lamp included:         | Yes                        |
| LED type:              | COB LED                    |
| Overall power:         | 24 W                       |
| Appliance flow:        | 2171 lm                    |
| Nominal duration:      | 50.000 (h) L90 B10         |
| Color temperature:     | 4000 K                     |
| Color rendering index: | > 90                       |
| Color consistency:     | 3 SDCM                     |