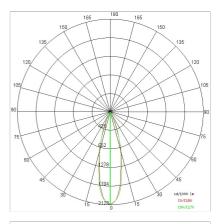

## PHOTOMETRIC CURVES

#### **TECHNICAL DATA**

**FEATURES** 

| Beam:                  | Concentric symmetrical 30° |
|------------------------|----------------------------|
| Current:               | 700mA                      |
| Insulation class:      | 3                          |
| Weight:                | 1.4 kg                     |
| Glow wire:             | 850 °C                     |
| Lamp included:         | Yes                        |
| LED type:              | COB LED                    |
| Overall power:         | 24 W                       |
| Appliance flow:        | 2171 lm                    |
| Nominal duration:      | 50.000 (h) L90 B10         |
| Color temperature:     | 4000 K                     |
| Color rendering index: | > 90                       |
| Color consistency:     | 3 SDCM                     |