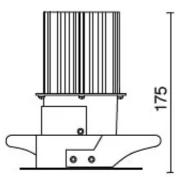

class:      | 3                          |
| Weight:                | 1.4 kg                     |
| Glow wire:             | 850 °C                     |
| Lamp included:         | Yes                        |
| LED type:              | COB LED                    |
| Overall power:         | 24 W                       |
| Appliance flow:        | 2171 lm                    |
| Nominal duration:      | 50.000 (h) L90 B10         |
| Color temperature:     | 4000 K                     |
| Color rendering index: | > 90                       |
| Color consistency:     | 3 SDCM                     |

LIGHT SOURCE: 1 x LED 24.00W 3995lm





















#### **NOTES**

On request: IP44 version and led with 2700K COLOR temperature



INDOOR > RECESSED SPOT > FOCUS

## **TECHNICAL DRAWING**





## PHOTOMETRIC CURVES





#### **DRIVER**



644757-DA

DRIVER DALI 32W 250÷700mA IP20

#### **ACCESSORIES**





INV 1052

INV 1052-3



## FOCUS XL - Framework

## 67930-LBN



INDOOR > RECESSED SPOT > FOCUS

#### **COMPANY**

Side Spa has always been a benchmark in the manufacturing industry for its constant focus on product quality, assembly and sustainability of its items. The company is distinguished by its dedication to offering customers the highest quality products that meet needs and exceed expectations.

Side Spa pays the utmost attention to the quality of its products. Each stage of production undergoes rigorous quality control to ensure that only first-class items reach the market. By using high-quality materials and adopting state-of-the-art manufacturing processes, the