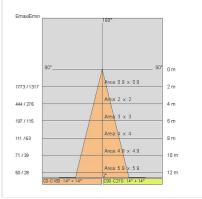

|
| Weight:                | 1.4 kg                     |
| Glow wire:             | 850 °C                     |
| Lamp included:         | Yes                        |
| LED type:              | COB LED                    |
| Overall power:         | 24 W                       |
| Appliance flow:        | 2171 lm                    |
| Nominal duration:      | 50.000 (h) L90 B10         |
| Color temperature:     | 4000 K                     |
| Color rendering index: | > 90                       |
| Color consistency:     | 3 SDCM                     |

LIGHT SOURCE: 1 x LED 24.00W 3995lm





















#### **NOTES**

On request: IP44 version and led with 2700K COLOR temperature



INDOOR > RECESSED SPOT > FOCUS

## **TECHNICAL DRAWING**





## PHOTOMETRIC CURVES





#### **DRIVER**



644757-DA

DRIVER DALI 32W 250÷700mA IP20

#### **ACCESSORIES**





INV 1052

INV 1052-3



## FOCUS XL - Framework

## 67930-LBN



INDOOR > RECESSED SPOT > FOCUS

#### **COMPANY**

Side Spa has always been a benchmark in the manufacturing industry for its constant focus on product quality, assembly and sustainability of its items. The company is distinguished by its dedication to offering customers the highest quality products that meet needs and exceed expectations.

Side Spa pays the utmost attention to the quality of its products. Each stage of production undergoes rigorous quality control to ensure that only first-class items reach the market. By using high-quality materials and adopting state-of-the-art manufacturing processes, the company is able to offer prod