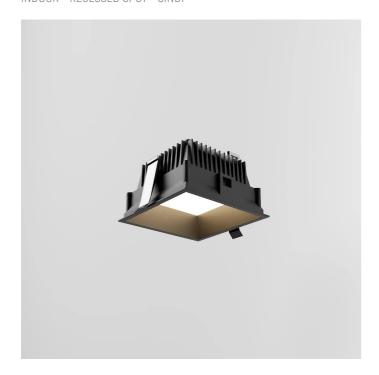

# **KT2876-LBN**

INDOOR > RECESSED SPOT > SINDI

#### **FEATURES**

| Intended Use:   | Interior                                          |
|-----------------|---------------------------------------------------|
| Installation:   | Recessed Ceiling                                  |
| Recessed hole:  | ø 136x136 mm                                      |
| Fixing:         | Steel springs                                     |
| Body/Structure: | Die-cast aluminum body EN AB-47100                |
| Painting:       | Interior polyester powder coating                 |
| Finish:         | Black                                             |
| Glass/Screen:   | Satin polycarbonate diffuser screen               |
| Driver:         | Remote driver for LED,<br>700mA stabilized output |
|                 |                                                   |

#### **TECHNICAL DATA**

| Tension:               | 220-240V 50/60Hz          |
|------------------------|---------------------------|
| Beam:                  | Symmetrical diffusing 90° |
| Current:               | 700mA                     |
| Insulation class:      | 3                         |
| Weight:                | 1.6 kg                    |
| IP grade:              | 54                        |
| Glow wire:             | 650 °C                    |
| Lamp included:         | Yes                       |
| LED type:              | COB LED                   |
| Overall power:         | 27 W                      |
| Appliance flow:        | 2492 lm                   |
| Nominal duration:      | 50.000 ore L80 B10        |
| Color temperature:     | 4000 K                    |
| Color rendering index: | > 90                      |
| Color consistency:     | 3 SDCM                    |