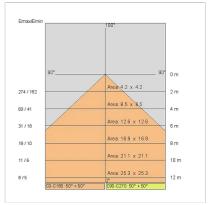

#### **TECHNICAL DATA**

| Tension:               | 220-240V 50/60Hz          |
|------------------------|---------------------------|
| Beam:                  | Symmetrical diffusing 90° |
| Current:               | 700mA                     |
| Insulation class:      | 3                         |
| Weight:                | 1.6 kg                    |
| IP grade:              | 54                        |
| Glow wire:             | 650 °C                    |
| Lamp included:         | Yes                       |
| LED type:              | COB LED                   |
| Overall power:         | 27 W                      |
| Appliance flow:        | 2492 lm                   |
| Nominal duration:      | 50.000 ore L80 B10        |
| Color temperature:     | 4000 K                    |
| Color rendering index: | > 90                      |
| Color consistency:     | 3 SDCM                    |

### PHOTOMETRIC CURVES