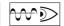

| Symmetrical diffusing 90° |
| Current:               | 700mA                     |
| Insulation class:      | 3                         |
| Weight:                | 1.6 kg                    |
| IP grade:              | 54                        |
| Glow wire:             | 650 °C                    |
| Lamp included:         | Yes                       |
| LED type:              | COB LED                   |
| Overall power:         | 27 W                      |
| Appliance flow:        | 2492 lm                   |
| Nominal duration:      | 50.000 ore L80 B10        |
| Color temperature:     | 4000 K                    |
| Color rendering index: | > 90                      |
| Color consistency:     | 3 SDCM                    |

LIGHT SOURCE: 1 x LED 24W 3570Im

















#### **NOTES**

upon request: led with 2700k color temperature.

On request: **DALI** 



### **SINDI 140**

# **KT2876-LBN**



INDOOR > RECESSED SPOT > SINDI

### **TECHNICAL DRAWING**



### PHOTOMETRIC CURVES





#### **DRIVER**



644757

dimmable driver, programmable output current



644757-DA

DRIVER DALI 32W 250÷700mA IP20



646777

DALI+PUSH DIM driver- 42W IP20- 150mA÷1050mA



### **SINDI 140**

## **KT2876-LBN**



INDOOR > RECESSED SPOT > SINDI

#### **COMPANY**

Side Spa has always been a benchmark in the manufacturing industry for its constant focus on product quality, assembly and sustainability of its items. The company is distinguished by its dedication to offering customers the highest quality products that meet needs and exceed expectations.

Side Spa pays th