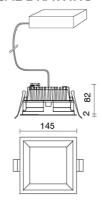

#### **FEATURES**

| Intended Use:   | Interior                                          |
|-----------------|---------------------------------------------------|
| Installation:   | Recessed Ceiling                                  |
| Recessed hole:  | ø 136x136 mm                                      |
| Fixing:         | Steel springs                                     |
| Body/Structure: | Die-cast aluminum body EN AB-47100                |
| Painting:       | Interior polyester powder coating                 |
| Finish:         | Black                                             |
| Glass/Screen:   | Satin polycarbonate diffuser screen               |
| Driver:         | Remote driver for LED,<br>700mA stabilized output |
|                 |                                                   |

### **TECHNICAL DRAWING**