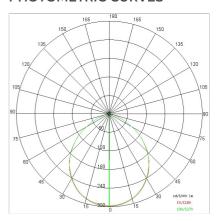

#### **TECHNICAL DATA**

| Tension:               | 220-240V 50/60Hz          |
|------------------------|---------------------------|
| Beam:                  | Symmetrical diffusing 90° |
| Current:               | 700mA                     |
| Insulation class:      | 3                         |
| Weight:                | 1.6 kg                    |
| IP grade:              | 54                        |
| Glow wire:             | 650 °C                    |
| Lamp included:         | Yes                       |
| LED type:              | COB LED                   |
| Overall power:         | 27 W                      |
| Appliance flow:        | 2492 lm                   |
| Nominal duration:      | 50.000 ore L80 B10        |
| Color temperature:     | 4000 K                    |
| Color rendering index: | > 90                      |
| Color consistency:     | 3 SDCM                    |

### PHOTOMETRIC CURVES