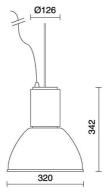

Integrated power supply for LED,<br>stabilized output 1050mA dc           |

#### TECHNICAL DATA

| 220-240V 50/60Hz          |
|---------------------------|
| Symmetrical diffusing 40° |
| 1050mA                    |
| 1                         |
| 2.5 kg                    |
| 20                        |
| 650 °C                    |
| Yes                       |
| COB LED                   |
| 41 W                      |
| 3804 lm                   |
| 50.000 ore L80 B20        |
| 2700 K                    |
| >90                       |
| 3 SDCM                    |
|                           |

LIGHT SOURCE: 1 x LED 37.00W 4265Im



**NOTES** suitable for fresh and cheese



# MINI TOWER FOOD - REFLECTOR 5445-GD



FOODLIGHTING > FOOD SUSPENSIONS > TOWER FOOD

# TECHNICAL DRAWING



### PHOTOMETRIC CURVES





# ACCESSORIES



Base plate with 2 m. steel cable

173

Rosette with steel rope

# COMPANY

Side Spa has always been a benchmark in the manufacturing industry for its constant focus on product quality, assembly and sustainability of its items. The company is distinguished by its dedication to offering customers the highest quality products that meet needs and exceed expectations.

Side Spa pays the utmost attention to the quality of its products. Each stage of production undergoes rigorous quality control to ensure that only first-class items reach the market. By using highquality materials and adopting state-of-the-art manufacturing processes, the company is able to offer products that stand the test of time and maintain their performance over the years. Qual