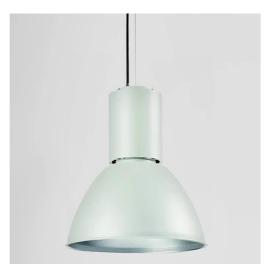

# MINI TOWER FOOD - REFLECTOR 5445-GD

FOODLIGHTING > FOOD SUSPENSIONS > TOWER FOOD

### FEATURES

| Intended Use:     | Indoor, Foodlighting                                                      |
|-------------------|---------------------------------------------------------------------------|
| Installation:     | Suspension                                                                |
| Fixing:           | Suspension system with steel rope(s) L=3100 mm and micrometric adjustment |
| Body/Structure:   | Extruded aluminum body                                                    |
| Painting:         | Interior polyester powder coating                                         |
| Finish:           | White                                                                     |
| Reflector/Optics: | 99.8% pure aluminum reflector                                             |
| Driver:           | Integrated power supply for LED,<br>stabilized output 1050mA dc           |

#### TECHNICAL DATA

| 220-240V 50/60Hz          |
|---------------------------|
| Symmetrical diffusing 40° |
| 1050mA                    |
| 1                         |
| 2.5 kg                    |
| 20                        |
| 650 °C                    |
| Yes                       |
| COB LED                   |
| 41 W                      |
| 3804 lm                   |
| 50.000 ore L80 B20        |
| 2700 K                    |
| >90                       |
| 3 SDCM                    |
|                           |