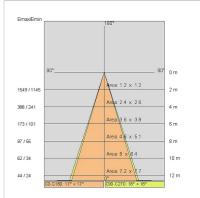

LED,<br>stabilized output 1050mA dc           |

#### TECHNICAL DATA

| 220-240V 50/60Hz          |
|---------------------------|
| Symmetrical diffusing 40° |
| 1050mA                    |
| 1                         |
| 2.5 kg                    |
| 20                        |
| 650 °C                    |
| Yes                       |
| COB LED                   |
| 41 W                      |
| 3804 lm                   |
| 50.000 ore L80 B20        |
| 2700 K                    |
| >90                       |
| 3 SDCM                    |
|                           |

LIGHT SOURCE: 1 x LED 37.00W 4265Im



**NOTES** suitable for fresh and cheese



# MINI TOWER FOOD - REFLECTOR 5445-GD



FOODLIGHTING > FOOD SUSPENSIONS > TOWER FOOD

# TECHNICAL DRAWING



### PHOTOMETRIC CURVES





# ACCESSORIES



Base plate with 2 m. steel cable

173

Rosette with steel rope

# COMPANY

Side Spa has always been a benchmark in the manufacturing industry for its constant focus on product quality, assembly and sustainability of its items. The company is distinguished by its dedication to offering customers the highest quality products that meet needs and exceed expectations.

Side Spa pays the utmost attention to the quality of its products. Each stage of production undergoes rigorous quality control to ensure that only first-class items reach the market. By using highquality materials and adopting state-of-the-art manufacturing processes, the company is able to offer products that stand the test of time and maintain their performance over the years. Quality is a top priority for Si