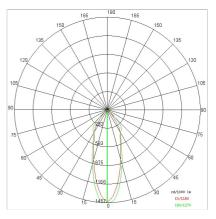

or LED,<br>stabilized output 1050mA dc           |

#### TECHNICAL DATA

| 220-240V 50/60Hz          |
|---------------------------|
| Symmetrical diffusing 40° |
| 1050mA                    |
| 1                         |
| 2.5 kg                    |
| 20                        |
| 650 °C                    |
| Yes                       |
| COB LED                   |
| 41 W                      |
| 3804 lm                   |
| 50.000 ore L80 B20        |
| 2700 K                    |
| >90                       |
| 3 SDCM                    |
|                           |

LIGHT SOURCE: 1 x LED 37.00W 4265Im



**NOTES** suitable for fresh and cheese



# MINI TOWER FOOD - REFLECTOR 5445-GD



FOODLIGHTING > FOOD SUSPENSIONS > TOWER FOOD

# TECHNICAL DRAWING



### PHOTOMETRIC CURVES





# ACCESSORIES



Base plate with 2 m. steel cable

173

Rosette with steel rope

# COMPANY

Side Spa has always been a benchmark in the manufacturing industry for its constant focus on product quality, assembly and sustainability of its items. The company is distinguished by its dedication to offering customers the highest quality products that meet needs and exceed expectations.

Side Spa pays the utmost attention to the quality of its products. Each stage of production undergoes rigorous quality control to ensure that only first-class items reach the market. By using highquality materials and adopting state-of-the-art manufacturing processes, the company is able to offer products that stand the test of time and maintain their performance over the years. Quality is a top priority for