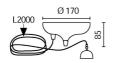

ed output 1050mA dc           |

#### TECHNICAL DATA

| 220-240V 50/60Hz          |
|---------------------------|
| Symmetrical diffusing 40° |
| 1050mA                    |
| 1                         |
| 2.5 kg                    |
| 20                        |
| 650 °C                    |
| Yes                       |
| COB LED                   |
| 41 W                      |
| 3804 lm                   |
| 50.000 ore L80 B20        |
| 2700 K                    |
| >90                       |
| 3 SDCM                    |
|                           |

LIGHT SOURCE: 1 x LED 37.00W 4265Im



**NOTES** suitable for fresh and cheese



# MINI TOWER FOOD - REFLECTOR 5445-GD



FOODLIGHTING > FOOD SUSPENSIONS > TOWER FOOD

# TECHNICAL DRAWING



### PHOTOMETRIC CURVES





# ACCESSORIES



Base plate with 2 m. steel cable

173

Rosette with steel rope

# COMPANY

Side Spa has always been a benchmark in the manufacturing industry for its constant focus on product quality, assembly and sustainability of its items. The company is distinguished by its dedication to offering customers the highest quality products that meet needs and exceed expectations.

Side Spa pays the utmost attention to the quality of its products. Each stage of production undergoes rigorous quality control to ensure that only first-class items reach the market. By using highquality materials and adopting state-of-the-art manufacturing processes, the company is able to offer products that stand the test of time and maintain their performance over the years. Quality is a top priority for Side Spa, which str