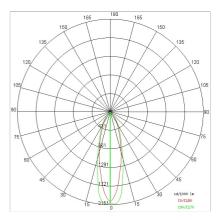

### PHOTOMETRIC CURVES

### **TECHNICAL DATA**

| Tension:               | 220-240V 50/60Hz          |
|------------------------|---------------------------|
| Beam:                  | Symmetrical diffusing 30° |
| Current:               | 700mA                     |
| Insulation class:      | 2                         |
| Weight:                | 2.4 kg                    |
| Glow wire:             | 850 °C                    |
| Lamp included:         | Yes                       |
| LED type:              | COB LED                   |
| Overall power:         | 24 W                      |
| Appliance flow:        | 2930 lm                   |
| Nominal duration:      | 50.000 (h) L90 B20        |
| Color temperature:     | 3000 K                    |
| Color rendering index: | > 90                      |
| Color consistency:     | 3 SDCM                    |