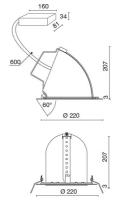

## **TECHNICAL DRAWING**

## **FEATURES**

| Intended Use:     | Interior                                                        |
|-------------------|-----------------------------------------------------------------|
| Installation:     | Recessed Ceiling                                                |
| Recessed hole:    | Recessed hole diam.205 mm. Ceiling thickness: 5-30 mm.          |
| Fixing:           | Steel wire springs                                              |
| Body/Structure:   | Die-cast aluminum body EN AB-47100                              |
| Painting:         | Interior polyester powder coating                               |
| Finish:           | White                                                           |
| Reflector/Optics: | 99.8% pure aluminum reflector - Removable and adjustable optics |
| Glass/Screen:     | Clear tempered glass                                            |
| Driver:           | Remote power supply for LED,<br>stabilized output 700mA dc      |
|                   |                                                                 |

### **TECHNICAL DATA**

| Tension:               | 220-240V 50/60Hz          |
|------------------------|---------------------------|
| Beam:                  | Symmetrical diffusing 30° |
| Current:               | 700mA                     |
| Insulation class:      | 2                         |
| Weight:                | 2.4 kg                    |
| Glow wire:             | 850 °C                    |
| Lamp included:         | Yes                       |
| LED type:              | COB LED                   |
| Overall power:         | 24 W                      |
| Appliance flow:        | 2930 lm                   |
| Nominal duration:      | 50.000 (h) L90 B20        |
| Color temperature:     | 3000 K                    |
| Color rendering index: | > 90                      |
| Color consistency:     | 3 SDCM                    |