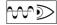

---------|---------------------------|
| Beam:                  | Symmetrical diffusing 30° |
| Current:               | 700mA                     |
| Insulation class:      | 2                         |
| Weight:                | 2.4 kg                    |
| Glow wire:             | 850 °C                    |
| Lamp included:         | Yes                       |
| LED type:              | COB LED                   |
| Overall power:         | 24 W                      |
| Appliance flow:        | 2930 lm                   |
| Nominal duration:      | 50.000 (h) L90 B20        |
| Color temperature:     | 3000 K                    |
| Color rendering index: | > 90                      |
| Color consistency:     | 3 SDCM                    |

LIGHT SOURCE: 1 x LED 24.00W 3180Im





















# **NOTES**

On request: Led with 2700K COLOR temperature. On request: TEM DALL









INDOOR > REMOVABLE-ADJUSTABLE RECESSED > TOR ORIENTABILE

## **TECHNICAL DRAWING**



### PHOTOMETRIC CURVES





### **ACCESSORIES**



1H emergency kit

INV 1052



3H emergency kit

INV 1052-3

## **COMPANY**

Side Spa has always been a benchmark in the manufacturing industry for its constant focus on product quality, assembly and sustainability of its items. The company is distinguished by its dedication to offering customers the highest quality products that meet needs and exceed expectations.

Side Spa pays the utmost attention to the quality of its products. Each stage of production undergoes rigorous quality control to ensure that only first-class items reach the market. By using hi