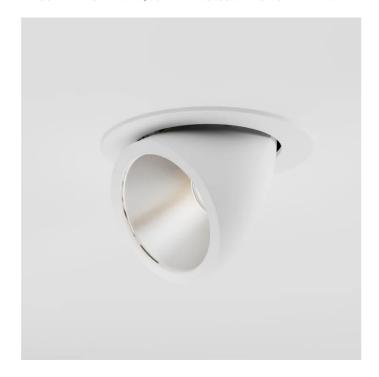

# INDOOR > REMOVABLE-ADJUSTABLE RECESSED > TOR ORIENTABILE

## **FEATURES**

| Intended Use:     | Interior                                                        |
|-------------------|-----------------------------------------------------------------|
| Installation:     | Recessed Ceiling                                                |
| Recessed hole:    | Recessed hole diam.205 mm. Ceiling thickness: 5-30 mm.          |
| Fixing:           | Steel wire springs                                              |
| Body/Structure:   | Die-cast aluminum body EN AB-47100                              |
| Painting:         | Interior polyester powder coating                               |
| Finish:           | White                                                           |
| Reflector/Optics: | 99.8% pure aluminum reflector - Removable and adjustable optics |
| Glass/Screen:     | Clear tempered glass                                            |
| Driver:           | Remote power supply for LED,<br>stabilized output 700mA dc      |
|                   |                                                                 |