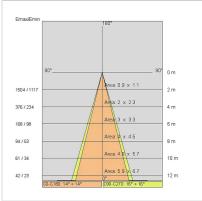

| 2.4 kg                    |
| Glow wire:             | 850 °C                    |
| Lamp included:         | Yes                       |
| LED type:              | COB LED                   |
| Overall power:         | 24 W                      |
| Appliance flow:        | 2930 lm                   |
| Nominal duration:      | 50.000 (h) L90 B20        |
| Color temperature:     | 3000 K                    |
| Color rendering index: | > 90                      |
| Color consistency:     | 3 SDCM                    |

LIGHT SOURCE: 1 x LED 24.00W 3180Im





















# **NOTES**

On request: Led with 2700K COLOR temperature. On request: TEM DALL









INDOOR > REMOVABLE-ADJUSTABLE RECESSED > TOR ORIENTABILE

## **TECHNICAL DRAWING**



### PHOTOMETRIC CURVES





### **ACCESSORIES**



1H emergency kit

INV 1052



3H emergency kit

INV 1052-3

## **COMPANY**

Side Spa has always been a benchmark in the manufacturing industry for its constant focus on product quality, assembly and sustainability of its items. The company is distinguished by its dedication to offering customers the highest quality products that meet needs and exceed expectations.

Side Spa pays the utmost attention to the quality of its products. Each stage of production undergoes rigorous quality control to ensure that only first-class items reach the market. By using high-quality materials and adopting state-of-the-art manufacturing processes, the company is able to offer products that stand the test of time and maintain their performance over the years. Quality is a top priorit