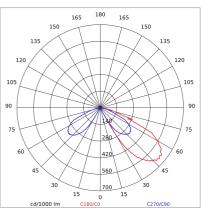

| SDM LED                   |
| Overall power:         | 23 W                      |
| Appliance flow:        | 419 lm                    |
| Nominal duration:      | 50.000 (h) L90 B50        |
| Color temperature:     | 3000 K                    |
| Color rendering index: | >90                       |
| Color consistency:     | 3 SDCM                    |

LIGHT SOURCE: 1 x 20W 2523.68Im



















# NOTES

Maximum nighttime ambiance temperature when the fitting is on not exceeding  $50^{\circ}$ C Minimum nighttime ambiance temperature when the fitting is on not lower than -20°C Maximum daytime ambiance temperature when the fitting is off not exceeding  $60^{\circ}$ C

EXTERIOR > URBAN RESIDENTIAL BOLLARD > VERSO 175 KONIC EVO

# **TECHNICAL DRAWING**



# PHOTOMETRIC CURVES





### **ACCESSORIES**



Formwork for ground fixing

899-N

IP68 connector ø 7 to 12mm



646308 NE

IP68 "T" connector ø 7 to 10mm for continuous rows



646636 NE



# VERSO 175 KONIC EVO - H.400mm - Monodirectional

# E6045-LBC-N



EXTERIOR > URBAN RESIDENTIAL BOLLARD > VERSO 175 KONIC EVO

Ø 240 091 Galvanized steel fixing plate with anchor belts

4074-N

#### **COMPANY**

Side Spa has always been a benchmark in the manufacturing industry for its constant focus on product quality, assembly and sustainability of its items. The company is distinguished by its dedication to offering customers the highest quality products that meet needs and exceed expectations.

Side Spa pays the utmost attention to the quality of its products. Each stage of production undergoes rigorous quality contro