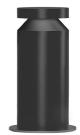

EXTERIOR > URBAN RESIDENTIAL BOLLARD > VERSO 175 KONIC EVO

#### **FEATURES**

| Intended Use:     | Exteriors                                                                                                                                                                 |
|-------------------|---------------------------------------------------------------------------------------------------------------------------------------------------------------------------|
| Installation:     | Floor/Floor                                                                                                                                                               |
| Fixing:           | Via pre-drilled holes for hardware (not included)                                                                                                                         |
| Body/Structure:   | Extruded aluminum body and die-cast aluminum optical compartment                                                                                                          |
| Painting:         | Polyester powder coating with special outdoor treatment (sandblasting, pickling, No. 3 washing, fluorzirconing, epoxy powder primer and polyester powder surface finish). |
| Finish:           | Black                                                                                                                                                                     |
| Reflector/Optics: | Die-cast conical reflector                                                                                                                                                |
| Glass/Screen:     | Transparent glass                                                                                                                                                         |
| Driver:           | Integrated driver for LED,<br>500mA dc stabilized output                                                                                                                  |
|                   |                                                                                                                                                                           |

# VERSO 175 KONIC EVO - H.400mm - Monodirectional