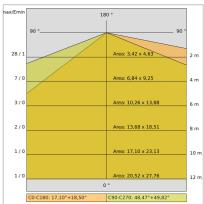

| SDM LED                   |
| Overall power:         | 23 W                      |
| Appliance flow:        | 419 lm                    |
| Nominal duration:      | 50.000 (h) L90 B50        |
| Color temperature:     | 3000 K                    |
| Color rendering index: | >90                       |
| Color consistency:     | 3 SDCM                    |

LIGHT SOURCE: 1 x 20W 2523.68Im



















# NOTES

Maximum nighttime ambiance temperature when the fitting is on not exceeding  $50^{\circ}$ C Minimum nighttime ambiance temperature when the fitting is on not lower than -20°C Maximum daytime ambiance temperature when the fitting is off not exceeding  $60^{\circ}$ C

EXTERIOR > URBAN RESIDENTIAL BOLLARD > VERSO 175 KONIC EVO

# **TECHNICAL DRAWING**



# PHOTOMETRIC CURVES





### **ACCESSORIES**



Formwork for ground fixing

899-N

IP68 connector ø 7 to 12mm



646308 NE

IP68 "T" connector ø 7 to 10mm for continuous rows



646636 NE



# VERSO 175 KONIC EVO - H.400mm - Monodirectional

# E6045-LBC-N



EXTERIOR > URBAN RESIDENTIAL BOLLARD > VERSO 175 KONIC EVO

Ø 240 091 Galvanized steel fixing plate with anchor belts

4074-N

#### **COMPANY**

Side Spa has always been a benchmark in the manufacturing industry for its constant focus on product quality, assembly and sustainability of its items. The company is distinguished by its dedication to offering customers the highest quality products that meet needs and exceed expectations.

Side Spa pays the utmost attention to the quality of its products. Each stage of production undergoes rigorous quality control