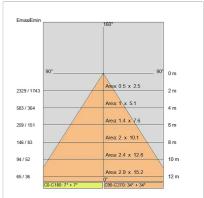

| 1                        |
| Weight:                | 2.06 kg                  |
| IP grade:              | 40                       |
| Glow wire:             | 850 °C                   |
| Lamp included:         | Yes                      |
| LED type:              | SMD LED                  |
| Overall power:         | 47.5 W                   |
| Appliance flow:        | 6829 lm                  |
| Nominal duration:      | 50.000 ore L80 B10       |
| Color temperature:     | 3000 K                   |
| Color rendering index: | >80                      |
| Color consistency:     | 3 SDCM                   |

LIGHT SOURCE: 3 x LED 14.50W 2340Im



















# **NOTES**



INDOOR > PROJECTORS & TRACKS 230V > ROSS BINARIO

# **TECHNICAL DRAWING**



### PHOTOMETRIC CURVES





## **COMPANY**

Side Spa has always been a benchmark in the manufacturing industry for its constant focus on product quality, assembly and sustainability of its items. The company is distinguished by its dedication to offering customers the highest quality products that meet needs and exceed expectations.

Side Spa pays the utmost attention to the quality of its products. Each stage of production undergoes rigorous quality control to ensure that only first-class items reach the market. By using high-quality materials and adopting state-of-the-art manufacturing processes, the company is able to offer products that stand the test of time and maintain their performance over the years. Quality is a top priority for Side Spa, which strives to meet the highest standards of excellence.