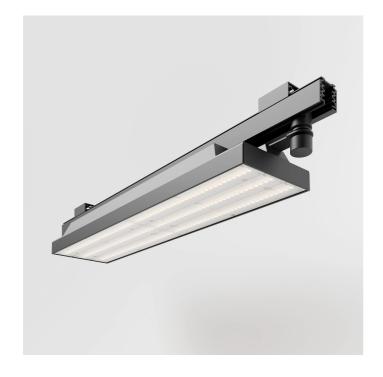

INDOOR > PROJECTORS & TRACKS 230V > ROSS BINARIO

# **FEATURES**

| Intended Use:     | Interior                                                   |
|-------------------|------------------------------------------------------------|
| Installation:     | Track Mounting                                             |
| Fixing:           | Electrical adapter + mechanical adapter for track mounting |
| Body/Structure:   | Thermoplastic material body                                |
| Finish:           | Black                                                      |
| Reflector/Optics: | PMMA LED Lens                                              |
| Driver:           | Integrated driver for LED,<br>500mA dc stabilized output   |

# **TECHNICAL DATA**

| Tension:               | 220-240V 50/60Hz         |
|------------------------|--------------------------|
| Beam:                  | Double Asymmetrical BAS° |
| Current:               | 500mA                    |
| Insulation class:      | 1                        |
| Weight:                | 2.06 kg                  |
| IP grade:              | 40                       |
| Glow wire:             | 850 °C                   |
| Lamp included:         | Yes                      |
| LED type:              | SMD LED                  |
| Overall power:         | 47.5 W                   |
| Appliance flow:        | 6829 lm                  |
| Nominal duration:      | 50.000 ore L80 B10       |
| Color temperature:     | 3000 K                   |
| Color rendering index: | >80                      |
| Color consistency:     | 3 SDCM                   |

LIGHT SOURCE: 3 x LED 14.50W 2340Im