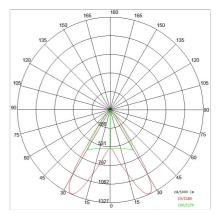

| 1                        |
| Weight:                | 2.06 kg                  |
| IP grade:              | 40                       |
| Glow wire:             | 850 °C                   |
| Lamp included:         | Yes                      |
| LED type:              | SMD LED                  |
| Overall power:         | 47.5 W                   |
| Appliance flow:        | 6829 lm                  |
| Nominal duration:      | 50.000 ore L80 B10       |
| Color temperature:     | 3000 K                   |
| Color rendering index: | >80                      |
| Color consistency:     | 3 SDCM                   |

LIGHT SOURCE: 3 x LED 14.50W 2340Im



















# **NOTES**



INDOOR > PROJECTORS & TRACKS 230V > ROSS BINARIO

# **TECHNICAL DRAWING**



### PHOTOMETRIC CURVES





## **COMPANY**

Side Spa has always been a benchmark in the manufacturing industry for its constant focus on product quality, assembly and sustainability of its items. The company is distinguished by its dedication to offering customers the highest quality products that meet needs and exceed expectations.

Side Spa pays the utmost attention to the quality of its products. Each stage of production undergoes rigorous quality control to ensure that only first-class items reach the market. By using high-quality materials and adopting state-of-the-art manufacturing processes, the company is able to offer products that stand the test of time and maintain their performance over the years. Quality is a top priority for Side Spa, which strives to meet the highest standards of excellence.