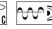

| Beam:                  | Double Asymmetrical BAS° |
| Current:               | 500mA                    |
| Insulation class:      | 1                        |
| Weight:                | 2.06 kg                  |
| IP grade:              | 40                       |
| Glow wire:             | 850 °C                   |
| Lamp included:         | Yes                      |
| LED type:              | SMD LED                  |
| Overall power:         | 47.5 W                   |
| Appliance flow:        | 6829 lm                  |
| Nominal duration:      | 50.000 ore L80 B10       |
| Color temperature:     | 3000 K                   |
| Color rendering index: | >80                      |
| Color consistency:     | 3 SDCM                   |

LIGHT SOURCE: 3 x LED 14.50W 2340Im



















# **NOTES**



INDOOR > PROJECTORS & TRACKS 230V > ROSS BINARIO

# **TECHNICAL DRAWING**



### PHOTOMETRIC CURVES





## **COMPANY**

Side Spa has always been a benchmark in the manufacturing industry for its constant focus on product quality, assembly and sustainability of its items. The company is distinguished by its dedication to offering customers the highest quality products that meet needs and exceed expectations.

Side Spa pays the utmost attention to the quality of its products. Each stage of production undergoes rigorous quality control to ensure that only first-class items reach the market. By using high-quality materials and adopting state-of-the-art manufacturing processes, the company is able to offer products that stand the test of time and maintain their perfo