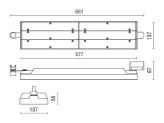

|
| Insulation class:      | 1                        |
| Weight:                | 2.06 kg                  |
| IP grade:              | 40                       |
| Glow wire:             | 850 °C                   |
| Lamp included:         | Yes                      |
| LED type:              | SMD LED                  |
| Overall power:         | 47.5 W                   |
| Appliance flow:        | 6829 lm                  |
| Nominal duration:      | 50.000 ore L80 B10       |
| Color temperature:     | 3000 K                   |
| Color rendering index: | >80                      |
| Color consistency:     | 3 SDCM                   |

LIGHT SOURCE: 3 x LED 14.50W 2340Im



















# **NOTES**



INDOOR > PROJECTORS & TRACKS 230V > ROSS BINARIO

# **TECHNICAL DRAWING**



### PHOTOMETRIC CURVES





## **COMPANY**

Side Spa has always been a benchmark in the manufacturing industry for its constant focus on product quality, assembly and sustainability of its items. The company is distinguished by its dedication to offering customers the highest quality products that meet needs and exceed expectations.

Side Spa pays the utmost attention to the quality of its products. Each stage of production undergoes rigorous quality control to ensure that only first-class items reach the market. By using high-quality materials and adopting state-of-the-art manufacturing processes, the company is able to offer products that stand the test of time and maintain their performance over the years. Quality is a top priority for Side Spa, which strives to meet the highest stand