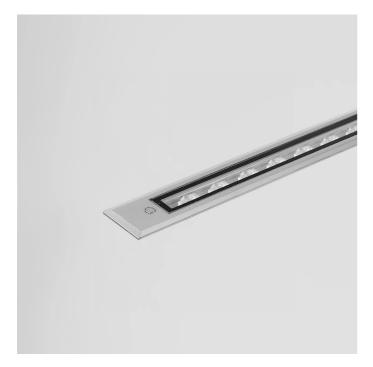

# LONGLIGHT GROUND MINI - L.390mm E9050-LBC

EXTERIOR > LINEAR CEILING/WALL > LONGLIGHT GROUND MINI

### FEATURES

| Intended Use:     | Exteriors                                                                              |
|-------------------|----------------------------------------------------------------------------------------|
| Installation:     | Ground Recessed                                                                        |
| Body/Structure:   | Body made of extruded aluminum - Frame/Ring and wall formwork made of stainless steel. |
| Painting:         | Anodized                                                                               |
| Finish:           | Satin stainless steel                                                                  |
| Reflector/Optics: | 99.8% pure aluminum reflector                                                          |
| Glass/Screen:     | Transparent tempered glass                                                             |
| Driver:           | Remote driver for LED,<br>350mA dc stabilized output                                   |

#### TECHNICAL DATA

| /                          |
|----------------------------|
| 220-240V 50/60Hz           |
| Concentric symmetrical 20° |
| 350mA                      |
| 3                          |
| 1.10 kg                    |
| 67                         |
| 7                          |
| Yes                        |
| 500 kg                     |
| 45 ℃                       |
| 650 °C                     |
| Yes                        |
| 8 W                        |
| 333 lm                     |
| 50.000 (h) L90 B20         |
| 3000 K                     |
| >90                        |
|                            |

### LIGHT SOURCE: 1 x LED 7.00W 550Im

**NOTES** On request: 1 m length.

RECESSED VERSION FOR COUNTERFITTINGS (10 mm thick) Length 390 mm with groove 30 x 370 mm

IP 20 Remote driver supplied IP 67 On request code 645311-67