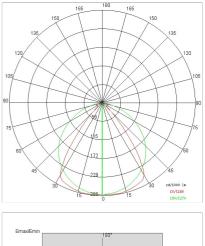

|
| 333 lm                     |
| 50.000 (h) L90 B20         |
| 3000 K                     |
| >90                        |
|                            |

### LIGHT SOURCE: 1 x LED 7.00W 550Im



**NOTES** On request: 1 m length.

RECESSED VERSION FOR COUNTERFITTINGS (10 mm thick) Length 390 mm with groove 30 x 370 mm

IP 20 Remote driver supplied IP 67 On request code 645311-67

Maximum nighttime ambiance temperature when the fitting is on not exceeding 50°C Minimum nighttime ambiance temperature when the fitting is on not lower than -20°C Maximum daytime ambiance temperature when the fitting is off not exceeding  $60^{\circ}$ C

# LONGLIGHT GROUND MINI - L.390mm E9050-LBC



EXTERIOR > LINEAR CEILING/WALL > LONGLIGHT GROUND MINI

## **TECHNICAL DRAWING**



### PHOTOMETRIC CURVES





#### COMPANY

Side Spa has always been a benchmark in the manufacturing industry for its constant focus on product quality, assembly and sustainability of its items. The company is distinguished by its dedication to offering customers the highest quality products that meet needs and exceed expectations.

Side Spa pays the utmost attention to the quality of its products. Each stage of production undergoes rigorous quality control to ensure that only first-class items reach the market. By using highquality materials and adopting state-of-the-art manufacturing processes, the company is able to offer products that stand the test of time and maintain their performance over the years. Quality is a top priority for Side Spa, which strives to meet the highest standards of excellence.