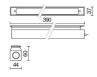

| 8 W                        |
| 333 lm                     |
| 50.000 (h) L90 B20         |
| 3000 K                     |
| >90                        |
|                            |

### LIGHT SOURCE: 1 x LED 7.00W 550Im



**NOTES** On request: 1 m length.

RECESSED VERSION FOR COUNTERFITTINGS (10 mm thick) Length 390 mm with groove 30 x 370 mm

IP 20 Remote driver supplied IP 67 On request code 645311-67

Maximum nighttime ambiance temperature when the fitting is on not exceeding 50°C Minimum nighttime ambiance temperature when the fitting is on not lower than -20°C Maximum daytime ambiance temperature when the fitting is off not exceeding  $60^{\circ}$ C

# LONGLIGHT GROUND MINI - L.390mm E9050-LBC



EXTERIOR > LINEAR CEILING/WALL > LONGLIGHT GROUND MINI

## **TECHNICAL DRAWING**



### PHOTOMETRIC CURVES





#### COMPANY

Side Spa has always been a benchmark in the manufacturing industry for its constant focus on product quality, assembly and sustainability of its items. The company is distinguished by its dedication to offering customers the highest quality products that meet needs and exceed expectations.

Side Spa pays the utmost attention to the quality of its products. Each stage of production undergoes rigorous quality control to ensure that only first-class items reach the market. By using highquality materials and adopting state-of-the-art manufacturing processes, the company is able to offer products that stand the test of time and maintain their performance over the years. Quality is a top priority for Side Spa, which strives to meet the highest standard