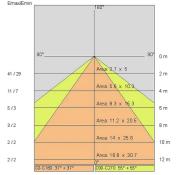

|
| 333 lm                     |
| 50.000 (h) L90 B20         |
| 3000 K                     |
| >90                        |
|                            |

### LIGHT SOURCE: 1 x LED 7.00W 550Im



**NOTES** On request: 1 m length.

RECESSED VERSION FOR COUNTERFITTINGS (10 mm thick) Length 390 mm with groove 30 x 370 mm

IP 20 Remote driver supplied IP 67 On request code 645311-67

Maximum nighttime ambiance temperature when the fitting is on not exceeding 50°C Minimum nighttime ambiance temperature when the fitting is on not lower than -20°C Maximum daytime ambiance temperature when the fitting is off not exceeding  $60^{\circ}$ C

# LONGLIGHT GROUND MINI - L.390mm E9050-LBC



EXTERIOR > LINEAR CEILING/WALL > LONGLIGHT GROUND MINI

## **TECHNICAL DRAWING**



### PHOTOMETRIC CURVES





#### COMPANY

Side Spa has always been a benchmark in the manufacturing industry for its constant focus on product quality, assembly and sustainability of its items. The company is distinguished by its dedication to offering customers the highest quality products that meet needs and exceed expectations.

Side Spa pays the utmost attention to the quality of its products. Each stage of production undergoes rigorous quality control to ensure that only first-class items reach the market. By using highquality materials and adopting state-of-the-art manufacturing processes, the company is able to offer products that stand the test of time and maintain their performance over the years. Quality is a top priority for Side Spa, which strives to meet the highest standards of excellence.