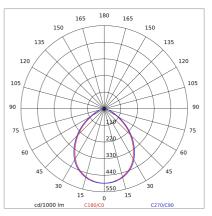

| 0.51 kg                   |
| IP grade:              | 54                        |
| Glow wire:             | 650 °C                    |
| Lamp included:         | Yes                       |
| LED type:              | COB LED                   |
| Overall power:         | 13.5 W                    |
| Appliance flow:        | 1057 lm                   |
| Nominal duration:      | 50.000 (h) L80 B10        |
| Color temperature:     | 3000 K                    |
| Color rendering index: | > 90                      |
| Color consistency:     | 3 SDCM                    |

LIGHT SOURCE: 1 x LED 11.50W 1680lm

















## **NOTES**

On request: led with 2700k color temperature.



# KT2861-LBC



INDOOR > RECESSED SPOT > SINDI

## **TECHNICAL DRAWING**



## PHOTOMETRIC CURVES





### **DRIVER**



644759-1

15W 350mA IP20 ON-OFF Driver



645732

6W to 42W 150/1050mA IP20 ON-OFF Driver

#### **ACCESSORIES**

## **SINDI 100**

# KT2861-LBC



INDOOR > RECESSED SPOT > SINDI

Container for concrete slabs



148-Q

#### **COMPANY**

Side Spa has always been a benchmark in the manufacturing industry for its constant focus on product quality, assembly and sustainability of its items. The company is distinguished by its  $\ \, \text{dedication to offering customers the highest quality products that meet needs and exceed expectations.}$ 

Side Spa pays the utmost attention to the quality of its products. Each stage of production undergoes rigorous quality control to ensure that only first-class items reach the market. By using highquality materials and adopting state-o