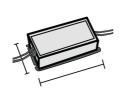

### **DRIVER**

644759-1

15W 350mA IP20 ON-OFF Driver

645732

6W to 42W 150/1050mA IP20 ON-OFF Driver