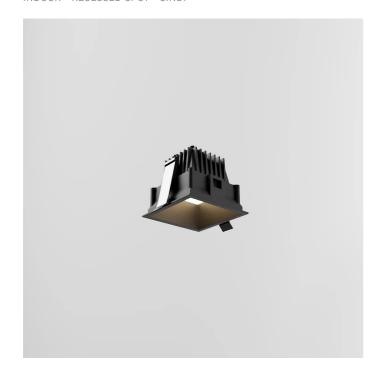

# KT2861-LBC

INDOOR > RECESSED SPOT > SINDI

#### **FEATURES**

| Intended Use:   | Interior                                                   |
|-----------------|------------------------------------------------------------|
| Installation:   | Recessed Ceiling                                           |
| Recessed hole:  | ø 93x93 mm                                                 |
| Fixing:         | Steel springs                                              |
| Body/Structure: | Die-cast aluminum body EN AB-47100                         |
| Painting:       | Interior polyester powder coating                          |
| Finish:         | Black                                                      |
| Glass/Screen:   | Satin polycarbonate diffuser screen                        |
| Driver:         | Remote power supply for LED,<br>stabilized output 350mA dc |
|                 |                                                            |

#### **TECHNICAL DATA**

| Tension:               | 220-240V 50/60Hz          |
|------------------------|---------------------------|
| Beam:                  | Symmetrical diffusing 90° |
| Current:               | 350mA                     |
| Insulation class:      | 5                         |
| Weight:                | 0.51 kg                   |
| IP grade:              | 54                        |
| Glow wire:             | 650 °C                    |
| Lamp included:         | Yes                       |
| LED type:              | COB LED                   |
| Overall power:         | 13.5 W                    |
| Appliance flow:        | 1057 lm                   |
| Nominal duration:      | 50.000 (h) L80 B10        |
| Color temperature:     | 3000 K                    |
| Color rendering index: | > 90                      |
| Color consistency:     | 3 SDCM                    |