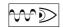

| Symmetrical diffusing 90° |
| Current:               | 350mA                     |
| Insulation class:      | 5                         |
| Weight:                | 0.51 kg                   |
| IP grade:              | 54                        |
| Glow wire:             | 650 °C                    |
| Lamp included:         | Yes                       |
| LED type:              | COB LED                   |
| Overall power:         | 13.5 W                    |
| Appliance flow:        | 1057 lm                   |
| Nominal duration:      | 50.000 (h) L80 B10        |
| Color temperature:     | 3000 K                    |
| Color rendering index: | > 90                      |
| Color consistency:     | 3 SDCM                    |

LIGHT SOURCE: 1 x LED 11.50W 1680lm

















## **NOTES**

On request: led with 2700k color temperature.



# KT2861-LBC



INDOOR > RECESSED SPOT > SINDI

## **TECHNICAL DRAWING**



## PHOTOMETRIC CURVES





### **DRIVER**



644759-1

15W 350mA IP20 ON-OFF Driver



645732

6W to 42W 150/1050mA IP20 ON-OFF Driver

#### **ACCESSORIES**

## **SINDI 100**

# KT2861-LBC



INDOOR > RECESSED SPOT > SINDI

Container for concrete slabs



148-Q

#### **COMPANY**

Side Spa has always been a benchmark in the manufacturing industry for its constant focus on product quality, assembly and sustainability of its items. The company is distinguished by its  $\ \, \text{dedication to offering customers the highest quality products that meet needs and exceed expectations.}$ 

Side Spa pays the utmost attention to the quality of its product