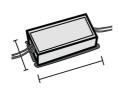

### **DRIVER**

644759-1

15W 350mA IP20 ON-OFF Driver

645732

6W to 42W 150/1050mA IP20 ON-OFF Driver