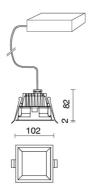

|
| Weight:                | 0.51 kg                   |
| IP grade:              | 54                        |
| Glow wire:             | 650 °C                    |
| Lamp included:         | Yes                       |
| LED type:              | COB LED                   |
| Overall power:         | 13.5 W                    |
| Appliance flow:        | 1057 lm                   |
| Nominal duration:      | 50.000 (h) L80 B10        |
| Color temperature:     | 3000 K                    |
| Color rendering index: | > 90                      |
| Color consistency:     | 3 SDCM                    |

LIGHT SOURCE: 1 x LED 11.50W 1680lm

















## **NOTES**

On request: led with 2700k color temperature.



# KT2861-LBC



INDOOR > RECESSED SPOT > SINDI

## **TECHNICAL DRAWING**



## PHOTOMETRIC CURVES





### **DRIVER**



644759-1

15W 350mA IP20 ON-OFF Driver



645732

6W to 42W 150/1050mA IP20 ON-OFF Driver

#### **ACCESSORIES**

## **SINDI 100**

# KT2861-LBC



INDOOR > RECESSED SPOT > SINDI

Container for concrete slabs



148-Q

#### **COMPANY**

Side Spa has always been a benchmark in the manufacturing industry for its constant focus on product quality, assembly and sustainability of its items. The company is distinguished by its  $\ \, \text{dedication to offering customers the highest quality products that meet needs and exceed expectations.}$ 

Side Spa pays the utmost attention to the quality of its products. Each stage of production undergoes rigorous quality control to ensure that only first-class items reach the market. By using highquality mater