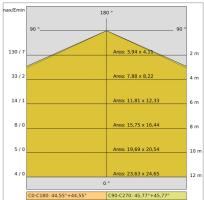

| 0.51 kg                   |
| IP grade:              | 54                        |
| Glow wire:             | 650 °C                    |
| Lamp included:         | Yes                       |
| LED type:              | COB LED                   |
| Overall power:         | 13.5 W                    |
| Appliance flow:        | 1057 lm                   |
| Nominal duration:      | 50.000 (h) L80 B10        |
| Color temperature:     | 3000 K                    |
| Color rendering index: | > 90                      |
| Color consistency:     | 3 SDCM                    |

LIGHT SOURCE: 1 x LED 11.50W 1680lm

















## **NOTES**

On request: led with 2700k color temperature.



# KT2861-LBC



INDOOR > RECESSED SPOT > SINDI

## **TECHNICAL DRAWING**



## PHOTOMETRIC CURVES





### **DRIVER**



644759-1

15W 350mA IP20 ON-OFF Driver



645732

6W to 42W 150/1050mA IP20 ON-OFF Driver

#### **ACCESSORIES**

## **SINDI 100**

# KT2861-LBC



INDOOR > RECESSED SPOT > SINDI

Container for concrete slabs



148-Q

#### **COMPANY**

Side Spa has always been a benchmark in the manufacturing industry for its constant focus on product quality, assembly and sustainability of its items. The company is distinguished by its  $\ \, \text{dedication to offering customers the highest quality products that meet needs and exceed expectations.}$ 

Side Spa pays the utmost attention to the quality of its products. Each stage of production undergoes rigorous quality control to ensure that only first-class items reach the market. By using highquality materials and adopting state-of-