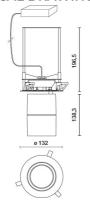

|
| IP grade:              | 20                        |
| Glow wire:             | 850 °C                    |
| Lamp included:         | Yes                       |
| LED type:              | COB LED                   |
| Overall power:         | 24 W                      |
| Appliance flow:        | 2629 lm                   |
| Nominal duration:      | 50.000 (h) L90 B20        |
| Color temperature:     | 3000 K                    |
| Color rendering index: | > 90                      |
| Color consistency:     | 3 SDCM                    |

LIGHT SOURCE: 1 x LED 24.00W 3180Im



















## BEND XS ESTRAIBILE-ORIENTABILE - Extractable-Orientable

## 68035LBC40-DA



INDOOR > REMOVABLE-ADJUSTABLE RECESSED > BEND XS ESTRAIBILE-ORIENTABILE

### **TECHNICAL DRAWING**



#### PHOTOMETRIC CURVES





#### **COMPANY**

Side Spa has always been a benchmark in the manufacturing industry for its constant focus on product quality, assembly and sustainability of its items. The company is distinguished by its dedication to offering customers the highest quality products that meet needs and exceed expectations.

Side Spa pays the utmost attention to the quality of its products. Each stage of production undergoes rigorous quality control to ensure that only first-class items reach the market. By using high-quality materials and adopting state-of-the-art manufacturing processes, the company is able to offer products that stand the test of time and maintain their performance over the years. Quality is a top priority for Side Spa, which strives to meet the highest st