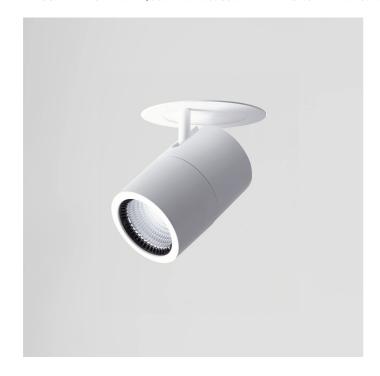

## BEND XS ESTRAIBILE-ORIENTABILE - Extractable-Orientable

# 68035LBC40-DA

INDOOR > REMOVABLE-ADJUSTABLE RECESSED > BEND XS ESTRAIBILE-ORIENTABILE

### **FEATURES**

| Intended Use:     | Interior                                                          |
|-------------------|-------------------------------------------------------------------|
| Installation:     | Recessed Ceiling                                                  |
| Recessed hole:    | Recess hole diam.125 mm. Ceiling thickness: 5-30 mm.              |
| Fixing:           | Steel springs                                                     |
| Body/Structure:   | Die-cast aluminum body EN AB-47100                                |
| Painting:         | Interior polyester powder coating                                 |
| Finish:           | White                                                             |
| Reflector/Optics: | 99.8% pure aluminum reflector - Removable and adjustable optics   |
| Glass/Screen:     | Clear tempered glass                                              |
| Driver:           | Integrated DALI dimmable driver for LEDs,<br>max. output 700mA dc |
|                   |                                                                   |

#### **TECHNICAL DATA**

| Tension:               | 220-240V 50/60Hz          |
|------------------------|---------------------------|
| Beam:                  | Symmetrical diffusing 40° |
| Current:               | 700mA                     |
| Insulation class:      | 2                         |
| Weight:                | 1.8 kg                    |
| IP grade:              | 20                        |
| Glow wire:             | 850 °C                    |
| Lamp included:         | Yes                       |
| LED type:              | COB LED                   |
| Overall power:         | 24 W                      |
| Appliance flow:        | 2629 lm                   |
| Nominal duration:      | 50.000 (h) L90 B20        |
| Color temperature:     | 3000 K                    |
| Color rendering index: | > 90                      |
| Color consistency:     | 3 SDCM                    |