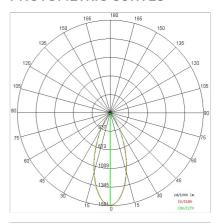

| 20                        |
| Glow wire:             | 850 °C                    |
| Lamp included:         | Yes                       |
| LED type:              | COB LED                   |
| Overall power:         | 24 W                      |
| Appliance flow:        | 2629 lm                   |
| Nominal duration:      | 50.000 (h) L90 B20        |
| Color temperature:     | 3000 K                    |
| Color rendering index: | > 90                      |
| Color consistency:     | 3 SDCM                    |

LIGHT SOURCE: 1 x LED 24.00W 3180Im



















## BEND XS ESTRAIBILE-ORIENTABILE - Extractable-Orientable

## 68035LBC40-DA



INDOOR > REMOVABLE-ADJUSTABLE RECESSED > BEND XS ESTRAIBILE-ORIENTABILE

### **TECHNICAL DRAWING**



#### PHOTOMETRIC CURVES





#### **COMPANY**

Side Spa has always been a benchmark in the manufacturing industry for its constant focus on product quality, assembly and sustainability of its items. The company is distinguished by its dedication to offering customers the highest quality products that meet needs and exceed expectations.

Side Spa pays the utmost attention to the quality of its products. Each stage of production undergoes rigorous quality control to ensure that only first-class items reach the market. By using high-quality materials and adopting state-of-the-art manufacturing processes, the company is able to offer products that stand the test of time and maintain their performance over the years. Quality is a top priority for Side Spa, which strives to meet the highest standards of excellence.