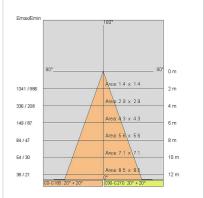

| 20                        |
| Glow wire:             | 850 °C                    |
| Lamp included:         | Yes                       |
| LED type:              | COB LED                   |
| Overall power:         | 24 W                      |
| Appliance flow:        | 2629 lm                   |
| Nominal duration:      | 50.000 (h) L90 B20        |
| Color temperature:     | 3000 K                    |
| Color rendering index: | > 90                      |
| Color consistency:     | 3 SDCM                    |

LIGHT SOURCE: 1 x LED 24.00W 3180Im



















## BEND XS ESTRAIBILE-ORIENTABILE - Extractable-Orientable

## 68035LBC40-DA



INDOOR > REMOVABLE-ADJUSTABLE RECESSED > BEND XS ESTRAIBILE-ORIENTABILE

### **TECHNICAL DRAWING**



#### PHOTOMETRIC CURVES





#### **COMPANY**

Side Spa has always been a benchmark in the manufacturing industry for its constant focus on product quality, assembly and sustainability of its items. The company is distinguished by its dedication to offering customers the highest quality products that meet needs and exceed expectations.

Side Spa pays the utmost attention to the quality of its products. Each stage of production undergoes rigorous quality control to ensure that only first-class items reach the market. By using high-quality materials and adopting state-of-the-art manufacturing processes, the company is able to offer products that stand the test of time and maintain their performance over the years. Quality is a top priority for Side Spa, which strives to meet the highest standards of excellence.