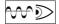

| Symmetrical diffusing 40° |
| Current:               | 700mA                     |
| Insulation class:      | 2                         |
| Weight:                | 1.8 kg                    |
| IP grade:              | 20                        |
| Glow wire:             | 850 °C                    |
| Lamp included:         | Yes                       |
| LED type:              | COB LED                   |
| Overall power:         | 24 W                      |
| Appliance flow:        | 2629 lm                   |
| Nominal duration:      | 50.000 (h) L90 B20        |
| Color temperature:     | 3000 K                    |
| Color rendering index: | > 90                      |
| Color consistency:     | 3 SDCM                    |

LIGHT SOURCE: 1 x LED 24.00W 3180Im



















## BEND XS ESTRAIBILE-ORIENTABILE - Extractable-Orientable

## 68035LBC40-DA



INDOOR > REMOVABLE-ADJUSTABLE RECESSED > BEND XS ESTRAIBILE-ORIENTABILE

### **TECHNICAL DRAWING**



#### PHOTOMETRIC CURVES





#### **COMPANY**

Side Spa has always been a benchmark in the manufacturing industry for its constant focus on product quality, assembly and sustainability of its items. The company is distinguished by its dedication to offering customers the highest quality products that meet needs and exceed expectations.

Side Spa pays the utmost attention to the quality of its products. Each stage of production undergoes rigorous quality control to ensure that only first-class items reach the market. By using high-quality materials and adopting state-of-the-art manufacturing processes, t