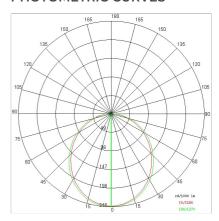

A                 |
| Insulation class:      | 1                     |
| Weight:                | 4.0 kg                |
| IP grade:              | 20                    |
| Glow wire:             | 650 °C                |
| Lamp included:         | Yes                   |
| LED type:              | SMD LED               |
| Overall power:         | 29.2 W                |
| Appliance flow:        | 2295 lm               |
| Nominal duration:      | 50.000 L80 B20        |
| Color temperature:     | 3000 K                |
| Color rendering index: | >90                   |
| Color consistency:     | 3 SDCM                |

LIGHT SOURCE: 4 x LED 6.30W 844Im

















**NOTES** 





INDOOR > WALL - CEILING - SUSPENSION > QUADRANT

# **TECHNICAL DRAWING**



### PHOTOMETRIC CURVES





## **COMPANY**

Side Spa has always been a benchmark in the manufacturing industry for its constant focus on product quality, assembly and sustainability of its items. The company is distinguished by its dedication to offering customers the highest quality products that meet needs and exceed expectations.

Side Spa pays the utmost attention to the quality of its products. Each stage of production undergoes rigorous quality control to ensure that only first-class items reach the market. By using high-quality materials and adopting state-of-the-art manufacturing processes, the company is able to offer products that stand the test of time and maintain their performance over the years. Quality is a top priority for Side Spa, which strives to meet the highest standards of excellence.