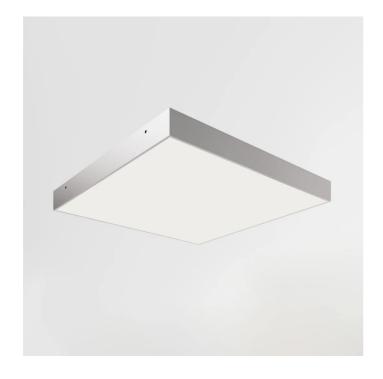

INDOOR > WALL - CEILING - SUSPENSION > QUADRANT

# **FEATURES**

| Intended Use:   | Interior                                                 |
|-----------------|----------------------------------------------------------|
| Installation:   | Ceiling/wall Mounting                                    |
| Body/Structure: | Extruded aluminum body                                   |
| Painting:       | Anodized                                                 |
| Finish:         | Brushed aluminum                                         |
| Glass/Screen:   | Opal polycarbonate diffuser screen                       |
| Driver:         | Integrated driver for LED,<br>350mA dc stabilized output |