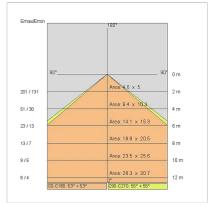

|
| Insulation class:      | 1                     |
| Weight:                | 4.0 kg                |
| IP grade:              | 20                    |
| Glow wire:             | 650 °C                |
| Lamp included:         | Yes                   |
| LED type:              | SMD LED               |
| Overall power:         | 29.2 W                |
| Appliance flow:        | 2295 lm               |
| Nominal duration:      | 50.000 L80 B20        |
| Color temperature:     | 3000 K                |
| Color rendering index: | >90                   |
| Color consistency:     | 3 SDCM                |

LIGHT SOURCE: 4 x LED 6.30W 844Im

















**NOTES** 





INDOOR > WALL - CEILING - SUSPENSION > QUADRANT

# **TECHNICAL DRAWING**



### PHOTOMETRIC CURVES





## **COMPANY**

Side Spa has always been a benchmark in the manufacturing industry for its constant focus on product quality, assembly and sustainability of its items. The company is distinguished by its dedication to offering customers the highest quality products that meet needs and exceed expectations.

Side Spa pays the utmost attention to the quality of its products. Each stage of production undergoes rigorous quality control to ensure that only first-class items reach the market. By using high-quality materials and adopting state-of-the-art manufacturing processes, the company is able to offer products that stand the test of time and maintain their performance over the years. Quality is a top priority for Side Spa, which strives to meet the highest standards of excellence.