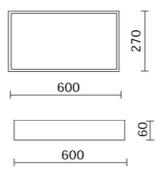

rent:               | 350mA                 |
| Insulation class:      | 1                     |
| Weight:                | 4.0 kg                |
| IP grade:              | 20                    |
| Glow wire:             | 650 °C                |
| Lamp included:         | Yes                   |
| LED type:              | SMD LED               |
| Overall power:         | 29.2 W                |
| Appliance flow:        | 2295 lm               |
| Nominal duration:      | 50.000 L80 B20        |
| Color temperature:     | 3000 K                |
| Color rendering index: | >90                   |
| Color consistency:     | 3 SDCM                |

LIGHT SOURCE: 4 x LED 6.30W 844Im

















**NOTES** 





INDOOR > WALL - CEILING - SUSPENSION > QUADRANT

# **TECHNICAL DRAWING**



### PHOTOMETRIC CURVES





## **COMPANY**

Side Spa has always been a benchmark in the manufacturing industry for its constant focus on product quality, assembly and sustainability of its items. The company is distinguished by its dedication to offering customers the highest quality products that meet needs and exceed expectations.

Side Spa pays the utmost attention to the quality of its products. Each stage of production undergoes rigorous quality control to ensure that only first-class items reach the market. By using high-quality materials and adopting state-of-the-art manufacturing processes, the company is able to offer products that stand the test of time and maintain their performance over the years. Quality is a top priority for Side Spa, which strives to meet the highest stand