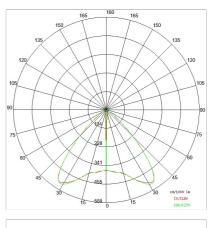

de:              | 40                        |
| Glow wire:             | 850 °C                    |
| Lamp included:         | Yes                       |
| LED type:              | SMD LED                   |
| Overall power:         | 47.5 W                    |
| Appliance flow:        | 6898 lm                   |
| Nominal duration:      | 50.000 ore L80 B10        |
| Color temperature:     | 3000 K                    |
| Color rendering index: | >80                       |
| Color consistency:     | 3 SDCM                    |

LIGHT SOURCE: 3 x LED 14.50W 2340Im



## NOTES

Pinted canopy and steel cables with micro metric adjustment. Power cable:  $3/5 \ x \ 0.75 mm$ 





INDOOR > FUNCTIONAL - LARGE ENVIRONMENTS > ROSS SOSPENSIONE

# TECHNICAL DRAWING



## PHOTOMETRIC CURVES





### COMPANY

Side Spa has always been a benchmark in the manufacturing industry for its constant focus on product quality, assembly and sustainability of its items. The company is distinguished by its dedication to offering customers the highest quality products that meet needs and exceed expectations.

Side Spa pays the utmost attention to the quality of its products. Each stage of production undergoes rigorous quality control to ensure that only first-class items reach the market. By using highquality materials and adopting state-of-the-art manufacturing processes, the company is able to offer products that stand the test of time and maintain their performance over the years. Quality is a top priority for Side Spa, which strives to meet the highest standards of excellence.