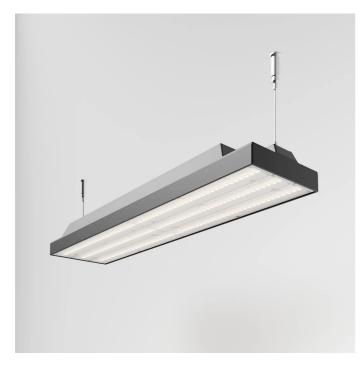

ROSS - Suspension DALI 4478-LBC-DA

INDOOR > FUNCTIONAL - LARGE ENVIRONMENTS > ROSS SOSPENSIONE

### FEATURES

| Intended Use:     | Interior                                                                     |
|-------------------|------------------------------------------------------------------------------|
| Installation:     | Suspension                                                                   |
| Fixing:           | Suspension system with steel rope(s) L=3100 mm and<br>micrometric adjustment |
| Body/Structure:   | Thermoplastic material body                                                  |
| Finish:           | Black                                                                        |
| Reflector/Optics: | PMMA LED Lens                                                                |
| Driver:           | Integrated DALI dimmable driver for LEDs, max. output<br>500mA dc            |