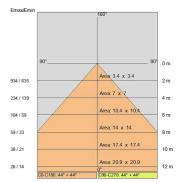

:              | 40                        |
| Glow wire:             | 850 °C                    |
| Lamp included:         | Yes                       |
| LED type:              | SMD LED                   |
| Overall power:         | 47.5 W                    |
| Appliance flow:        | 6898 lm                   |
| Nominal duration:      | 50.000 ore L80 B10        |
| Color temperature:     | 3000 K                    |
| Color rendering index: | >80                       |
| Color consistency:     | 3 SDCM                    |

LIGHT SOURCE: 3 x LED 14.50W 2340Im



## NOTES

Pinted canopy and steel cables with micro metric adjustment. Power cable:  $3/5 \ x \ 0.75 mm$ 





INDOOR > FUNCTIONAL - LARGE ENVIRONMENTS > ROSS SOSPENSIONE

# TECHNICAL DRAWING



## PHOTOMETRIC CURVES





### COMPANY

Side Spa has always been a benchmark in the manufacturing industry for its constant focus on product quality, assembly and sustainability of its items. The company is distinguished by its dedication to offering customers the highest quality products that meet needs and exceed expectations.

Side Spa pays the utmost attention to the quality of its products. Each stage of production undergoes rigorous quality control to ensure that only first-class items reach the market. By using highquality materials and adopting state-of-the-art manufacturing processes, the company is able to offer products that stand the test of time and maintain their performance over the years. Quality is a top priority for Side Spa, which strives to meet the highest standards of excellence.