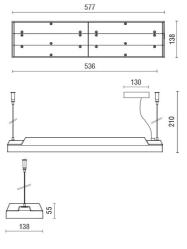

|
| IP grade:              | 40                        |
| Glow wire:             | 850 °C                    |
| Lamp included:         | Yes                       |
| LED type:              | SMD LED                   |
| Overall power:         | 47.5 W                    |
| Appliance flow:        | 6898 lm                   |
| Nominal duration:      | 50.000 ore L80 B10        |
| Color temperature:     | 3000 K                    |
| Color rendering index: | >80                       |
| Color consistency:     | 3 SDCM                    |

LIGHT SOURCE: 3 x LED 14.50W 2340Im



## NOTES

Pinted canopy and steel cables with micro metric adjustment. Power cable:  $3/5 \ x \ 0.75 mm$ 





INDOOR > FUNCTIONAL - LARGE ENVIRONMENTS > ROSS SOSPENSIONE

# TECHNICAL DRAWING



## PHOTOMETRIC CURVES





### COMPANY

Side Spa has always been a benchmark in the manufacturing industry for its constant focus on product quality, assembly and sustainability of its items. The company is distinguished by its dedication to offering customers the highest quality products that meet needs and exceed expectations.

Side Spa pays the utmost attention to the quality of its products. Each stage of production undergoes rigorous quality control to ensure that only first-class items reach the market. By using highquality materials and adopting state-of-the-art manufacturing processes, the company is able to offer products that stand the test of time and maintain their performance over the years. Quality is a top priority for Side Spa, which strives to meet the highest standards