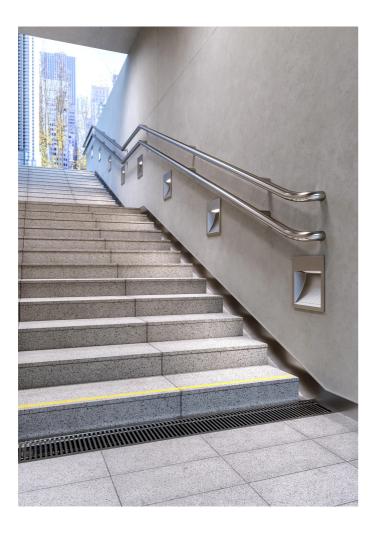

### \_\_\_\_\_

EXTERIOR > WALL STEP LIGHTING > RIQUADRO







# **FEATURES**

| Intended Use:     | Exteriors                                                                                                                                                                 |
|-------------------|---------------------------------------------------------------------------------------------------------------------------------------------------------------------------|
| Installation:     | Wall Recessed                                                                                                                                                             |
| Body/Structure:   | Die-cast aluminum body EN AB-47100 - Wall formwork made of thermoplastic material.                                                                                        |
| Pain