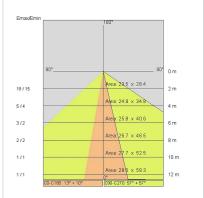

es                |
| LED type:              | Power LED          |
| Overall power:         | 8.2 W              |
| Appliance flow:        | 208 lm             |
| Nominal duration:      | 50.000 (h) L80 B20 |
| Color temperature:     | 3000 K             |
| Color rendering index: | >80                |
| Color consistency:     | 5 SDCM             |

LIGHT SOURCE: 1 x LED 7.20W 600lm

















# NOTES

On request: sandblasted glass
On request:

Maximum nighttime ambiance temperature when the fitting is on not exceeding 50°C Minimum nighttime ambiance temperature when the fitting is on not lower than -20°C Maximum daytime ambiance temperature when the fitting is off not exceeding 60°C

EXTERIOR > WALL STEP LIGHTING > RIQUADRO

# **TECHNICAL DRAWING**



### PHOTOMETRIC CURVES





### **ACCESSORIES**

Box for wall mounting



884-BR

884-NE

884-GR

# **COMPANY**

Side Spa has always been a benchmark in the manufacturing industry for its constant focus on product quality, assembly and sustainability of its items. The company is distinguished by its dedication to offering customers the highest quality products that meet needs and exceed expectations.

Side Spa pays the utmost attention to the quality of its products. Each stage of production undergoes rigorous quality control to ensure that only first-class items reach the market. By using high-quality materials and adopting state-of-the-art manufacturing processes, the company is able to offer products that stand the test of time and maintain their performance over the years. Quality is a top priority for Side Spa