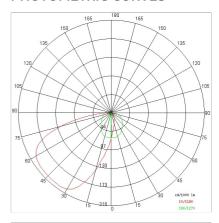

Yes                |
| LED type:              | Power LED          |
| Overall power:         | 8.2 W              |
| Appliance flow:        | 208 lm             |
| Nominal duration:      | 50.000 (h) L80 B20 |
| Color temperature:     | 3000 K             |
| Color rendering index: | >80                |
| Color consistency:     | 5 SDCM             |

LIGHT SOURCE: 1 x LED 7.20W 600lm

















# NOTES

On request: sandblasted glass
On request:

Maximum nighttime ambiance temperature when the fitting is on not exceeding 50°C Minimum nighttime ambiance temperature when the fitting is on not lower than -20°C Maximum daytime ambiance temperature when the fitting is off not exceeding 60°C

EXTERIOR > WALL STEP LIGHTING > RIQUADRO

# **TECHNICAL DRAWING**



### PHOTOMETRIC CURVES





### **ACCESSORIES**

Box for wall mounting



884-BR

884-NE

884-GR

# **COMPANY**

Side Spa has always been a benchmark in the manufacturing industry for its constant focus on product quality, assembly and sustainability of its items. The company is distinguished by its dedication to offering customers the highest quality products that meet needs and exceed expectations.

Side Spa pays the utmost attention to the quality of its products. Each stage of production undergoes rigorous quality control to ensure that only first-class items reach the market. By using high-quality materials and adopting state-of-the-art manufacturing processes, the company is able to offer products that stand the test of time and maintain their performance over the years. Quality is a top priority for Side S