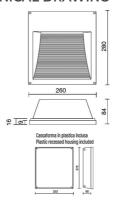

| Lamp included:         | Yes                |
| LED type:              | Power LED          |
| Overall power:         | 8.2 W              |
| Appliance flow:        | 208 lm             |
| Nominal duration:      | 50.000 (h) L80 B20 |
| Color temperature:     | 3000 K             |
| Color rendering index: | >80                |
| Color consistency:     | 5 SDCM             |

LIGHT SOURCE: 1 x LED 7.20W 600lm

















# NOTES

On request: sandblasted glass
On request:

Maximum nighttime ambiance temperature when the fitting is on not exceeding 50°C Minimum nighttime ambiance temperature when the fitting is on not lower than -20°C Maximum daytime ambiance temperature when the fitting is off not exceeding 60°C

EXTERIOR > WALL STEP LIGHTING > RIQUADRO

# **TECHNICAL DRAWING**



### PHOTOMETRIC CURVES





### **ACCESSORIES**

Box for wall mounting



884-BR

884-NE

884-GR

# **COMPANY**

Side Spa has always been a benchmark in the manufacturing industry for its constant focus on product quality, assembly and sustainability of its items. The company is distinguished by its dedication to offering customers the highest quality products that meet needs and exceed expectations.

Side Spa pays the utmost attention to the quality of its products. Each stage of production undergoes rigorous quality control to ensure that only first-class items reach the market. By using high-quality materials and adopting state-of-the-art manufacturing processes, the company is able to offer products that stand the test of time and maintain their performance over the years. Quality is