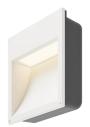

### \_\_\_\_\_

EXTERIOR > WALL STEP LIGHTING > RIQUADRO

# **FEATURES**

| Intended Use:     | Exteriors                                                                                                                                                                 |
|-------------------|---------------------------------------------------------------------------------------------------------------------------------------------------------------------------|
| Installation:     | Wall Recessed                                                                                                                                                             |
| Body/Structure:   | Die-cast aluminum body EN AB-47100 - Wall formwork made of thermoplastic material.                                                                                        |
| Painting:         | Polyester powder coating with special outdoor treatment (sandblasting, pickling, No. 3 washing, fluorzirconing, epoxy powder primer and polyester powder surface finish). |
| Finish:           | White                                                                                                                                                                     |
| Reflector/Optics: | 99.8% pure aluminum reflector                                                                                                                                             |
| Glass/Screen:     | Clear tempered glass                                                                                                                                                      |
| Driver:           | Remote driver for LED,<br>350mA dc stabilized output                                                                                                                      |

### **TECHNICAL DATA**

| Tension:               | 220-240V 50/60Hz   |
|------------------------|--------------------|
| Beam:                  | Asymmetrical AS°   |
| Current:               | 350mA              |
| Insulation class:      | 1                  |
| Weight:                | 3.5 kg             |
| IP grade:              | 65                 |
| Grade IK:              | 6                  |
| Glow wire:             | 850 °C             |
| Lamp included:         | Yes                |
| LED type:              | Power LED          |
| Overall power:         | 8.2 W              |
| Appliance flow:        | 208 lm             |
| Nominal duration:      | 50.000 (h) L80 B20 |
| Color temperature:     | 3000 K             |
| Color rendering index: | >80                |
| Color consistency:     | 5 SDCM             |