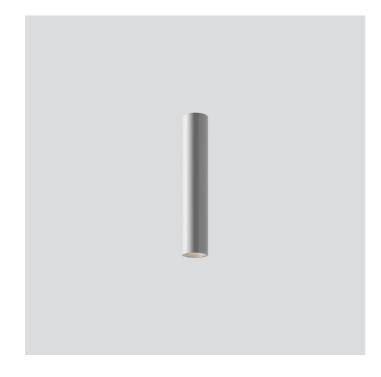

INDOOR > WALL - CEILING - SUSPENSION > DROP 30P

## **FEATURES**

| Intended Use:     | Interior                                                 |
|-------------------|----------------------------------------------------------|
| Installation:     | Ceiling Mounting                                         |
| Body/Structure:   | Extruded aluminum body                                   |
| Painting:         | Interior polyester powder coating                        |
| Finish:           | Grey                                                     |
| Reflector/Optics: | PMMA LED Lens                                            |
| Driver:           | Integrated driver for LED,<br>200mA dc stabilized output |

# NOTES

H = 300 mm Optional: Fabric power cord in two different colors: cod.643000 (WHITE) cod.613750 (BLACK)

INDOOR > WALL - CEILING - SUSPENSION > DROP 30P