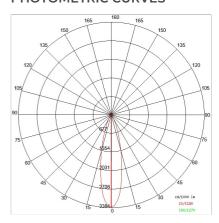

| 20                         |
| Glow wire:             | 650 °C                     |
| Lamp included:         | Yes                        |
| LED type:              | COB LED                    |
| Overall power:         | 8.3 W                      |
| Appliance flow:        | 862 lm                     |
| Nominal duration:      | 50.000(h)L900 B20          |
| Color temperature:     | 4000 K                     |
| Color rendering index: | >90                        |
| Color consistency:     | 3 SDCM                     |

LIGHT SOURCE: 1 x LED 7.30W 862Im















# NOTES

H = 300 mm Optional: Fabric power cord in two different colors: cod.643000 (WHITE) cod.613750 (BLACK)



INDOOR > WALL - CEILING - SUSPENSION > DROP 30P

## **TECHNICAL DRAWING**



### PHOTOMETRIC CURVES





### **COMPANY**

Side Spa has always been a benchmark in the manufacturing industry for its constant focus on product quality, assembly and sustainability of its items. The company is distinguished by its dedication to offering customers the highest quality products that meet needs and exceed expectations.

Side Spa pays the utmost attention to the quality of its products. Each stage of production undergoes rigorous quality control to ensure that only first-class items reach the market. By using high-quality materials and adopting state-of-the-art manufacturing processes, the company is able to offer products that stand the test of time and maintain their performance over the years. Quality is a top priority for Side Spa, which strives to meet the highest standards of excellence.