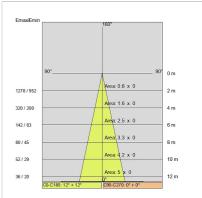

20                         |
| Glow wire:             | 650 °C                     |
| Lamp included:         | Yes                        |
| LED type:              | COB LED                    |
| Overall power:         | 8.3 W                      |
| Appliance flow:        | 862 lm                     |
| Nominal duration:      | 50.000(h)L900 B20          |
| Color temperature:     | 4000 K                     |
| Color rendering index: | >90                        |
| Color consistency:     | 3 SDCM                     |

LIGHT SOURCE: 1 x LED 7.30W 862Im















# NOTES

H = 300 mm Optional: Fabric power cord in two different colors: cod.643000 (WHITE) cod.613750 (BLACK)



INDOOR > WALL - CEILING - SUSPENSION > DROP 30P

## **TECHNICAL DRAWING**



### PHOTOMETRIC CURVES





### **COMPANY**

Side Spa has always been a benchmark in the manufacturing industry for its constant focus on product quality, assembly and sustainability of its items. The company is distinguished by its dedication to offering customers the highest quality products that meet needs and exceed expectations.

Side Spa pays the utmost attention to the quality of its products. Each stage of production undergoes rigorous quality control to ensure that only first-class items reach the market. By using high-quality materials and adopting state-of-the-art manufacturing processes, the company is able to offer products that stand the test of time and maintain their performance over the years. Quality is a top priority for Side Spa, which strives to meet the highest standards of excellence.