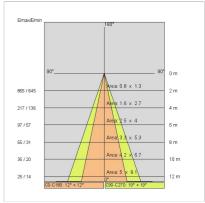

|
| Glow wire:             | 650 °C                       |
| Lamp included:         | Yes                          |
| LED type:              | Power LED                    |
| Overall power:         | 21 W                         |
| Appliance flow:        | 1519 lm                      |
| Nominal duration:      | 50.000 ore L80 B20           |
| Color temperature:     | 4000 K                       |
| Color rendering index: | >90                          |
| Color consistency:     | 3 SDCM                       |

LIGHT SOURCE: 4 x LED 4.50W 470Im



















# **NOTES**

On request: Kit Bend Micro with driver to be installed on the fittings ends (n.2 spot maximum for fitting)



INDOOR > CONTROLLED LIGHT > TRAIL PLAFONE

## **TECHNICAL DRAWING**



## PHOTOMETRIC CURVES





## **ACCESSORIES**

Adapter for 3-phase track (already mounted on the device)



3193



wall mount kit

# COMPANY

Side Spa has always been a benchmark in the manufacturing industry for its constant focus on product quality, assembly and sustainability of its items. The company is distinguished by its dedication to offering customers the highest quality products that meet needs and exceed expectations.

Side Spa pays the utmost attention to the quality of its products. Each stage of production undergoes rigorous quality control to ensure that only first-class items reach the market. By using high-quality materials and adopting state-of-the-art manufacturing processes, the company is able to offer products that stand the test of time and maintain their performance over the years. Quality