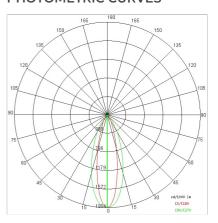

|
| Glow wire:             | 650 °C                       |
| Lamp included:         | Yes                          |
| LED type:              | Power LED                    |
| Overall power:         | 21 W                         |
| Appliance flow:        | 1519 lm                      |
| Nominal duration:      | 50.000 ore L80 B20           |
| Color temperature:     | 4000 K                       |
| Color rendering index: | >90                          |
| Color consistency:     | 3 SDCM                       |

LIGHT SOURCE: 4 x LED 4.50W 470Im



















# **NOTES**

On request: Kit Bend Micro with driver to be installed on the fittings ends (n.2 spot maximum for fitting)



INDOOR > CONTROLLED LIGHT > TRAIL PLAFONE

## **TECHNICAL DRAWING**



## PHOTOMETRIC CURVES





## **ACCESSORIES**

Adapter for 3-phase track (already mounted on the device)



3193



wall mount kit

# COMPANY

Side Spa has always been a benchmark in the manufacturing industry for its constant focus on product quality, assembly and sustainability of its items. The company is distinguished by its dedication to offering customers the highest quality products that meet needs and exceed expectations.

Side Spa pays the utmost attention to the quality of its products. Each stage of production undergoes rigorous quality control to ensure that only first-class items reach the market. By using high-quality materials and adopting state-of-the-art manufacturing processes, the company is able to offer products that stand the test of time and maintain their performance over the years. Quali