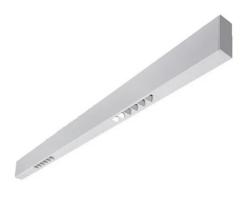

INDOOR > CONTROLLED LIGHT > TRAIL PLAFONE

## **FEATURES**

| Intended Use:     | Interior                                                              |
|-------------------|-----------------------------------------------------------------------|
| Installation:     | Ceiling Mounting                                                      |
| Body/Structure:   | Body made of extruded aluminum - Heads made of thermoplastic material |
| Painting:         | Interior polyester powder coating                                     |
| Finish:           | White                                                                 |
| Reflector/Optics: | LED lens in methacrylate                                              |
| Glass/Screen:     | Polycarbonate reflector for LED                                       |
| Driver:           | Integrated driver for LED,<br>500mA dc stabilized output              |
|                   |                                                                       |

## TECHNICAL DATA

| Tension:               | 220-240V 50/60Hz             |
|------------------------|------------------------------|
| Beam:                  | Symmetrical diffusing 25x35° |
| Current:               | 500mA                        |
| Insulation class:      | 1                            |
| Weight:                | 2.15 kg                      |
| IP grade:              | 20                           |
| Glow wire:             | 650 °C                       |
| Lamp included:         | Yes                          |
| LED type:              | Power LED                    |
| Overall power:         | 21 W                         |
| Appliance flow:        | 1519 lm                      |
| Nominal duration:      | 50.000 ore L80 B20           |
| Color temperature:     | 4000 K                       |
| Color rendering index: | >90                          |
| Color consistency:     | 3 SDCM                       |

LIGHT SOURCE: 4 x LED 4.50W 470Im