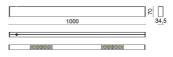

20                           |
| Glow wire:             | 650 °C                       |
| Lamp included:         | Yes                          |
| LED type:              | Power LED                    |
| Overall power:         | 21 W                         |
| Appliance flow:        | 1519 lm                      |
| Nominal duration:      | 50.000 ore L80 B20           |
| Color temperature:     | 4000 K                       |
| Color rendering index: | >90                          |
| Color consistency:     | 3 SDCM                       |

LIGHT SOURCE: 4 x LED 4.50W 470Im



















# **NOTES**

On request: Kit Bend Micro with driver to be installed on the fittings ends (n.2 spot maximum for fitting)



INDOOR > CONTROLLED LIGHT > TRAIL PLAFONE

## **TECHNICAL DRAWING**



## PHOTOMETRIC CURVES





## **ACCESSORIES**

Adapter for 3-phase track (already mounted on the device)



3193



wall mount kit

# COMPANY

Side Spa has always been a benchmark in the manufacturing industry for its constant focus on product quality, assembly and sustainability of its items. The company is distinguished by its dedication to offering customers the highest quality products that meet needs and exceed expectations.

Side Spa pays the utmost attention to the quality of its products. Each stage of production undergoes rigorous quality control to ensure that only first-class items reach the market. By using high-quality materials and adopting state-of-the-art manufacturing processes, the company is able to offer products that stand the test of time and maintain their performa