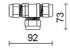

| Nominal duration:      | 50.000 (h) L90 B50        |
| Color temperature:     | 3000 K                    |
| Color rendering index: | >90                       |
| Color consistency:     | 3 SDCM                    |

LIGHT SOURCE: 1 x 20W 2523.68Im

















Maximum nighttime ambiance temperature when the fitting is on not exceeding 50°C Minimum nighttime ambiance temperature when the fitting is on not lower than -20  $^{\circ}\text{C}$ Maximum daytime ambiance temperature when the fitting is off not exceeding 60°C



EXTERIOR > URBAN RESIDENTIAL BOLLARD > VERSO 175 KONIC EVO

# **TECHNICAL DRAWING**



## PHOTOMETRIC CURVES





## **ACCESSORIES**



Formwork for ground fixing

899-N

IP68 connector ø 7 to 12mm



646308 NE

IP68 "T" connector ø 7 to 10mm for continuous rows



646636 NE



# VERSO 175 KONIC EVO - H.700mm - Monodirectional

# E6052-LBC-N



EXTERIOR > URBAN RESIDENTIAL BOLLARD > VERSO 175 KONIC EVO

Galvanized steel fixing plate with anchor belts

4074-N

## **COMPANY**

Side Spa has always been a benchmark in the manufacturing industry for its constant focus on product quality, assembly and sustainability of its items. The company is distinguished by its dedication to offering customers the highest quality products that meet needs and exceed expectations.

Side Spa pays the utmost attention to the quality of its products. Each stage of production undergoes rigorous quality control to ensure that only first-class items reach the market. By using high-quality materials and adopting state-of-the-art manufacturing processes, the company is able to