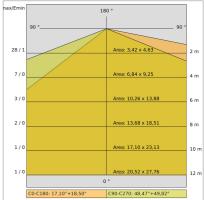

## PHOTOMETRIC CURVES

## **TECHNICAL DATA**

| Tension:               | 220-240V 50/60Hz          |
|------------------------|---------------------------|
| Beam:                  | Symmetrical, one-way 180° |
| Current:               | 500mA                     |
| Insulation class:      | 2                         |
| Weight:                | 7 kg                      |
| IP grade:              | 65                        |
| Grade IK:              | 10                        |
| Glow wire:             | 850 °C                    |
| Lamp included:         | Yes                       |
| LED type:              | SDM LED                   |
| Overall power:         | 23 W                      |
| Appliance flow:        | 419 lm                    |
| Nominal duration:      | 50.000 (h) L90 B50        |
| Color temperature:     | 3000 K                    |
| Color rendering index: | >90                       |
| Color consistency:     | 3 SDCM                    |