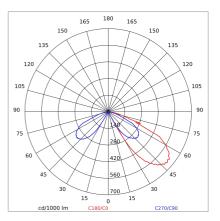

## PHOTOMETRIC CURVES

## **TECHNICAL DATA**

| Tension:               | 220-240V 50/60Hz          |
|------------------------|---------------------------|
| Beam:                  | Symmetrical, one-way 180° |
| Current:               | 500mA                     |
| Insulation class:      | 2                         |
| Weight:                | 7 kg                      |
| IP grade:              | 65                        |
| Grade IK:              | 10                        |
| Glow wire:             | 850 °C                    |
| Lamp included:         | Yes                       |
| LED type:              | SDM LED                   |
| Overall power:         | 23 W                      |
| Appliance flow:        | 419 lm                    |
| Nominal duration:      | 50.000 (h) L90 B50        |
| Color temperature:     | 3000 K                    |
| Color rendering index: | >90                       |
| Color consistency:     | 3 SDCM                    |