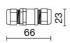

|
| Appliance flow:        | 419 lm                    |
| Nominal duration:      | 50.000 (h) L90 B50        |
| Color temperature:     | 3000 K                    |
| Color rendering index: | >90                       |
| Color consistency:     | 3 SDCM                    |

LIGHT SOURCE: 1 x 20W 2523.68Im

















Maximum nighttime ambiance temperature when the fitting is on not exceeding 50°C Minimum nighttime ambiance temperature when the fitting is on not lower than -20  $^{\circ}\text{C}$ Maximum daytime ambiance temperature when the fitting is off not exceeding 60°C



EXTERIOR > URBAN RESIDENTIAL BOLLARD > VERSO 175 KONIC EVO

# **TECHNICAL DRAWING**



## PHOTOMETRIC CURVES





## **ACCESSORIES**



Formwork for ground fixing

899-N

IP68 connector ø 7 to 12mm



646308 NE

IP68 "T" connector ø 7 to 10mm for continuous rows



646636 NE



# VERSO 175 KONIC EVO - H.700mm - Monodirectional

# E6052-LBC-N



EXTERIOR > URBAN RESIDENTIAL BOLLARD > VERSO 175 KONIC EVO

Galvanized steel fixing plate with anchor belts

4074-N

## **COMPANY**

Side Spa has always been a benchmark in the manufacturing industry for its constant focus on product quality, assembly and sustainability of its items. The company is distinguished by its dedication to offering customers the highest quality products that meet needs and exceed expectations.

Side Spa pays the utmost attention to the quality of its products. Each stage of production undergoes rigorous quality control to ensure that only first-class items reach the market. By using high-quality materials and adopting