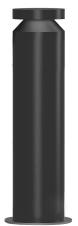

EXTERIOR > URBAN RESIDENTIAL BOLLARD > VERSO 175 KONIC EVO

## **FEATURES**

| Intended Use:     | Exteriors                                                                                                                                                                 |
|-------------------|---------------------------------------------------------------------------------------------------------------------------------------------------------------------------|
| Installation:     | Floor/Floor                                                                                                                                                               |
| Fixing:           | Via pre-drilled holes for hardware (not included)                                                                                                                         |
| Body/Structure:   | Extruded aluminum body and die-cast aluminum optical compartment                                                                                                          |
| Painting:         | Polyester powder coating with special outdoor treatment (sandblasting, pickling, No. 3 washing, fluorzirconing, epoxy powder primer and polyester powder surface finish). |
| Finish:           | Brown                                                                                                                                                                     |
| Reflector/Optics: | Die-cast conical reflector                                                                                                                                                |
| Glass/Screen:     | Transparent glass                                                                                                                                                         |
| Driver:           | Integrated driver for LED,<br>500mA dc stabilized output                                                                                                                  |
|                   |                                                                                                                                                                           |

# VERSO 175 KONIC EVO - H.700mm - Monodirectional