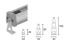

#### **ACCESSORIES**

161 H. 46mm (KIT No. 2 pieces) 162 (KIT No. 2 pieces) H. 96mm 163 H. 156mm (KIT No. 2 pieces)