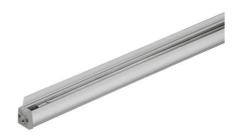

EXTERIOR > LINEAR CEILING/WALL > LONGLIGHT ECO

## **FEATURES**

| Floor/wall/ceiling fixing                                             |
|-----------------------------------------------------------------------|
| Body made of extruded aluminum - Heads made of thermoplastic material |
| Anodized                                                              |
| Anodized aluminum                                                     |
| LED lens in methacrylate                                              |
| Transparent methacrylate diffuser screen                              |
| Integrated driver for LED,<br>500mA dc stabilized output              |
|                                                                       |

## TECHNICAL DATA

| Tension:               | 220-240V 50/60Hz          |
|------------------------|---------------------------|
| Beam:                  | Symmetrical diffusing 35° |
| Current:               | 500mA                     |
| Insulation class:      | 2                         |
| Weight:                | 0.25 kg                   |
| IP grade:              | 65                        |
| Glow wire:             | 850 °C                    |
| Lamp included:         | Yes                       |
| LED type:              | Power LED                 |
| Overall power:         | 9.5 W                     |
| Appliance flow:        | 656 lm                    |
| Nominal duration:      | 50000 (h) L90 B50         |
| Color temperature:     | 4000 K                    |
| Color rendering index: | >90                       |
| Color consistency:     | 5 SDCM                    |
| Bug Evaluation:        | B1-U0-G0                  |
| CEN flow code:         | 89-97-100-100-100         |