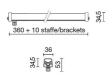

|
| Appliance flow:        | 656 lm                    |
| Nominal duration:      | 50000 (h) L90 B50         |
| Color temperature:     | 4000 K                    |
| Color rendering index: | >90                       |
| Color consistency:     | 5 SDCM                    |
| Bug Evaluation:        | B1-U0-G0                  |
| CEN flow code:         | 89-97-100-100-100         |

LIGHT SOURCE: 1 x LED 8.50W 950lm

















# **NOTES**

Maximum nighttime ambiance temperature when the fitting is on not exceeding  $50^{\circ}$ C Minimum nighttime ambiance temperature when the fitting is on not lower than -20°C Maximum daytime ambiance temperature when the fitting is off not exceeding  $60^{\circ}$ C



EXTERIOR > LINEAR CEILING/WALL > LONGLIGHT ECO

## **TECHNICAL DRAWING**



#### PHOTOMETRIC CURVES





#### **ACCESSORIES**



161 H. 46mm (KIT No. 2 pieces) 162 (KIT No. 2 pieces) H. 96mm 163 H. 156mm (KIT No. 2 pieces)

## **COMPANY**

Side Spa has always been a benchmark in the manufacturing industry for its constant focus on product quality, assembly and sustainability of its items. The company is distinguished by its dedication to offering customers the highest quality products that meet needs and exceed expectations.

Side Spa pays the utmost attention to the quality of its products. Each stage of production undergoes rigorous quality control to ensure that only first-class items reach the market. By using highquality materials and adopting state-of-the-art manufacturing processes, the company is able to offer products that stand the test of time and mai