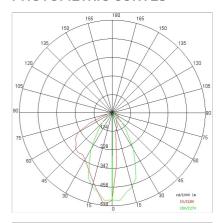

| 656 lm                    |
| Nominal duration:      | 50000 (h) L90 B50         |
| Color temperature:     | 4000 K                    |
| Color rendering index: | >90                       |
| Color consistency:     | 5 SDCM                    |
| Bug Evaluation:        | B1-U0-G0                  |
| CEN flow code:         | 89-97-100-100-100         |

LIGHT SOURCE: 1 x LED 8.50W 950lm

















# **NOTES**

Maximum nighttime ambiance temperature when the fitting is on not exceeding  $50^{\circ}$ C Minimum nighttime ambiance temperature when the fitting is on not lower than -20°C Maximum daytime ambiance temperature when the fitting is off not exceeding  $60^{\circ}$ C



EXTERIOR > LINEAR CEILING/WALL > LONGLIGHT ECO

## **TECHNICAL DRAWING**



#### PHOTOMETRIC CURVES





#### **ACCESSORIES**



161 H. 46mm (KIT No. 2 pieces) 162 (KIT No. 2 pieces) H. 96mm 163 H. 156mm (KIT No. 2 pieces)

## **COMPANY**

Side Spa has always been a benchmark in the manufacturing industry for its constant focus on product quality, assembly and sustainability of its items. The company is distinguished by its dedication to offering customers the highest quality products that meet needs and exceed expectations.

Side Spa pays the utmost attention to the quality of its products. Each stage of production undergoes rigorous quality control to ensure that only first-class items reach the market. By using highquality materials and adopting state-of-the-art manufacturing processes, the company is able to offer products that stand the test of time and maintain their performance ove