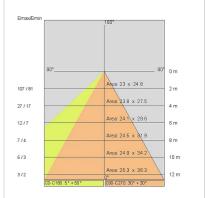

| 656 lm                    |
| Nominal duration:      | 50000 (h) L90 B50         |
| Color temperature:     | 4000 K                    |
| Color rendering index: | >90                       |
| Color consistency:     | 5 SDCM                    |
| Bug Evaluation:        | B1-U0-G0                  |
| CEN flow code:         | 89-97-100-100-100         |

LIGHT SOURCE: 1 x LED 8.50W 950lm

















# **NOTES**

Maximum nighttime ambiance temperature when the fitting is on not exceeding  $50^{\circ}$ C Minimum nighttime ambiance temperature when the fitting is on not lower than -20°C Maximum daytime ambiance temperature when the fitting is off not exceeding  $60^{\circ}$ C



EXTERIOR > LINEAR CEILING/WALL > LONGLIGHT ECO

## **TECHNICAL DRAWING**



#### PHOTOMETRIC CURVES





#### **ACCESSORIES**



161 H. 46mm (KIT No. 2 pieces) 162 (KIT No. 2 pieces) H. 96mm 163 H. 156mm (KIT No. 2 pieces)

## **COMPANY**

Side Spa has always been a benchmark in the manufacturing industry for its constant focus on product quality, assembly and sustainability of its items. The company is distinguished by its dedication to offering customers the highest quality products that meet needs and exceed expectations.

Side Spa pays the utmost attention to the quality of its products. Each stage of production undergoes rigorous quality control to ensure that only first-class items reach the market. By using highquality materials and adopting state-of-the-art manufacturing processes, the company is able to offer products that stand the test of time and maintain their performance over