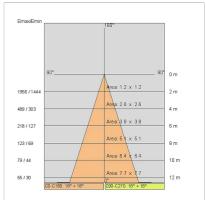

| 1                         |
| Weight:                | 2.4 kg                    |
| IP grade:              | 40                        |
| Glow wire:             | 850 °C                    |
| Lamp included:         | Yes                       |
| LED type:              | Power LED                 |
| Overall power:         | 34 W                      |
| Appliance flow:        | 2945 lm                   |
| Nominal duration:      | 50.000 (h) L80 B50        |
| Color temperature:     | 4000 K                    |
| Color rendering index: | >90                       |
| Color consistency:     | 4 SDCM                    |

LIGHT SOURCE: 1 x LED 30.00W 2950Im



























INDOOR > WALL - CEILING - SUSPENSION > VEGA

# **TECHNICAL DRAWING**



### PHOTOMETRIC CURVES





## **COMPANY**

Side Spa has always been a benchmark in the manufacturing industry for its constant focus on product quality, assembly and sustainability of its items. The company is distinguished by its dedication to offering customers the highest quality products that meet needs and exceed expectations.

Side Spa pays the utmost attention to the quality of its products. Each stage of production undergoes rigorous quality control to ensure that only first-class items reach the market. By using high-quality materials and adopting state-of-the-art manufacturing processes, the company is able to offer products that stand the test of time and maintain their performance over the years. Quality is a top priority for Side Spa, which strives to meet the highest standards of excellence.