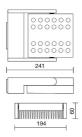

|
| Insulation class:      | 1                         |
| Weight:                | 2.4 kg                    |
| IP grade:              | 40                        |
| Glow wire:             | 850 °C                    |
| Lamp included:         | Yes                       |
| LED type:              | Power LED                 |
| Overall power:         | 34 W                      |
| Appliance flow:        | 2945 lm                   |
| Nominal duration:      | 50.000 (h) L80 B50        |
| Color temperature:     | 4000 K                    |
| Color rendering index: | >90                       |
| Color consistency:     | 4 SDCM                    |

LIGHT SOURCE: 1 x LED 30.00W 2950Im



























INDOOR > WALL - CEILING - SUSPENSION > VEGA

# **TECHNICAL DRAWING**



### PHOTOMETRIC CURVES





## **COMPANY**

Side Spa has always been a benchmark in the manufacturing industry for its constant focus on product quality, assembly and sustainability of its items. The company is distinguished by its dedication to offering customers the highest quality products that meet needs and exceed expectations.

Side Spa pays the utmost attention to the quality of its products. Each stage of production undergoes rigorous quality control to ensure that only first-class items reach the market. By using high-quality materials and adopting state-of-the-art manufacturing processes, the company is able to offer products that stand the test of time and maintain their performance over the years. Quality is a top priority for Side Spa, which strives to meet the highest stand