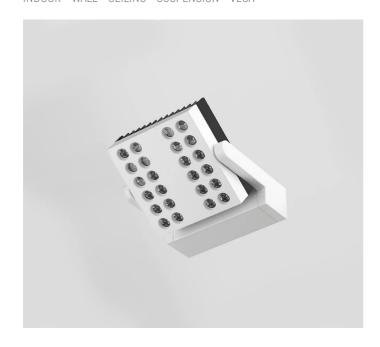

# **FEATURES**

| Intended Use:     | Interior                                                                               |
|-------------------|----------------------------------------------------------------------------------------|
| Installation:     | Ceiling/wall Mounting                                                                  |
| Body/Structure:   | Extruded aluminum component compartment body and die-cast aluminum optical compartment |
| Painting:         | Interior polyester powder coating                                                      |
| Finish:           | Black                                                                                  |
| Reflector/Optics: | LED lens made of methacrylate - Adjustable optics                                      |
| Driver:           | Integrated driver for LED,<br>700mA dc stabilized output                               |

# **TECHNICAL DATA**

| Tension:               | 220-240V 50/60Hz          |
|------------------------|---------------------------|
| Beam:                  | Symmetrical diffusing 30° |
| Current:               | 700mA                     |
| Insulation class:      | 1                         |
| Weight:                | 2.4 kg                    |
| IP grade:              | 40                        |
| Glow wire:             | 850 °C                    |
| Lamp included:         | Yes                       |
| LED type:              | Power LED                 |
| Overall power:         | 34 W                      |
| Appliance flow:        | 2945 lm                   |
| Nominal duration:      | 50.000 (h) L80 B50        |
| Color temperature:     | 4000 K                    |
| Color rendering index: | >90                       |
| Color consistency:     | 4 SDCM                    |

# **TECHNICAL DRAWING**