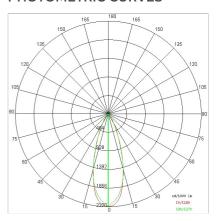

| 1                         |
| Weight:                | 2.4 kg                    |
| IP grade:              | 40                        |
| Glow wire:             | 850 °C                    |
| Lamp included:         | Yes                       |
| LED type:              | Power LED                 |
| Overall power:         | 34 W                      |
| Appliance flow:        | 2945 lm                   |
| Nominal duration:      | 50.000 (h) L80 B50        |
| Color temperature:     | 4000 K                    |
| Color rendering index: | >90                       |
| Color consistency:     | 4 SDCM                    |

LIGHT SOURCE: 1 x LED 30.00W 2950Im



























INDOOR > WALL - CEILING - SUSPENSION > VEGA

# **TECHNICAL DRAWING**



### PHOTOMETRIC CURVES





## **COMPANY**

Side Spa has always been a benchmark in the manufacturing industry for its constant focus on product quality, assembly and sustainability of its items. The company is distinguished by its dedication to offering customers the highest quality products that meet needs and exceed expectations.

Side Spa pays the utmost attention to the quality of its products. Each stage of production undergoes rigorous quality control to ensure that only first-class items reach the market. By using high-quality materials and adopting state-of-the-art manufacturing processes, the company is able to offer products that stand the test of time and maintain their performance over the years. Quality is a top priority for Side Spa, which strives to meet the highest standards of excellence.