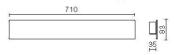

| Direct- Indirect Light |
| Insulation class:      | 2                      |
| Weight:                | 3.50 kg                |
| IP grade:              | IP40                   |
| Grade IK:              | 10                     |
| Glow wire:             | 850° °C                |
| Lamp included:         | Yes                    |
| LED type:              | SMD LED                |
| Overall power:         | 26 W                   |
| Appliance flow:        | 3640 lm                |
| Nominal duration:      | 50.000 ore L80 B34     |
| Color temperature:     | 3000 K                 |
| Color rendering index: | >90                    |
| Color consistency:     | 3 SDCM                 |



NOTES equipment: recessed box 506l





SIDESIGN > SIDESIGN > QD

## TECHNICAL DRAWING



## COMPANY

Side Spa has always been a benchmark in the manufacturing industry for its constant focus on product quality, assembly and sustainability of its items. The company is distinguished by its dedication to offering customers the highest quality products that meet needs and exceed expectations.

Side Spa pays the utmost attention to the quality of its products. Each stage of production undergoes rigorous quality control to ensure that only first-class items reach the market. By using highquality materials and adopting state-of-the-art manufacturing processes, the company is able to offer products that stand the test of time and maintain their performance over the years. Quality is a top priority for Side Spa, which strives to meet the highest standards of excellence.