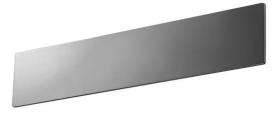

## FEATURES

| Intended Use:     | Indoor,outdoor,SIDESIGN              |
|-------------------|--------------------------------------|
| Installation:     | Walls                                |
| Body/Structure:   | Body made of painted sheet steel     |
| Painting:         | Galvanic treatment                   |
| Finish:           | Black                                |
| Reflector/Optics: | Methacrylate led lens                |
| Glass/Screen:     | Stainless steel/painted front screen |
| Driver:           | Integrated into the device           |

## TECHNICAL DATA

| Tension:               | 220/240v, 24 V dc      |
|------------------------|------------------------|
| Beam:                  | Direct- Indirect Light |
| Insulation class:      | 2                      |
| Weight:                | 3.50 kg                |
| IP grade:              | IP40                   |
| Grade IK:              | 10                     |
| Glow wire:             | 850° °C                |
| Lamp included:         | Yes                    |
| LED type:              | SMD LED                |
| Overall power:         | 26 W                   |
| Appliance flow:        | 3640 lm                |
| Nominal duration:      | 50.000 ore L80 B34     |
| Color temperature:     | 3000 K                 |
| Color rendering index: | >90                    |
| Color consistency:     | 3 SDCM                 |