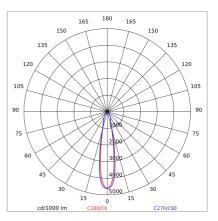

#### PHOTOMETRIC CURVES

### TECHNICAL DATA

| Tension:               | 220-240V 50/60Hz           |
|------------------------|----------------------------|
| Beam:                  | Concentric symmetrical 15° |
| Current:               | 500mA                      |
| Insulation class:      | 2                          |
| Weight:                | 1.37 kg                    |
| IP grade:              | 20                         |
| Glow wire:             | 650 °C                     |
| Lamp included:         | Yes                        |
| LED type:              | COB LED                    |
| Overall power:         | 20 W                       |
| Appliance flow:        | 2717 lm                    |
| Nominal duration:      | 50.000(h)L90 B20           |
| Color temperature:     | 5700 K                     |
| Color rendering index: | > 80                       |
| Color consistency:     | 3 SDCM                     |