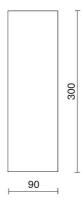

## **TECHNICAL DRAWING**

## **NOTES**

h = 300 mm Optional: Fabric power cord in two different colors: cod.643000 (WHITE) cod.613750 (BLACK)