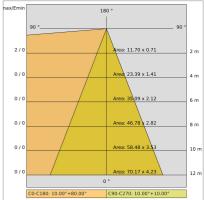

650 °C                     |
| Lamp included:         | Yes                        |
| LED type:              | COB LED                    |
| Overall power:         | 20 W                       |
| Appliance flow:        | 2717 lm                    |
| Nominal duration:      | 50.000(h)L90 B20           |
| Color temperature:     | 5700 K                     |
| Color rendering index: | > 80                       |
| Color consistency:     | 3 SDCM                     |

LIGHT SOURCE: 1 x 17W 3002.4lm















## **NOTES**

h = 300 mm Optional: Fabric power cord in two different colors: cod.643000 (WHITE) cod.613750 (BLACK)



## **DROP 30 XL HC - PLAFONE**

## HC-D2234-LBS-15



HORTICULTURAL > HORTICULTURAL > DROP 30 XL HC

## **TECHNICAL DRAWING**



#### PHOTOMETRIC CURVES





#### **COMPANY**

Side Spa has always been a benchmark in the manufacturing industry for its constant focus on product quality, assembly and sustainability of its items. The company is distinguished by its dedication to offering customers the highest quality products that meet needs and exceed expectations.

Side Spa pays the utmost attention to the quality of its products. Each stage of production undergoes rigorous quality control to ensure that only first-class items reach the market. By using high-quality materials and adopting state-of-the-art manufacturing processes, the company is able to offer products that stand the test of time and maintain their performance over the years. Quality is a top priority for Side Spa, which strives to meet the highest standards of excellence.