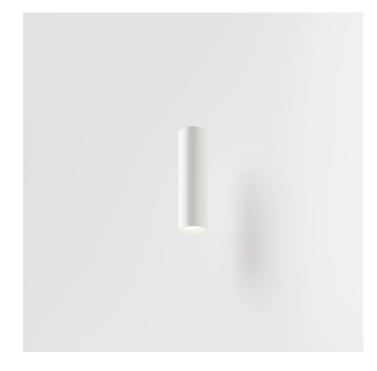

## **DROP 30 XL HC - PLAFONE**

### **FEATURES**

| Intended Use:     | Indoor,HORTICULTURAL                                     |
|-------------------|----------------------------------------------------------|
| Installation:     | Ceiling Mounting                                         |
| Body/Structure:   | Extruded aluminum body                                   |
| Painting:         | Interior polyester powder coating                        |
| Finish:           | White                                                    |
| Reflector/Optics: | 99.8% pure aluminum reflector                            |
| Driver:           | Integrated driver for LED,<br>500mA dc stabilized output |

### TECHNICAL DATA

| Tension:               | 220-240V 50/60Hz           |
|------------------------|----------------------------|
| Beam:                  | Concentric symmetrical 15° |
| Current:               | 500mA                      |
| Insulation class:      | 2                          |
| Weight:                | 1.37 kg                    |
| IP grade:              | 20                         |
| Glow wire:             | 650 °C                     |
| Lamp included:         | Yes                        |
| LED type:              | COB LED                    |
| Overall power:         | 20 W                       |
| Appliance flow:        | 2717 lm                    |
| Nominal duration:      | 50.000(h)L90 B20           |
| Color temperature:     | 5700 K                     |
| Color rendering index: | > 80                       |
| Color consistency:     | 3 SDCM                     |