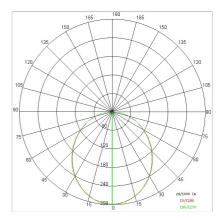

|
| Weight:                | 3.50 kg               |
| IP grade:              | 40                    |
| Glow wire:             | 650 °C                |
| Lamp included:         | Yes                   |
| LED type:              | Power LED             |
| Overall power:         | 27 W                  |
| Appliance flow:        | 3214 lm               |
| Nominal duration:      | 50.000 L70 B10        |
| Color temperature:     | 3000 K                |
| Color rendering index: | >90                   |
| Color consistency:     | 3 SDCM                |

LIGHT SOURCE: 1 x LED 27.00W 4000lm



















## **NOTES**

upon request: UGR<19 version available



## **5514EU-LBC**



INDOOR > PROJECTORS & TRACKS 230V > BIG BINARIO

## **TECHNICAL DRAWING**



## PHOTOMETRIC CURVES





## **ACCESSORIES**

DIAMOND PRISM diffuser for UGR version

409600

DIAMOND PRISM Screen

## **COMPANY**

Side Spa has always been a benchmark in the manufacturing industry for its constant focus on product quality, assembly and sustainability of its items. The company is distinguished by its dedication to offering customers the highest quality products that meet needs and exceed expectations.

Side Spa pays the utmost attention to the quality of its products. Each stage of production undergoes rigorous quality control to ensure that only first-class items reach the market. By using high-quality materials and adopting state-of-the-art manufacturing processes, the company is able to offer products that stand the test of time and maintain their performance over the years. Quality is a to