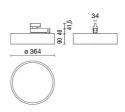

| 1                     |
| Weight:                | 3.50 kg               |
| IP grade:              | 40                    |
| Glow wire:             | 650 °C                |
| Lamp included:         | Yes                   |
| LED type:              | Power LED             |
| Overall power:         | 27 W                  |
| Appliance flow:        | 3214 lm               |
| Nominal duration:      | 50.000 L70 B10        |
| Color temperature:     | 3000 K                |
| Color rendering index: | >90                   |
| Color consistency:     | 3 SDCM                |

LIGHT SOURCE: 1 x LED 27.00W 4000lm



















## **NOTES**

upon request: UGR<19 version available



## **5514EU-LBC**



INDOOR > PROJECTORS & TRACKS 230V > BIG BINARIO

## **TECHNICAL DRAWING**



## PHOTOMETRIC CURVES





## **ACCESSORIES**

DIAMOND PRISM diffuser for UGR version

409600

DIAMOND PRISM Screen

## **COMPANY**

Side Spa has always been a benchmark in the manufacturing industry for its constant focus on product quality, assembly and sustainability of its items. The company is distinguished by its dedication to offering customers the highest quality products that meet needs and exceed expectations.

Side Spa pays the utmost attention to the quality of its products. Each stage of production undergoes rigorous quality control to ensure that only first-class items reach the market. By using high-quality materials and adopting state-of-the-art manufacturing processes, the company is able to offer products that stand the test of time and maintain their performance over t