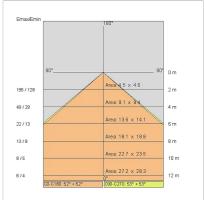

|
| Weight:                | 3.50 kg               |
| IP grade:              | 40                    |
| Glow wire:             | 650 °C                |
| Lamp included:         | Yes                   |
| LED type:              | Power LED             |
| Overall power:         | 27 W                  |
| Appliance flow:        | 3214 lm               |
| Nominal duration:      | 50.000 L70 B10        |
| Color temperature:     | 3000 K                |
| Color rendering index: | >90                   |
| Color consistency:     | 3 SDCM                |

LIGHT SOURCE: 1 x LED 27.00W 4000lm



















## **NOTES**

upon request: UGR<19 version available



## **5514EU-LBC**



INDOOR > PROJECTORS & TRACKS 230V > BIG BINARIO

## **TECHNICAL DRAWING**



## PHOTOMETRIC CURVES





## **ACCESSORIES**

DIAMOND PRISM diffuser for UGR version

409600

DIAMOND PRISM Screen

## **COMPANY**

Side Spa has always been a benchmark in the manufacturing industry for its constant focus on product quality, assembly and sustainability of its items. The company is distinguished by its dedication to offering customers the highest quality products that meet needs and exceed expectations.

Side Spa pays the utmost attention to the quality of its products. Each stage of production undergoes rigorous quality control to ensure that only first-class items reach the market. By using high-quality materials and adopting state-of-the-art manufacturing processes, the company is able to offer products that stand the test of time and maintain their performance over the years. Quality is a top