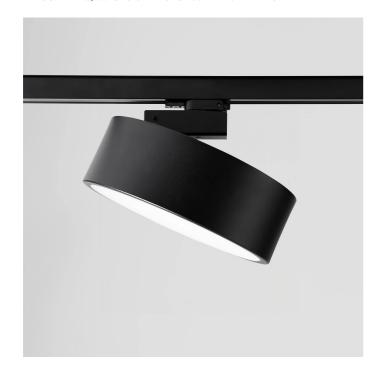

# 5514EU-LBC

INDOOR > PROJECTORS & TRACKS 230V > BIG BINARIO

## **FEATURES**

| Intended Use:   | Interior                                                 |
|-----------------|----------------------------------------------------------|
| Installation:   | Track Mounting                                           |
| Fixing:         | Electrical adapter for rail mounting                     |
| Body/Structure: | Aluminum sheet metal body                                |
| Painting:       | Interior polyester powder coating                        |
| Finish:         | Black                                                    |
| Glass/Screen:   | Bi-satin polycarbonate diffuser screen                   |
| Driver:         | Integrated driver for LED,<br>500mA dc stabilized output |

## **TECHNICAL DATA**

| Tension:               | 220-240V 50/60Hz      |
|------------------------|-----------------------|
| Beam:                  | Symmetrical diffusing |
| Current:               | 700mA                 |
| Insulation class:      | 1                     |
| Weight:                | 3.50 kg               |
| IP grade:              | 40                    |
| Glow wire:             | 650 °C                |
| Lamp included:         | Yes                   |
| LED type:              | Power LED             |
| Overall power:         | 27 W                  |
| Appliance flow:        | 3214 lm               |
| Nominal duration:      | 50.000 L70 B10        |
| Color temperature:     | 3000 K                |
| Color rendering index: | >90                   |
| Color consistency:     | 3 SDCM                |