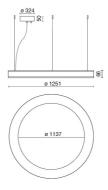

wire:             | 850 °C                       |
| Lamp included:         | Yes                          |
| LED type:              | Power LED                    |
| Overall power:         | 61 W                         |
| Appliance flow:        | 5007 lm                      |
| Nominal duration:      | 50.000 ore L80 B20           |
| Color temperature:     | 4000 K                       |
| Color rendering index: | >80                          |
| Color consistency:     | 3 SDCM                       |

LIGHT SOURCE: 12 x LED 4.50W 720Im

















### **NOTES**

Optional: Fabric power cord in two different colors: cod.643000 (WHITE) cod.613750 (BLACK)

# STARGATE 1250 ECO - Direct light

## 5620-LBN4

INDOOR > WALL - CEILING - SUSPENSION > STARGATE

## **TECHNICAL DRAWING**



### PHOTOMETRIC CURVES





## **COMPANY**

Side Spa has always been a benchmark in the manufacturing industry for its constant focus on product quality, assembly and sustainability of its items. The company is distinguished by its dedication to offering customers the highest quality products that meet needs and exceed expectations.

Side Spa pays the utmost attention to the quality of its products. Each stage of production undergoes rigorous quality control to ensure that only first-class items reach the market. By using high-quality materials and adopting state-of-the-art manufacturing processes, the company is able to offer products that stand the test of time and maintain their performance over the years. Quality is a top priority for Side Spa, which strives to meet the highest stand