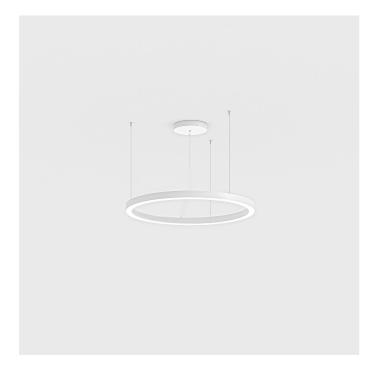

# STARGATE 1250 ECO - Direct light

## 5620-LBN4

INDOOR > WALL - CEILING - SUSPENSION > STARGATE