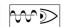

| Current:               | 500mA                        |
| Insulation class:      | 1                            |
| Weight:                | 13.5 kg                      |
| IP grade:              | 40                           |
| Glow wire:             | 850 °C                       |
| Lamp included:         | Yes                          |
| LED type:              | Power LED                    |
| Overall power:         | 61 W                         |
| Appliance flow:        | 5007 lm                      |
| Nominal duration:      | 50.000 ore L80 B20           |
| Color temperature:     | 4000 K                       |
| Color rendering index: | >80                          |
| Color consistency:     | 3 SDCM                       |

LIGHT SOURCE: 12 x LED 4.50W 720Im

















### **NOTES**

Optional: Fabric power cord in two different colors: cod.643000 (WHITE) cod.613750 (BLACK)

# STARGATE 1250 ECO - Direct light

## 5620-LBN4

INDOOR > WALL - CEILING - SUSPENSION > STARGATE

## **TECHNICAL DRAWING**



### PHOTOMETRIC CURVES





## **COMPANY**

Side Spa has always been a benchmark in the manufacturing industry for its constant focus on product quality, assembly and sustainability of its items. The company is distinguished by its dedication to offering customers the highest quality products that meet needs and exceed expectations.

Side Spa pays the utmost attention to the quality of its products. Each stage of production undergoes rigorous quality control to ensure that only first-class items reach the market. By using high-quality materials and ado