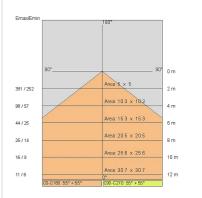

|
| Lamp included:         | Yes                          |
| LED type:              | Power LED                    |
| Overall power:         | 61 W                         |
| Appliance flow:        | 5007 lm                      |
| Nominal duration:      | 50.000 ore L80 B20           |
| Color temperature:     | 4000 K                       |
| Color rendering index: | >80                          |
| Color consistency:     | 3 SDCM                       |

LIGHT SOURCE: 12 x LED 4.50W 720Im

















### **NOTES**

Optional: Fabric power cord in two different colors: cod.643000 (WHITE) cod.613750 (BLACK)

# STARGATE 1250 ECO - Direct light

## 5620-LBN4

INDOOR > WALL - CEILING - SUSPENSION > STARGATE

## **TECHNICAL DRAWING**



### PHOTOMETRIC CURVES





## **COMPANY**

Side Spa has always been a benchmark in the manufacturing industry for its constant focus on product quality, assembly and sustainability of its items. The company is distinguished by its dedication to offering customers the highest quality products that meet needs and exceed expectations.

Side Spa pays the utmost attention to the quality of its products. Each stage of production undergoes rigorous quality control to ensure that only first-class items reach the market. By using high-quality materials and adopting state-of-the-art manufacturing processes, the company is able to offer products that stand the test of time and maintain their performance over the years. Quality is a top priority for Side Spa, which strives to meet the highest standards of excellence.