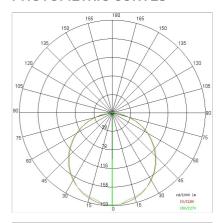

|
| Lamp included:         | Yes                          |
| LED type:              | Power LED                    |
| Overall power:         | 61 W                         |
| Appliance flow:        | 5007 lm                      |
| Nominal duration:      | 50.000 ore L80 B20           |
| Color temperature:     | 4000 K                       |
| Color rendering index: | >80                          |
| Color consistency:     | 3 SDCM                       |

LIGHT SOURCE: 12 x LED 4.50W 720Im

















### **NOTES**

Optional: Fabric power cord in two different colors: cod.643000 (WHITE) cod.613750 (BLACK)

# STARGATE 1250 ECO - Direct light

## 5620-LBN4

INDOOR > WALL - CEILING - SUSPENSION > STARGATE

## **TECHNICAL DRAWING**



### PHOTOMETRIC CURVES





## **COMPANY**

Side Spa has always been a benchmark in the manufacturing industry for its constant focus on product quality, assembly and sustainability of its items. The company is distinguished by its dedication to offering customers the highest quality products that meet needs and exceed expectations.

Side Spa pays the utmost attention to the quality of its products. Each stage of production undergoes rigorous quality control to ensure that only first-class items reach the market. By using high-quality materials and adopting state-of-the-art manufacturing processes, the company is able to offer products that stand the test of time and maintain their performance over the years. Quality is a top priority for Side Spa, which strives to meet the highest standards of excellence.