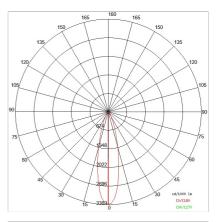

### PHOTOMETRIC CURVES

## **TECHNICAL DATA**

| Tension:               | 220-240V 50/60Hz           |
|------------------------|----------------------------|
| Beam:                  | Concentric symmetrical 25° |
| Current:               | 200mA                      |
| Insulation class:      | 2                          |
| Weight:                | 0.68 kg                    |
| IP grade:              | 20                         |
| Glow wire:             | 650 °C                     |
| Lamp included:         | Yes                        |
| LED type:              | COB LED                    |
| Overall power:         | 8.3 W                      |
| Appliance flow:        | 817 lm                     |
| Nominal duration:      | 50.000(h)L900 B20          |
| Color temperature:     | 3000 K                     |
| Color rendering index: | >90                        |
| Color consistency:     | 3 SDCM                     |