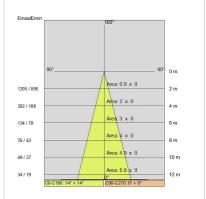

|
| Glow wire:             | 650 °C                     |
| Lamp included:         | Yes                        |
| LED type:              | COB LED                    |
| Overall power:         | 8.3 W                      |
| Appliance flow:        | 817 lm                     |
| Nominal duration:      | 50.000(h)L900 B20          |
| Color temperature:     | 3000 K                     |
| Color rendering index: | >90                        |
| Color consistency:     | 3 SDCM                     |

LIGHT SOURCE: 1 x LED 7.30W 817Im















# NOTES

H = 300 mm Optional: Fabric power cord in two different colors: cod.643000 (WHITE) cod.613750 (BLACK)





INDOOR > WALL - CEILING - SUSPENSION > DROP 30P

## **TECHNICAL DRAWING**



### PHOTOMETRIC CURVES





## **COMPANY**

Side Spa has always been a benchmark in the manufacturing industry for its constant focus on product quality, assembly and sustainability of its items. The company is distinguished by its dedication to offering customers the highest quality products that meet needs and exceed expectations.

Side Spa pays the utmost attention to the quality of its products. Each stage of production undergoes rigorous quality control to ensure that only first-class items reach the market. By using high-quality materials and adopting state-of-the-art manufacturing processes, the company is able to offer products that stand the test of time and maintain their performance over the years. Quality is a top priority for Side Spa, which strives to meet the highest standards of excellence.