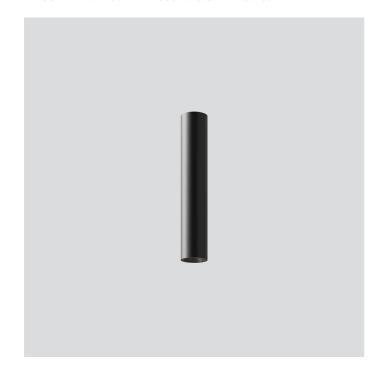

INDOOR > WALL - CEILING - SUSPENSION > DROP 30P

## **FEATURES**

| Intended Use:     | Interior                                                 |
|-------------------|----------------------------------------------------------|
| Installation:     | Ceiling Mounting                                         |
| Body/Structure:   | Extruded aluminum body                                   |
| Painting:         | Interior polyester powder coating                        |
| Finish:           | Black                                                    |
| Reflector/Optics: | PMMA LED Lens                                            |
| Driver:           | Integrated driver for LED,<br>200mA dc stabilized output |

# NOTES

H = 300 mm Optional: Fabric power cord in two different colors: cod.643000 (WHITE) cod.613750 (BLACK)

INDOOR > WALL - CEILING - SUSPENSION > DROP 30P