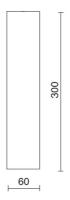

# NOTES

H = 300 mm Optional: Fabric power cord in two different colors: cod.643000 (WHITE) cod.613750 (BLACK)

INDOOR > WALL - CEILING - SUSPENSION > DROP 30P

## **TECHNICAL DRAWING**