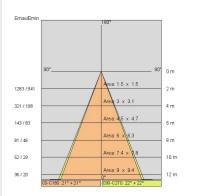

wder coating                                                |
| Finish:           | Grey                                                                             |
| Reflector/Optics: | 99.8% pure aluminum reflector                                                    |
| Glass/Screen:     | Clear tempered glass                                                             |
| Driver:           | Integrated power supply for LED,<br>stabilized output 1050mA dc                  |

### TECHNICAL DATA



### LIGHT SOURCE: 1 x LED 37.00W 2995lm



NOTES Suitable for bakery. Optional: Fabric power cord in two different colors: cod.643000 (WHITE) cod.613750 (BLACK)





## AURORA XS FOOD 5403-GDP-60



FOODLIGHTING > FOOD SUSPENSIONS > AURORA FOOD

## TECHNICAL DRAWING



## PHOTOMETRIC CURVES





## COMPANY

Side Spa has always been a benchmark in the manufacturing industry for its constant focus on product quality, assembly and sustainability of its items. The company is distinguished by its dedication to offering customers the highest quality products that meet needs and exceed expectations.

Side Spa pays the utmost attention to the quality of its products. Each stage of production undergoes rigorous quality control to ensure that only first-class items reach the market. By using highquality materials and adopting state-of-the-art manufacturing processes, the company is able to offer products that stand the test of time and maintain their performance over the years. Quality is a top priority for Side Spa, which strives to meet the highest standards of excellence.