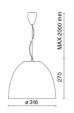

| Interior polyester powder coating                                                |
| Finish:           | Grey                                                                             |
| Reflector/Optics: | 99.8% pure aluminum reflector                                                    |
| Glass/Screen:     | Clear tempered glass                                                             |
| Driver:           | Integrated power supply for LED,<br>stabilized output 1050mA dc                  |

### TECHNICAL DATA



### LIGHT SOURCE: 1 x LED 37.00W 2995lm



NOTES Suitable for bakery. Optional: Fabric power cord in two different colors: cod.643000 (WHITE) cod.613750 (BLACK)





## AURORA XS FOOD 5403-GDP-60



FOODLIGHTING > FOOD SUSPENSIONS > AURORA FOOD

## TECHNICAL DRAWING



## PHOTOMETRIC CURVES





## COMPANY

Side Spa has always been a benchmark in the manufacturing industry for its constant focus on product quality, assembly and sustainability of its items. The company is distinguished by its dedication to offering customers the highest quality products that meet needs and exceed expectations.

Side Spa pays the utmost attention to the quality of its products. Each stage of production undergoes rigorous quality control to ensure that only first-class items reach the market. By using highquality materials and adopting state-of-the-art manufacturing processes, the company is able to offer products that stand the test of time and maintain their performance over the years. Quality is a top priority for Side Spa, which strives to meet the highest standards o