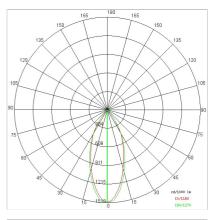

powder coating                                                |
| Finish:           | Grey                                                                             |
| Reflector/Optics: | 99.8% pure aluminum reflector                                                    |
| Glass/Screen:     | Clear tempered glass                                                             |
| Driver:           | Integrated power supply for LED,<br>stabilized output 1050mA dc                  |

### TECHNICAL DATA



### LIGHT SOURCE: 1 x LED 37.00W 2995lm



NOTES Suitable for bakery. Optional: Fabric power cord in two different colors: cod.643000 (WHITE) cod.613750 (BLACK)





## AURORA XS FOOD 5403-GDP-60



FOODLIGHTING > FOOD SUSPENSIONS > AURORA FOOD

## TECHNICAL DRAWING



## PHOTOMETRIC CURVES





## COMPANY

Side Spa has always been a benchmark in the manufacturing industry for its constant focus on product quality, assembly and sustainability of its items. The company is distinguished by its dedication to offering customers the highest quality products that meet needs and exceed expectations.

Side Spa pays the utmost attention to the quality of its products. Each stage of production undergoes rigorous quality control to ensure that only first-class items reach the market. By using highquality materials and adopting state-of-the-art manufacturing processes, the company is able to offer products that stand the test of time and maintain their performance over the years. Quality is a top priority for Side Spa, which strives to meet the highest standards of excellence.