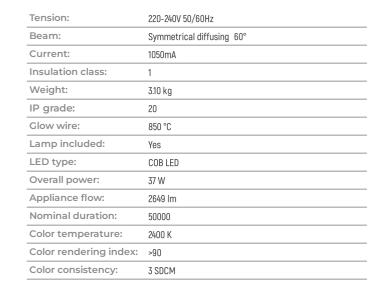

### TECHNICAL DATA

### LIGHT SOURCE: 1 x LED 37.00W 2995lm

NOTES Suitable for bakery. Optional: Fabric power cord in two different colors: cod.643000 (WHITE) cod.613750 (BLACK)