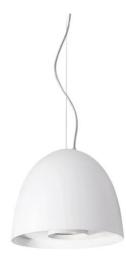

# AURORA XS FOOD **5403-GDP-60**

FOODLIGHTING > FOOD SUSPENSIONS > AURORA FOOD

## FEATURES

| Intended Use:     | Foodlighting,Interior                                                            |
|-------------------|----------------------------------------------------------------------------------|
| Installation:     | Suspension                                                                       |
| Fixing:           | Suspension system with steel rope(s) L=3100 mm and<br>micrometric adjustment     |
| Body/Structure:   | Aluminum sheet metal body and aluminum die-cast optical compartment EN AB-47100. |
| Painting:         | Interior polyester powder coating                                                |
| Finish:           | Grey                                                                             |
| Reflector/Optics: | 99.8% pure aluminum reflector                                                    |
| Glass/Screen:     | Clear tempered glass                                                             |
| Driver:           | Integrated power supply for LED,<br>stabilized output 1050mA dc                  |