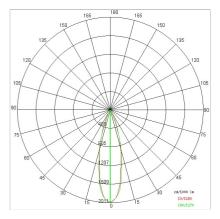

|
| Weight:                | 1.4 kg                     |
| Glow wire:             | 850 °C                     |
| Lamp included:         | Yes                        |
| LED type:              | COB LED                    |
| Overall power:         | 24 W                       |
| Appliance flow:        | 1915 lm                    |
| Nominal duration:      | 50.000 (h) L90 B10         |
| Color temperature:     | 3000 K                     |
| Color rendering index: | > 90                       |
| Color consistency:     | 3 SDCM                     |

LIGHT SOURCE: 1 x LED 24.00W 3730Im



#### NOTES

On request: IP44 version and led with 2700K COLOR temperature



FOCUS XL - Framework 67930-LBC



INDOOR > RECESSED SPOT > FOCUS

# TECHNICAL DRAWING





### PHOTOMETRIC CURVES





### DRIVER



644757-DA

DRIVER DALI 32W 250÷700mA IP20

### ACCESSORIES



EMERGENCY version adding KIT

INV 1052 INV 1052-3



INDOOR > RECESSED SPOT > FOCUS



## COMPANY

Side Spa has always been a benchmark in the manufacturing industry for its constant focus on product quality, assembly and sustainability of its items. The company is distinguished by its dedication to offering customers the highest quality products that meet needs and exceed expectations.

Side Spa pays the utmost attention to the quality of its products. Each stage of production undergoes rigorous quality control to ensure that only first-class items reach the market. By using highquality materials and adopting state-of-the-art manufacturing processes, the company is able to offer products that stand the test of