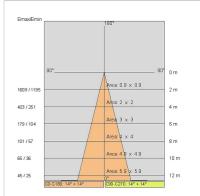

|
| Weight:                | 1.4 kg                     |
| Glow wire:             | 850 °C                     |
| Lamp included:         | Yes                        |
| LED type:              | COB LED                    |
| Overall power:         | 24 W                       |
| Appliance flow:        | 1915 lm                    |
| Nominal duration:      | 50.000 (h) L90 B10         |
| Color temperature:     | 3000 K                     |
| Color rendering index: | > 90                       |
| Color consistency:     | 3 SDCM                     |

LIGHT SOURCE: 1 x LED 24.00W 3730Im



#### NOTES

On request: IP44 version and led with 2700K COLOR temperature



FOCUS XL - Framework 67930-LBC



INDOOR > RECESSED SPOT > FOCUS

# TECHNICAL DRAWING





### PHOTOMETRIC CURVES





### DRIVER



644757-DA

DRIVER DALI 32W 250÷700mA IP20

### ACCESSORIES



EMERGENCY version adding KIT

INV 1052 INV 1052-3



INDOOR > RECESSED SPOT > FOCUS



## COMPANY

Side Spa has always been a benchmark in the manufacturing industry for its constant focus on product quality, assembly and sustainability of its items. The company is distinguished by its dedication to offering customers the highest quality products that meet needs and exceed expectations.

Side Spa pays the utmost attention to the quality of its products. Each stage of production undergoes rigorous quality control to ensure that only first-class items reach the market. By using highquality materials and adopting state-of-the-art manufacturing processes, the company is able to offer products that stand the test of t