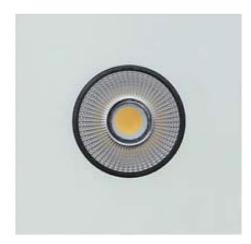

# FOCUS XL - Framework 67930-LBC

### FEATURES

| Intended Use:     | Interior                                          |
|-------------------|---------------------------------------------------|
| Installation:     | Recessed Ceiling                                  |
| Recessed hole:    | ø 115 mm                                          |
| Fixing:           | Steel springs                                     |
| Body/Structure:   | Sheet steel body                                  |
| Painting:         | Interior polyester powder coating                 |
| Finish:           | Black                                             |
| Reflector/Optics: | 99.8% pure aluminum reflector - Adjustable optics |
| Driver:           | Not included; must be ordered separately          |

### TECHNICAL DATA

| Beam:                  | Concentric symmetrical 30° |
|------------------------|----------------------------|
| Current:               | 700mA                      |
| Insulation class:      | 3                          |
| Weight:                | 1.4 kg                     |
| Glow wire:             | 850 °C                     |
| Lamp included:         | Yes                        |
| LED type:              | COB LED                    |
| Overall power:         | 24 W                       |
| Appliance flow:        | 1915 lm                    |
| Nominal duration:      | 50.000 (h) L90 B10         |
| Color temperature:     | 3000 K                     |
| Color rendering index: | > 90                       |
| Color consistency:     | 3 SDCM                     |

LIGHT SOURCE: 1 x LED 24.00W 3730Im