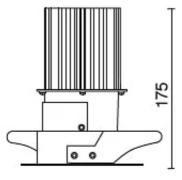

| 3                          |
| Weight:                | 1.4 kg                     |
| Glow wire:             | 850 °C                     |
| Lamp included:         | Yes                        |
| LED type:              | COB LED                    |
| Overall power:         | 24 W                       |
| Appliance flow:        | 1915 lm                    |
| Nominal duration:      | 50.000 (h) L90 B10         |
| Color temperature:     | 3000 K                     |
| Color rendering index: | > 90                       |
| Color consistency:     | 3 SDCM                     |

LIGHT SOURCE: 1 x LED 24.00W 3730Im



#### NOTES

On request: IP44 version and led with 2700K COLOR temperature



FOCUS XL - Framework 67930-LBC



INDOOR > RECESSED SPOT > FOCUS

# TECHNICAL DRAWING





### PHOTOMETRIC CURVES





### DRIVER



644757-DA

DRIVER DALI 32W 250÷700mA IP20

### ACCESSORIES



EMERGENCY version adding KIT

INV 1052 INV 1052-3



INDOOR > RECESSED SPOT > FOCUS



## COMPANY

Side Spa has always been a benchmark in the manufacturing industry for its constant focus on product quality, assembly and sustainability of its items. The company is distinguished by its dedication to offering customers the highest quality products that meet needs and exceed expectations.

Side Spa pays the utmost attention to the quality of its products. Each stage of production undergoes rigorous quality control to ensure that only first-class items reach the market. By using highquality materials and adopting state-of-the-art manufacturing processes, the company is able to offer pro