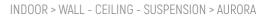

## 3403-LDN

# **FEATURES**

| Intended Use:     | Interior                                                                         |
|-------------------|----------------------------------------------------------------------------------|
| Installation:     | Suspension                                                                       |
| Fixing:           | Suspension system with steel rope(s) L=3100 mm and micrometric adjustment        |
| Body/Structure:   | Aluminum sheet metal body and aluminum die-cast optical compartment EN AB-47100. |
| Painting:         | Interior polyester powder coating                                                |
| Finish:           | Black                                                                            |
| Reflector/Optics: | 99.8% pure aluminum reflector                                                    |
| Driver:           | Integrated driver for LED, 1200mA dc stabilized output                           |
|                   |                                                                                  |

# TECHNICAL DATA

| Tension:               | 220-240V 50/60Hz          |
|------------------------|---------------------------|
| Beam:                  | Symmetrical diffusing 90° |
| Current:               | 1200mA                    |
| Insulation class:      | 1                         |
| Weight:                | 8 kg                      |
| IP grade:              | 20                        |
| Glow wire:             | 850 °C                    |
| Lamp included:         | Yes                       |
| LED type:              | COB LED                   |
| Overall power:         | 41 W                      |
| Appliance flow:        | 5679 lm                   |
| Nominal duration:      | 50.000 (h)                |
| Color temperature:     | 4000 K                    |
| Color rendering index: | >90                       |
| Color consistency:     | 3 SDCM                    |