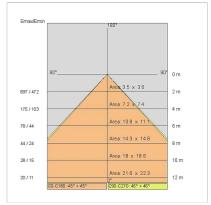

p included:         | Yes                       |
| LED type:              | COB LED                   |
| Overall power:         | 41 W                      |
| Appliance flow:        | 5679 lm                   |
| Nominal duration:      | 50.000 (h)                |
| Color temperature:     | 4000 K                    |
| Color rendering index: | >90                       |
| Color consistency:     | 3 SDCM                    |

LIGHT SOURCE: 1 x LED 43.50W 6340Im

















### **NOTES**

On request: sitrack rail adapter.

On request: fabric power cord in two different colors:

cod.643000 (WHITE)

cod.613750 (BLACK) On request: led with color temperature 2700k



#### 3403-LDI4



INDOOR > WALL - CEILING - SUSPENSION > AURORA

# **TECHNICAL DRAWING**



### PHOTOMETRIC CURVES





# **COMPANY**

Side Spa has always been a benchmark in the manufacturing industry for its constant focus on product quality, assembly and sustainability of its items. The company is distinguished by its dedication to offering customers the highest quality products that meet needs and exceed expectations.

Side Spa pays the utmost attention to the quality of its products. Each stage of production undergoes rigorous quality control to ensure that only first-class items reach the market. By using high-quality materials and adopting state-of-the-art manufacturing processes, the company is able to offer products that stand the test of time and maintain their performance over the years. Quality is a top priority for Side Spa, which strives to meet the highest standards of excellence.