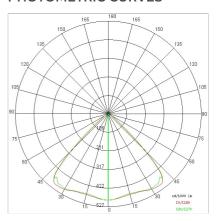

amp included:         | Yes                       |
| LED type:              | COB LED                   |
| Overall power:         | 41 W                      |
| Appliance flow:        | 5679 lm                   |
| Nominal duration:      | 50.000 (h)                |
| Color temperature:     | 4000 K                    |
| Color rendering index: | >90                       |
| Color consistency:     | 3 SDCM                    |

LIGHT SOURCE: 1 x LED 43.50W 6340Im

















### **NOTES**

On request: sitrack rail adapter.

On request: fabric power cord in two different colors:

cod.643000 (WHITE)

cod.613750 (BLACK) On request: led with color temperature 2700k



#### 3403-LDI4



INDOOR > WALL - CEILING - SUSPENSION > AURORA

# **TECHNICAL DRAWING**



### PHOTOMETRIC CURVES





# **COMPANY**

Side Spa has always been a benchmark in the manufacturing industry for its constant focus on product quality, assembly and sustainability of its items. The company is distinguished by its dedication to offering customers the highest quality products that meet needs and exceed expectations.

Side Spa pays the utmost attention to the quality of its products. Each stage of production undergoes rigorous quality control to ensure that only first-class items reach the market. By using high-quality materials and adopting state-of-the-art manufacturing processes, the company is able to offer products that stand the test of time and maintain their performance over the years. Quality is a top priority for Side Spa, which strives to meet the highest standards of excellence.