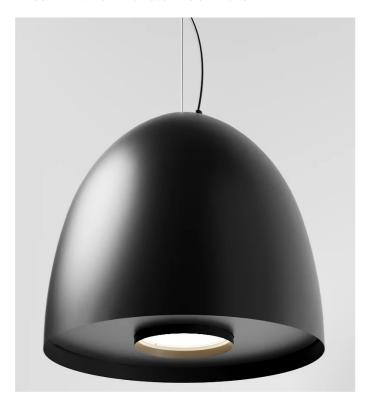

## 3403-LDN







# **FEATURES**

| Intended Use:     | Interior                                                                         |
|-------------------|----------------------------------------------------------------------------------|
| Installation:     | Suspension                                                                       |
| Fixing:           | Suspension system with steel rope(s) L=3100 mm and micrometric adjustment        |
| Body/Structure:   | Aluminum sheet metal body and aluminum die-cast optical compartment EN AB-47100. |
| Painting:         | Interior polyester powder coating                                                |
| Finish:           | Black                                                                            |
| Reflector/Optics: | 99.8% pure aluminum ref