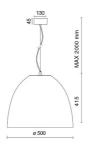

C                    |
| Lamp included:         | Yes                       |
| LED type:              | COB LED                   |
| Overall power:         | 41 W                      |
| Appliance flow:        | 5679 lm                   |
| Nominal duration:      | 50.000 (h)                |
| Color temperature:     | 4000 K                    |
| Color rendering index: | >90                       |
| Color consistency:     | 3 SDCM                    |

LIGHT SOURCE: 1 x LED 43.50W 6340Im

















### **NOTES**

On request: sitrack rail adapter.

On request: fabric power cord in two different colors:

cod.643000 (WHITE)

cod.613750 (BLACK) On request: led with color temperature 2700k



#### 3403-LDI4



INDOOR > WALL - CEILING - SUSPENSION > AURORA

# **TECHNICAL DRAWING**



### PHOTOMETRIC CURVES





# **COMPANY**

Side Spa has always been a benchmark in the manufacturing industry for its constant focus on product quality, assembly and sustainability of its items. The company is distinguished by its dedication to offering customers the highest quality products that meet needs and exceed expectations.

Side Spa pays the utmost attention to the quality of its products. Each stage of production undergoes rigorous quality control to ensure that only first-class items reach the market. By using high-quality materials and adopting state-of-the-art manufacturing processes, the company is able to offer products that stand the test of time and maintain their performance over the years. Quality is a top priority for Side Spa, which strives to meet the highest standa