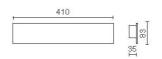

| Direct- Indirect Light |
| Insulation class:      | 2                      |
| Weight:                | 1.80 kg                |
| IP grade:              | IP40                   |
| Grade IK:              | 10                     |
| Glow wire:             | 850° °C                |
| Lamp included:         | Yes                    |
| LED type:              | SMD LED                |
| Overall power:         | 13 W                   |
| Appliance flow:        | 1820 lm                |
| Nominal duration:      | 50.000 ore L80 B26     |
| Color temperature:     | 3000 K                 |
| Color rendering index: | >90                    |
| Color consistency:     | 3 SDCM                 |



NOTES equipment: recessed box 506l





SIDESIGN > SIDESIGN > QD

## **TECHNICAL DRAWING**



## COMPANY

Side Spa has always been a benchmark in the manufacturing industry for its constant focus on product quality, assembly and sustainability of its items. The company is distinguished by its dedication to offering customers the highest quality products that meet needs and exceed expectations.

Side Spa pays the utmost attention to the quality of its products. Each stage of production undergoes rigorous quality control to ensure that only first-class items reach the market. By using highquality materials and adopting state-of-the-art manufacturing processes, the company is able to offer products that stand the test of time and maintain their performance over the years. Quality is a top priority for Side Spa, which strives to meet the highest standards of excellence.