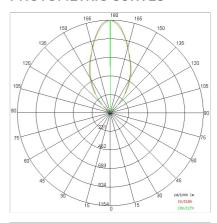

|
| Overall power:         | 1.2 W                      |
| Appliance flow:        | 120 lm                     |
| Nominal duration:      | 50002 (h) L80 B20          |
| Color temperature:     | 4000 K                     |
| Color rendering index: | >80                        |
| Color consistency:     | 3 SDCM                     |















Optional: ...-TSC TORX security screws



Maximum nighttime ambiance temperature when the fitting is on not exceeding  $50^{\circ}\text{C}$ Minimum nighttime ambiance temperature when the fitting is on not lower than -20  $^{\circ}\text{C}$ Maximum daytime ambiance temperature when the fitting is off not exceeding 60°C

EXTERIOR > WALKOVER MICRO RECESSED UPLIGHTERS > EYES GROUND

# **TECHNICAL DRAWING**



# PHOTOMETRIC CURVES





## **DRIVER**



645732

6W to 42W 150/1050mA IP20 ON-OFF Driver



645939

Driver DALI

DALI dimm. driver for led diodes, programmable output current, Pmax 26W



644759-1

15W 350mA IP20 ON-OFF Driver



# EYES 80-T GROUND - Symmetrical

# E8496-LBN-30-SM



EXTERIOR > WALKOVER MICRO RECESSED UPLIGHTERS > EYES GROUND



646364 DRIVER DRIVER ON-OFF14W 350mA IP 67

#### **ACCESSORIES**

IP68 connector ø 7 to 12mm



646308 NE

Recessed box





185 NE

### **COMPANY**

Side Spa has always been a benchmark in the manufacturing industry for its constant focus on product quality, assembly and sustainability of its items. The company is distinguished by its dedication to offering customers the highest quality products that meet needs and exceed expectations.

Side Spa pays the utmost atten