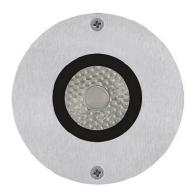

### **FEATURES**

| Intended Use:     | Exteriors                                                             |
|-------------------|-----------------------------------------------------------------------|
| Installation:     | Ground Recessed                                                       |
| Body/Structure:   | Stainless steel body and ring/frame - Thermoplastic material formwork |
| Finish:           | Satin stainless steel                                                 |
| Reflector/Optics: | Metalized polycarbonate mirror reflector                              |
| Glass/Screen:     | Clear screen-printed tempered glass                                   |
| Driver:           | Not included; must be ordered separately                              |
|                   |