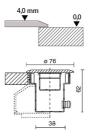

| COB LED                    |
| Overall power:         | 1.2 W                      |
| Appliance flow:        | 120 lm                     |
| Nominal duration:      | 50002 (h) L80 B20          |
| Color temperature:     | 4000 K                     |
| Color rendering index: | >80                        |
| Color consistency:     | 3 SDCM                     |















Optional: ...-TSC TORX security screws



Maximum nighttime ambiance temperature when the fitting is on not exceeding  $50^{\circ}\text{C}$ Minimum nighttime ambiance temperature when the fitting is on not lower than -20  $^{\circ}\text{C}$ Maximum daytime ambiance temperature when the fitting is off not exceeding 60°C

EXTERIOR > WALKOVER MICRO RECESSED UPLIGHTERS > EYES GROUND

# **TECHNICAL DRAWING**



# PHOTOMETRIC CURVES





## **DRIVER**



645732

6W to 42W 150/1050mA IP20 ON-OFF Driver



645939

Driver DALI

DALI dimm. driver for led diodes, programmable output current, Pmax 26W



644759-1

15W 350mA IP20 ON-OFF Driver



# EYES 80-T GROUND - Symmetrical

# E8496-LBN-30-SM



EXTERIOR > WALKOVER MICRO RECESSED UPLIGHTERS > EYES GROUND



646364 DRIVER DRIVER ON-OFF14W 350mA IP 67

#### **ACCESSORIES**

IP68 connector ø 7 to 12mm



646308 NE

Recessed box





185 NE

### **COMPANY**

Side Spa has always been a benchmark in the manufacturing industry for its constant focus on product quality, assembly and sustainability of its items. The company is distinguished by its dedication to offering customers the highest quality products that meet needs and exceed expectations.

Side S