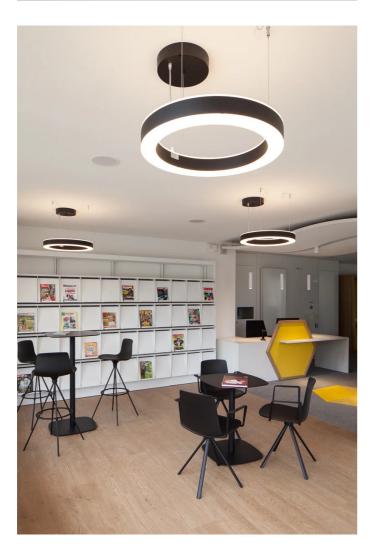

# STARGATE 550 ECO - DIRECT/INDIRECT LIGHT

## 5600-LBN-DA2

INDOOR > WALL - CEILING - SUSPENSION > STARGATE

### **FEATURES**

| Intended Use:   | Interior                                                                  |
|-----------------|---------------------------------------------------------------------------|
| Installation:   | Suspension                                                                |
| Fixing:         | Suspension system with steel rope(s) L=3100 mm and micrometric adjustment |
| Body/Structure: | Sheet steel body                                                          |
| Painting:       | Interior polyester powder coating                                         |
| Finish:         | White                                                                     |
| Glass/Screen:   | Bi-satin polycarbonate diffuser screen                                    |
| Driver:         | DALI dimmable remote power supply for LED, max output 500mA dc            |
|                 |                                                                           |