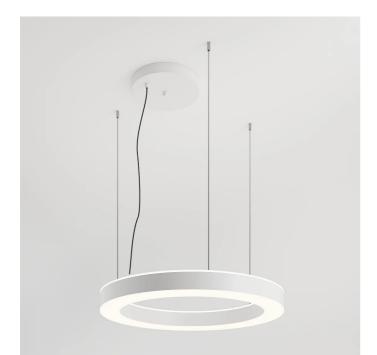

# STARGATE 550 ECO - DIRECT/INDIRECT LIGHT

## 5600-LBN-DA2

INDOOR > WALL - CEILING - SUSPENSION > STARGATE

### **FEATURES**

| Intended Use:   | Interior                                                                  |
|-----------------|---------------------------------------------------------------------------|
| Installation:   | Suspension                                                                |
| Fixing:         | Suspension system with steel rope(s) L=3100 mm and micrometric adjustment |
| Body/Structure: | Sheet steel body                                                          |
| Painting:       | Interior polyester powder coating                                         |
| Finish:         | White                                                                     |
| Glass/Screen:   | Bi-satin polycarbonate diffuser screen                                    |
| Driver:         | DALI dimmable remote power supply for LED, max output 500mA dc            |
|                 |                                                                           |