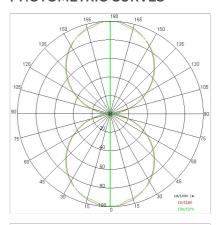

|
| Glow wire:             | 850 °C                     |
| Lamp included:         | Yes                        |
| LED type:              | Power LED                  |
| Overall power:         | 52 W                       |
| Appliance flow:        | 4316 lm                    |
| Nominal duration:      | 50.000 ore L80 B20         |
| Color temperature:     | 4000 K                     |
| Color rendering index: | >80                        |
| Color consistency:     | 3 SDCM                     |

LIGHT SOURCE: 16 x LED 3.00W 450lm

















### **NOTES**

A = 233 mm

On request: Fabric power cord white or black



# STARGATE 550 ECO - DIRECT/INDIRECT LIGHT

### 5600-LBN-DA2

INDOOR > WALL - CEILING - SUSPENSION > STARGATE

### **TECHNICAL DRAWING**



#### PHOTOMETRIC CURVES





### **COMPANY**

Side Spa has always been a benchmark in the manufacturing industry for its constant focus on product quality, assembly and sustainability of its items. The company is distinguished by its dedication to offering customers the highest quality products that meet needs and exceed expectations.

Side Spa pays the utmost attention to the quality of its products. Each stage of production undergoes rigorous quality control to ensure that only first-class items reach the market. By using high-quality materials and adopting state-of-the-art manufacturing processes, the company is able to offer products that stand the test of time and maintain their performance over the years. Quality is a top priority for Side Spa, which strives to meet the highest standards of excellence.