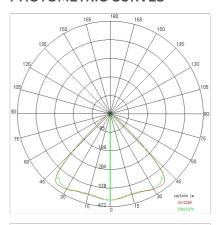

|
| Lamp included:         | Yes                       |
| LED type:              | COB LED                   |
| Overall power:         | 41 W                      |
| Appliance flow:        | 4747 lm                   |
| Nominal duration:      | 50.000 (h)                |
| Color temperature:     | 3000 K                    |
| Color rendering index: | >90                       |
| Color consistency:     | 3 SDCM                    |

LIGHT SOURCE: 1 x LED 37.00W 5300Im

















# NOTES

On request: sitrack rail adapter.
On request: fabric power cord in two different colors: cod.643000 [WHITE]

cod.613750 (BLACK) On request: led with color temperature 2700k





INDOOR > WALL - CEILING - SUSPENSION > AURORA

## **TECHNICAL DRAWING**



### PHOTOMETRIC CURVES





### **COMPANY**

Side Spa has always been a benchmark in the manufacturing industry for its constant focus on product quality, assembly and sustainability of its items. The company is distinguished by its dedication to offering customers the highest quality products that meet needs and exceed expectations.

Side Spa pays the utmost attention to the quality of its products. Each stage of production undergoes rigorous quality control to ensure that only first-class items reach the market. By using highquality materials and adopting state-of-the-art manufacturing processes, the company is able to offer products that stand the test of time and maintain their performance over the years. Quality is a top priority for Side Spa, which strives to meet the highest standards of excellence.