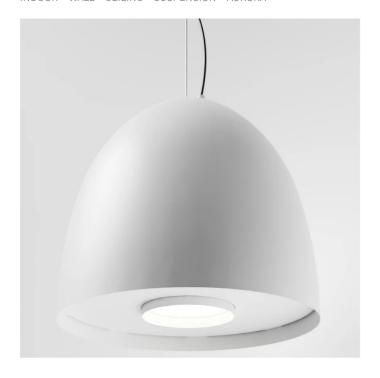

INDOOR > WALL - CEILING - SUSPENSION > AURORA

## **FEATURES**

| Intended Use:     | Interior                                                                         |
|-------------------|----------------------------------------------------------------------------------|
| Installation:     | Suspension                                                                       |
| Fixing:           | Suspension system with steel rope(s) L=3100 mm and micrometric adjustment        |
| Body/Structure:   | Aluminum sheet metal body and aluminum die-cast optical compartment EN AB-47100. |
| Painting:         | Interior polyester powder coating                                                |
| Finish:           | White                                                                            |
| Reflector/Optics: | 99.8% pure aluminum reflector                                                    |
| Driver:           | Integrated DALI dimmable driver for LEDs, max. output<br>1050mA dc               |

## **TECHNICAL DATA**

| Tension:               | 220-240V 50/60Hz          |
|------------------------|---------------------------|
| Beam:                  | Symmetrical diffusing 90° |
| Current:               | 1050mA                    |
| Insulation class:      | 1                         |
| Weight:                | 8 kg                      |
| IP grade:              | 20                        |
| Glow wire:             | 850 °C                    |
| Lamp included:         | Yes                       |
| LED type:              | COB LED                   |
| Overall power:         | 41 W                      |
| Appliance flow:        | 4747 lm                   |
| Nominal duration:      | 50.000 (h)                |
| Color temperature:     | 3000 K                    |
| Color rendering index: | >90                       |
| Color consistency:     | 3 SDCM                    |