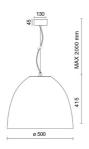

re:             | 850 °C                    |
| Lamp included:         | Yes                       |
| LED type:              | COB LED                   |
| Overall power:         | 41 W                      |
| Appliance flow:        | 4747 lm                   |
| Nominal duration:      | 50.000 (h)                |
| Color temperature:     | 3000 K                    |
| Color rendering index: | >90                       |
| Color consistency:     | 3 SDCM                    |

LIGHT SOURCE: 1 x LED 37.00W 5300Im

















# NOTES

On request: sitrack rail adapter.
On request: fabric power cord in two different colors: cod.643000 [WHITE]

cod.613750 (BLACK) On request: led with color temperature 2700k





INDOOR > WALL - CEILING - SUSPENSION > AURORA

## **TECHNICAL DRAWING**



### PHOTOMETRIC CURVES





### **COMPANY**

Side Spa has always been a benchmark in the manufacturing industry for its constant focus on product quality, assembly and sustainability of its items. The company is distinguished by its dedication to offering customers the highest quality products that meet needs and exceed expectations.

Side Spa pays the utmost attention to the quality of its products. Each stage of production undergoes rigorous quality control to ensure that only first-class items reach the market. By using highquality materials and adopting state-of-the-art manufacturing processes, the company is able to offer products that stand the test of time and maintain their performance over the years. Quality is a top priority for Side Spa, which strives to meet the highest stand