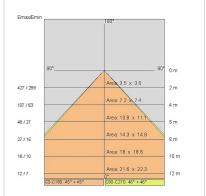

|
| Lamp included:         | Yes                       |
| LED type:              | COB LED                   |
| Overall power:         | 41 W                      |
| Appliance flow:        | 4747 lm                   |
| Nominal duration:      | 50.000 (h)                |
| Color temperature:     | 3000 K                    |
| Color rendering index: | >90                       |
| Color consistency:     | 3 SDCM                    |

LIGHT SOURCE: 1 x LED 37.00W 5300Im

















# NOTES

On request: sitrack rail adapter.
On request: fabric power cord in two different colors: cod.643000 [WHITE]

cod.613750 (BLACK) On request: led with color temperature 2700k





INDOOR > WALL - CEILING - SUSPENSION > AURORA

## **TECHNICAL DRAWING**



### PHOTOMETRIC CURVES





### **COMPANY**

Side Spa has always been a benchmark in the manufacturing industry for its constant focus on product quality, assembly and sustainability of its items. The company is distinguished by its dedication to offering customers the highest quality products that meet needs and exceed expectations.

Side Spa pays the utmost attention to the quality of its products. Each stage of production undergoes rigorous quality control to ensure that only first-class items reach the market. By using highquality materials and adopting state-of-the-art manufacturing processes, the company is able to offer products that stand the test of time and maintain their performance over the years. Quality is a top priority for Side Spa, which strives to meet the highest standards of excellence.