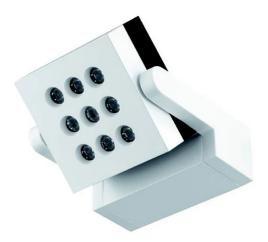

## **FEATURES**

| Intended Use:     | Interior                                                                               |
|-------------------|----------------------------------------------------------------------------------------|
| Installation:     | Ceiling/wall Mounting                                                                  |
| Body/Structure:   | Extruded aluminum component compartment body and die-cast aluminum optical compartment |
| Painting:         | Interior polyester powder coating                                                      |
| Finish:           | White                                                                                  |
| Reflector/Optics: | LED lens made of methacrylate - Adjustable optics                                      |
| Driver:           | Integrated driver for LED,<br>500mA dc stabilized output                               |

## **TECHNICAL DATA**

| Tension:               | 220-240V 50/60Hz          |
|------------------------|---------------------------|
| Beam:                  | Symmetrical diffusing 60° |
| Current:               | 500mA                     |
| Insulation class:      | 1                         |
| Weight:                | 1.7 kg                    |
| IP grade:              | 40                        |
| Glow wire:             | 850 °C                    |
| Lamp included:         | Yes                       |
| LED type:              | Power LED                 |
| Overall power:         | 16.4 W                    |
| Appliance flow:        | 1280 lm                   |
| Nominal duration:      | 50000 L80 B50             |
| Color temperature:     | 4000 K                    |
| Color rendering index: | >90                       |
| Color consistency:     | 3 SDCM                    |

LIGHT SOURCE: 1 x LED 14.40W 1280Im

INDOOR > WALL - CEILING - SUSPENSION > VEGA