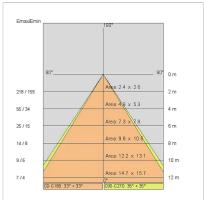

| 1                         |
| Weight:                | 1.7 kg                    |
| IP grade:              | 40                        |
| Glow wire:             | 850 °C                    |
| Lamp included:         | Yes                       |
| LED type:              | Power LED                 |
| Overall power:         | 16.4 W                    |
| Appliance flow:        | 1280 lm                   |
| Nominal duration:      | 50000 L80 B50             |
| Color temperature:     | 4000 K                    |
| Color rendering index: | >90                       |
| Color consistency:     | 3 SDCM                    |

LIGHT SOURCE: 1 x LED 14.40W 1280Im























INDOOR > WALL - CEILING - SUSPENSION > VEGA

## **TECHNICAL DRAWING**



### PHOTOMETRIC CURVES





## **COMPANY**

Side Spa has always been a benchmark in the manufacturing industry for its constant focus on product quality, assembly and sustainability of its items. The company is distinguished by its dedication to offering customers the highest quality products that meet needs and exceed expectations.

Side Spa pays the utmost attention to the quality of its products. Each stage of production undergoes rigorous quality control to ensure that only first-class items reach the market. By using high-quality materials and adopting state-of-the-art manufacturing processes, the company is able to offer products that stand the test of time and maintain their performance over the years. Quality is a top priority for Side Spa, which strives to meet the highest standards of excellence.