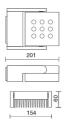

|
| Insulation class:      | 1                         |
| Weight:                | 1.7 kg                    |
| IP grade:              | 40                        |
| Glow wire:             | 850 °C                    |
| Lamp included:         | Yes                       |
| LED type:              | Power LED                 |
| Overall power:         | 16.4 W                    |
| Appliance flow:        | 1280 lm                   |
| Nominal duration:      | 50000 L80 B50             |
| Color temperature:     | 4000 K                    |
| Color rendering index: | >90                       |
| Color consistency:     | 3 SDCM                    |

LIGHT SOURCE: 1 x LED 14.40W 1280Im























INDOOR > WALL - CEILING - SUSPENSION > VEGA

## **TECHNICAL DRAWING**



### PHOTOMETRIC CURVES





## **COMPANY**

Side Spa has always been a benchmark in the manufacturing industry for its constant focus on product quality, assembly and sustainability of its items. The company is distinguished by its dedication to offering customers the highest quality products that meet needs and exceed expectations.

Side Spa pays the utmost attention to the quality of its products. Each stage of production undergoes rigorous quality control to ensure that only first-class items reach the market. By using high-quality materials and adopting state-of-the-art manufacturing processes, the company is able to offer products that stand the test of time and maintain their performance over the years. Quality is a top priority for Side Spa, which strives to meet the highest stand