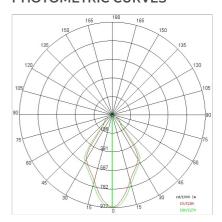

s:      | 1                         |
| Weight:                | 1.7 kg                    |
| IP grade:              | 40                        |
| Glow wire:             | 850 °C                    |
| Lamp included:         | Yes                       |
| LED type:              | Power LED                 |
| Overall power:         | 16.4 W                    |
| Appliance flow:        | 1280 lm                   |
| Nominal duration:      | 50000 L80 B50             |
| Color temperature:     | 4000 K                    |
| Color rendering index: | >90                       |
| Color consistency:     | 3 SDCM                    |

LIGHT SOURCE: 1 x LED 14.40W 1280Im























INDOOR > WALL - CEILING - SUSPENSION > VEGA

## **TECHNICAL DRAWING**



### PHOTOMETRIC CURVES





## **COMPANY**

Side Spa has always been a benchmark in the manufacturing industry for its constant focus on product quality, assembly and sustainability of its items. The company is distinguished by its dedication to offering customers the highest quality products that meet needs and exceed expectations.

Side Spa pays the utmost attention to the quality of its products. Each stage of production undergoes rigorous quality control to ensure that only first-class items reach the market. By using high-quality materials and adopting state-of-the-art manufacturing processes, the company is able to offer products that stand the test of time and maintain their performance over the years. Quality is a top priority for Side Spa, which strives to meet the highest standards of excellence.