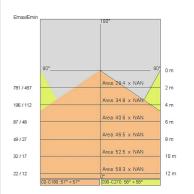

|
| Lamp included:         | Yes                        |
| LED type:              | Power LED                  |
| Overall power:         | 248 W                      |
| Appliance flow:        | 18904 lm                   |
| Nominal duration:      | 50.000 ore L80 B10         |
| Color temperature:     | 3000 K                     |
| Color rendering index: | > 80                       |
| Color consistency:     | 3 SDCM                     |

#### LIGHT SOURCE: 8 x LED 29.00W 3540Im



#### NOTES

Suspension of the light fixture by 8 steel ropes. Optional: Fabric power cord in two different colors: cod.643000 (WHITE) cod.613750 (BLACK)



# STARGATE 2000 - Direct+indirect/Push 5631-LBC



INDOOR > WALL - CEILING - SUSPENSION > STARGATE

# TECHNICAL DRAWING



## PHOTOMETRIC CURVES





### COMPANY

Side Spa has always been a benchmark in the manufacturing industry for its constant focus on product quality, assembly and sustainability of its items. The company is distinguished by its dedication to offering customers the highest quality products that meet needs and exceed expectations.

Side Spa pays the utmost attention to the quality of its products. Each stage of production undergoes rigorous quality control to ensure that only first-class items reach the market. By using highquality materials and adopting state-of-the-art manufacturing processes, the company is able to offer products that stand the test of time and maintain their performance over the years. Quality is a top priority for Side Spa, which strives to meet the highest standards of excellence.