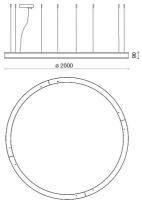

850 °C                     |
| Lamp included:         | Yes                        |
| LED type:              | Power LED                  |
| Overall power:         | 248 W                      |
| Appliance flow:        | 18904 lm                   |
| Nominal duration:      | 50.000 ore L80 B10         |
| Color temperature:     | 3000 K                     |
| Color rendering index: | > 80                       |
| Color consistency:     | 3 SDCM                     |

#### LIGHT SOURCE: 8 x LED 29.00W 3540Im



#### NOTES

Suspension of the light fixture by 8 steel ropes. Optional: Fabric power cord in two different colors: cod.643000 (WHITE) cod.613750 (BLACK)



# STARGATE 2000 - Direct+indirect/Push 5631-LBC



INDOOR > WALL - CEILING - SUSPENSION > STARGATE

# TECHNICAL DRAWING



## PHOTOMETRIC CURVES





### COMPANY

Side Spa has always been a benchmark in the manufacturing industry for its constant focus on product quality, assembly and sustainability of its items. The company is distinguished by its dedication to offering customers the highest quality products that meet needs and exceed expectations.

Side Spa pays the utmost attention to the quality of its products. Each stage of production undergoes rigorous quality control to ensure that only first-class items reach the market. By using highquality materials and adopting state-of-the-art manufacturing processes, the company is able to offer products that stand the test of time and maintain their performance over the years. Quality is a top priority for Side Spa, which strives to meet the highest standards