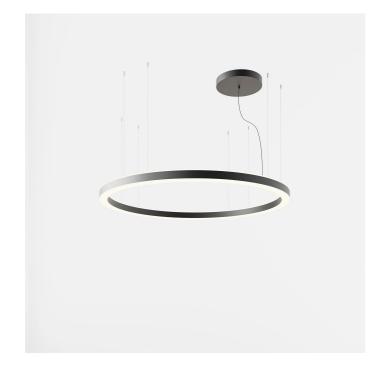

# STARGATE 2000 - Direct+indirect/Push 5631-LBC

INDOOR > WALL - CEILING - SUSPENSION > STARGATE

### FEATURES

| Intended Use:   | Interior                                                                     |
|-----------------|------------------------------------------------------------------------------|
| Installation:   | Suspension                                                                   |
| Fixing:         | Suspension system with steel rope(s) L=3100 mm and<br>micrometric adjustment |
| Body/Structure: | Sheet steel body                                                             |
| Painting:       | Interior polyester powder coating                                            |
| Finish:         | Black                                                                        |
| Glass/Screen:   | Bi-satin polycarbonate diffuser screen                                       |
| Driver:         | Integrated driver for LED, 24Vdc output                                      |