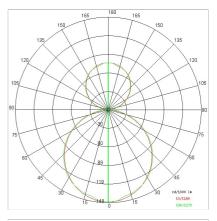

|
| Lamp included:         | Yes                        |
| LED type:              | Power LED                  |
| Overall power:         | 248 W                      |
| Appliance flow:        | 18904 lm                   |
| Nominal duration:      | 50.000 ore L80 B10         |
| Color temperature:     | 3000 K                     |
| Color rendering index: | > 80                       |
| Color consistency:     | 3 SDCM                     |

#### LIGHT SOURCE: 8 x LED 29.00W 3540Im



#### NOTES

Suspension of the light fixture by 8 steel ropes. Optional: Fabric power cord in two different colors: cod.643000 (WHITE) cod.613750 (BLACK)



# STARGATE 2000 - Direct+indirect/Push 5631-LBC



INDOOR > WALL - CEILING - SUSPENSION > STARGATE

# TECHNICAL DRAWING



## PHOTOMETRIC CURVES





### COMPANY

Side Spa has always been a benchmark in the manufacturing industry for its constant focus on product quality, assembly and sustainability of its items. The company is distinguished by its dedication to offering customers the highest quality products that meet needs and exceed expectations.

Side Spa pays the utmost attention to the quality of its products. Each stage of production undergoes rigorous quality control to ensure that only first-class items reach the market. By using highquality materials and adopting state-of-the-art manufacturing processes, the company is able to offer products that stand the test of time and maintain their performance over the years. Quality is a top priority for Side Spa, which strives to meet the highest standards of excellence.