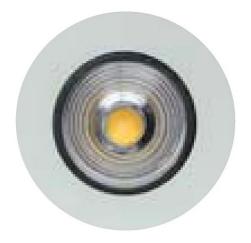

#### **FEATURES**

| Intended Use:     | Interior                                          |
|-------------------|---------------------------------------------------|
| Installation:     | Recessed Ceiling                                  |
| Recessed hole:    | ø 97 mm                                           |
| Fixing:           | Steel springs                                     |
| Body/Structure:   | Sheet steel body                                  |
| Painting:         | Interior polyester powder coating                 |
| Finish:           | Black                                             |
| Reflector/Optics: | 99.8% pure aluminum reflector - Adjustable optics |
| Driver:           | Not included; must be ordered separately          |
|                   |                                                   |

#### **TECHNICAL DATA**

| Beam:                  | Concentric symmetrical 20° |
|------------------------|----------------------------|
| Current:               | 350mA                      |
| Insulation class:      | 3                          |
| Weight:                | 0.9 kg                     |
| Glow wire:             | 850 °C                     |
| Lamp included:         | Yes                        |
| LED type:              | COB LED                    |
| Overall power:         | 11.5 W                     |
| Appliance flow:        | 985 lm                     |
| Nominal duration:      | 50.000 (h) L90 B10         |
| Color temperature:     | 3000 K                     |
| Color rendering index: | > 90                       |
| Color consistency:     | 3 SDCM                     |

LIGHT SOURCE: 1 x LED 11.50W 1970Im