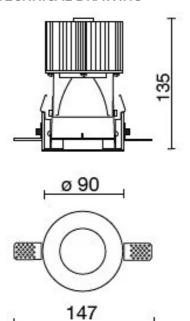

|
| Weight:                | 0.9 kg                     |
| Glow wire:             | 850 °C                     |
| Lamp included:         | Yes                        |
| LED type:              | COB LED                    |
| Overall power:         | 11.5 W                     |
| Appliance flow:        | 985 lm                     |
| Nominal duration:      | 50.000 (h) L90 B10         |
| Color temperature:     | 3000 K                     |
| Color rendering index: | > 90                       |
| Color consistency:     | 3 SDCM                     |

LIGHT SOURCE: 1 x LED 11.50W 1970Im





















#### **NOTES**

On request: IP44 version and led with 2700K COLOR temperature



# 67932-LBC



INDOOR > RECESSED SPOT > FOCUS

## **TECHNICAL DRAWING**



## PHOTOMETRIC CURVES





#### **DRIVER**



646777

DALI+PUSH DIM driver- 42W IP20- 150mA÷1050mA



645688 DRIVER ON-OFF Driver ON-OFF- 35W IP20- 700mA

#### **ACCESSORIES**

# FOCUS SC Trimless

## 67932-LBC



INDOOR > RECESSED SPOT > FOCUS

EMERGENCY version adding KIT



INV 1052 INV 1052-3

#### **COMPANY**

Side Spa has always been a benchmark in the manufacturing industry for its constant focus on product quality, assembly and sustainability of its items. The company is distinguished by its dedication to offering customers the highest quality products that meet needs and exceed expectations.

Side Spa pays the utmost attention to the quality of its products. Each stage of production undergoes rigorous quality control to ensure that only first-class items reach the market. By usi