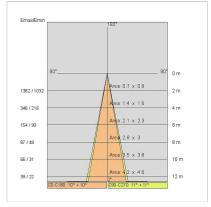

## PHOTOMETRIC CURVES

#### **TECHNICAL DATA**

| Beam:                  | Concentric symmetrical 20° |
|------------------------|----------------------------|
| Current:               | 350mA                      |
| Insulation class:      | 3                          |
| Weight:                | 0.9 kg                     |
| Glow wire:             | 850 °C                     |
| Lamp included:         | Yes                        |
| LED type:              | COB LED                    |
| Overall power:         | 11.5 W                     |
| Appliance flow:        | 985 lm                     |
| Nominal duration:      | 50.000 (h) L90 B10         |
| Color temperature:     | 3000 K                     |
| Color rendering index: | > 90                       |
| Color consistency:     | 3 SDCM                     |