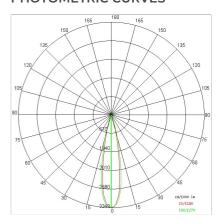

|
| Weight:                | 0.9 kg                     |
| Glow wire:             | 850 °C                     |
| Lamp included:         | Yes                        |
| LED type:              | COB LED                    |
| Overall power:         | 11.5 W                     |
| Appliance flow:        | 985 lm                     |
| Nominal duration:      | 50.000 (h) L90 B10         |
| Color temperature:     | 3000 K                     |
| Color rendering index: | > 90                       |
| Color consistency:     | 3 SDCM                     |

LIGHT SOURCE: 1 x LED 11.50W 1970Im





















#### **NOTES**

On request: IP44 version and led with 2700K COLOR temperature



# 67932-LBC



INDOOR > RECESSED SPOT > FOCUS

## **TECHNICAL DRAWING**



## PHOTOMETRIC CURVES





#### **DRIVER**



646777

DALI+PUSH DIM driver- 42W IP20- 150mA÷1050mA



645688 DRIVER ON-OFF Driver ON-OFF- 35W IP20- 700mA

#### **ACCESSORIES**

# FOCUS SC Trimless

## 67932-LBC



INDOOR > RECESSED SPOT > FOCUS

EMERGENCY version adding KIT



INV 1052 INV 1052-3

#### **COMPANY**

Side Spa has always been a benchmark in the manufacturing industry for its constant focus on product quality, assembly and sustainability of its items. The company is distinguished by its dedication to offering customers the highest quality products that meet needs and exceed expectations.

Side Spa pays the utmost attention to the quality of its products. Each stage of production undergoes rigorous quality control to ensure that only first-class items reach the market. By using high-quality materials