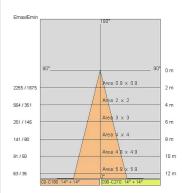

|
| Lamp included:         | Yes                       |
| LED type:              | COB LED                   |
| Overall power:         | 20 W                      |
| Appliance flow:        | 2122 lm                   |
| Nominal duration:      | 50.000(h)L90 B20          |
| Color temperature:     | 3000 K                    |
| Color rendering index: | > 90                      |
| Color consistency:     | 3 SDCM                    |
|                        |                           |

LIGHT SOURCE: 1 x LED 17.00W 2345Im



NOTES H= 300 mm Optional: Fabric power cord in two different colors: cod.643000 (WHITE) cod.613750 (BLACK)



## DROP 30S XL - Suspension D2234-LBC-15S



INDOOR > WALL - CEILING - SUSPENSION > DROP 30S

### TECHNICAL DRAWING



### PHOTOMETRIC CURVES





### COMPANY

Side Spa has always been a benchmark in the manufacturing industry for its constant focus on product quality, assembly and sustainability of its items. The company is distinguished by its dedication to offering customers the highest quality products that meet needs and exceed expectations.

Side Spa pays the utmost attention to the quality of its products. Each stage of production undergoes rigorous quality control to ensure that only first-class items reach the market. By using highquality materials and adopting state-of-the-art manufacturing processes, the company is able to offer products that stand the test of time and maintain their performance over the years. Quality is a top priority for Side Spa, which strives to meet the highest standards of excellence.