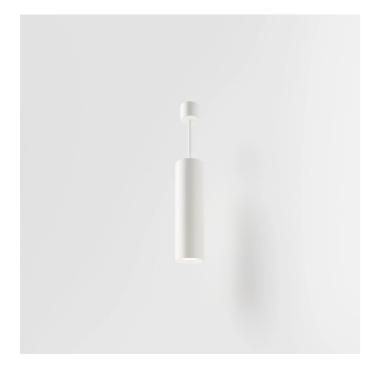

# DROP 30S XL - Suspension D2234-LBC-15S

INDOOR > WALL - CEILING - SUSPENSION > DROP 30S

### FEATURES

| Intended Use:     | Interior                                                 |
|-------------------|----------------------------------------------------------|
| Installation:     | Suspension                                               |
| Fixing:           | Suspension system by supply cable 2x0.75mm2 - L = 2000mm |
| Body/Structure:   | Extruded aluminum body                                   |
| Painting:         | Interior polyester powder coating                        |
| Finish:           | White                                                    |
| Reflector/Optics: | 99.8% pure aluminum reflector                            |
| Driver:           | Integrated driver for LED,<br>500mA dc stabilized output |

#### TECHNICAL DATA

| Tension:               | 220-240V 50/60Hz          |
|------------------------|---------------------------|
|                        |                           |
| Beam:                  | Symmetrical diffusing 15° |
| Current:               | 500mA                     |
| Insulation class:      | 2                         |
| Weight:                | 1.37 kg                   |
| IP grade:              | 20                        |
| Glow wire:             | 650 ℃                     |
| Lamp included:         | Yes                       |
| LED type:              | COB LED                   |
| Overall power:         | 20 W                      |
| Appliance flow:        | 2122 lm                   |
| Nominal duration:      | 50.000(h)L90 B20          |
| Color temperature:     | 3000 K                    |
| Color rendering index: | > 90                      |
| Color consistency:     | 3 SDCM                    |
|                        |                           |