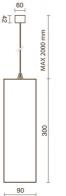

### TECHNICAL DRAWING

LIGHT SOURCE: 1 x LED 17.00W 2345Im

NOTES H= 300 mm Optional: Fabric power cord in two different colors: cod.643000 (WHITE) cod.613750 (BLACK)