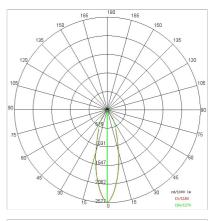

### PHOTOMETRIC CURVES

#### TECHNICAL DATA

| Tension:               | 220-240V 50/60Hz          |
|------------------------|---------------------------|
|                        |                           |
| Beam:                  | Symmetrical diffusing 15° |
| Current:               | 500mA                     |
| Insulation class:      | 2                         |
| Weight:                | 1.37 kg                   |
| IP grade:              | 20                        |
| Glow wire:             | 650 ℃                     |
| Lamp included:         | Yes                       |
| LED type:              | COB LED                   |
| Overall power:         | 20 W                      |
| Appliance flow:        | 2122 lm                   |
| Nominal duration:      | 50.000(h)L90 B20          |
| Color temperature:     | 3000 K                    |
| Color rendering index: | > 90                      |
| Color consistency:     | 3 SDCM                    |
|                        |                           |