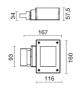

eight:                | 2 kg               |
| IP grade:              | 20                 |
| Grade IK:              | 6                  |
| Glow wire:             | 850 °C             |
| Lamp included:         | Yes                |
| LED type:              | COB LED            |
| Overall power:         | 19.3 W             |
| Appliance flow:        | 1873 lm            |
| Nominal duration:      | 50.000 (h) L90 B20 |
| Color temperature:     | 3000 K             |
| Color rendering index: | >90                |
| Color consistency:     | 3 SDCM             |
|                        |                    |

LIGHT SOURCE: 1 x 16.3W 1873lm





# SOLARIS MINI BINARIO - Track-Light symmetrical 67970-LBC



INDOOR > PROJECTORS & TRACKS 230V > SOLARIS BINARIO

### **TECHNICAL DRAWING**



### PHOTOMETRIC CURVES



#### COMPANY

Side Spa has always been a benchmark in the manufacturing industry for its constant focus on product quality, assembly and sustainability of its items. The company is distinguished by its dedication to offering customers the highest quality products that meet needs and exceed expectations.

Side Spa pays the utmost attention to the quality of its products. Each stage of production undergoes rigorous quality control to ensure that only first-class items reach the market. By using highquality materials and adopting state-of-the-art manufacturing processes, the company is able to offer products that stand the test of time and maintain their performance over the years. Quality is a top priority for Side Spa, which strives to meet the highest standards