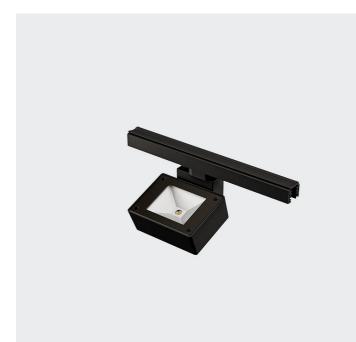

# SOLARIS MINI BINARIO - Track-Light symmetrical 67970-LBC

INDOOR > PROJECTORS & TRACKS 230V > SOLARIS BINARIO

### FEATURES

| Intended Use:     | Interior                                                                                                                                                                        |
|-------------------|---------------------------------------------------------------------------------------------------------------------------------------------------------------------------------|
| Installation:     | Track Mounting                                                                                                                                                                  |
| Fixing:           | Electrical adapter for rail mounting                                                                                                                                            |
| Body/Structure:   | Die-cast aluminum body EN AB-47100                                                                                                                                              |
| Painting:         | Polyester powder coating with special outdoor treatment<br>(sandblasting, pickling, No. 3 washing, fluorzirconing, epoxy<br>powder primer and polyester powder surface finish). |
| Finish:           | Black                                                                                                                                                                           |
| Reflector/Optics: | Swiveling optical compartment, tilt 0 - 60° in the vertical axis                                                                                                                |
| Glass/Screen:     | Clear screen-printed tempered glass                                                                                                                                             |
| Driver:           | Integrated driver for LED,<br>450mA dc stabilized output                                                                                                                        |