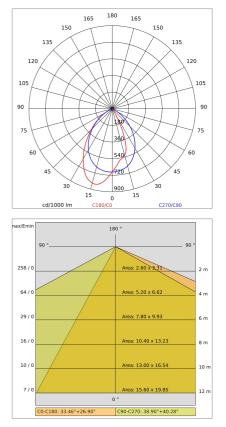

kg               |
| IP grade:              | 20                 |
| Grade IK:              | 6                  |
| Glow wire:             | 850 °C             |
| Lamp included:         | Yes                |
| LED type:              | COB LED            |
| Overall power:         | 19.3 W             |
| Appliance flow:        | 1873 lm            |
| Nominal duration:      | 50.000 (h) L90 B20 |
| Color temperature:     | 3000 K             |
| Color rendering index: | >90                |
| Color consistency:     | 3 SDCM             |
|                        |                    |

LIGHT SOURCE: 1 x 16.3W 1873lm





# SOLARIS MINI BINARIO - Track-Light symmetrical 67970-LBC



INDOOR > PROJECTORS & TRACKS 230V > SOLARIS BINARIO

### **TECHNICAL DRAWING**



### PHOTOMETRIC CURVES



#### COMPANY

Side Spa has always been a benchmark in the manufacturing industry for its constant focus on product quality, assembly and sustainability of its items. The company is distinguished by its dedication to offering customers the highest quality products that meet needs and exceed expectations.

Side Spa pays the utmost attention to the quality of its products. Each stage of production undergoes rigorous quality control to ensure that only first-class items reach the market. By using highquality materials and adopting state-of-the-art manufacturing processes, the company is able to offer products that stand the test of time and maintain their performance over the years. Quality is a top priority for Side Spa, which strives to meet the highest standards of excellence.