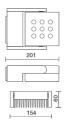

|
| Insulation class:      | 1                         |
| Weight:                | 1.7 kg                    |
| IP grade:              | 40                        |
| Glow wire:             | 850 °C                    |
| Lamp included:         | Yes                       |
| LED type:              | Power LED                 |
| Overall power:         | 16.4 W                    |
| Appliance flow:        | 1280 lm                   |
| Nominal duration:      | 50000 L80 B50             |
| Color temperature:     | 4000 K                    |
| Color rendering index: | >90                       |
| Color consistency:     | 3 SDCM                    |

LIGHT SOURCE: 1 x LED 14.40W 1280Im























INDOOR > WALL - CEILING - SUSPENSION > VEGA

# **TECHNICAL DRAWING**



### PHOTOMETRIC CURVES





## **COMPANY**

Side Spa has always been a benchmark in the manufacturing industry for its constant focus on product quality, assembly and sustainability of its items. The company is distinguished by its dedication to offering customers the highest quality products that meet needs and exceed expectations.

Side Spa pays the utmost attention to the quality of its products. Each stage of production undergoes rigorous quality control to ensure that only first-class items reach the market. By using high-quality materials and adopting state-of-the-art manufacturing processes, the company is able to offer products that stand the test of time and maintain their performance over the years. Quality is a top priority for Side Spa, which strives to meet the highest stand