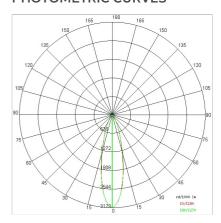

ss:      | 1                         |
| Weight:                | 1.7 kg                    |
| IP grade:              | 40                        |
| Glow wire:             | 850 °C                    |
| Lamp included:         | Yes                       |
| LED type:              | Power LED                 |
| Overall power:         | 16.4 W                    |
| Appliance flow:        | 1280 lm                   |
| Nominal duration:      | 50000 L80 B50             |
| Color temperature:     | 4000 K                    |
| Color rendering index: | >90                       |
| Color consistency:     | 3 SDCM                    |

LIGHT SOURCE: 1 x LED 14.40W 1280Im























INDOOR > WALL - CEILING - SUSPENSION > VEGA

# **TECHNICAL DRAWING**



### PHOTOMETRIC CURVES





## **COMPANY**

Side Spa has always been a benchmark in the manufacturing industry for its constant focus on product quality, assembly and sustainability of its items. The company is distinguished by its dedication to offering customers the highest quality products that meet needs and exceed expectations.

Side Spa pays the utmost attention to the quality of its products. Each stage of production undergoes rigorous quality control to ensure that only first-class items reach the market. By using high-quality materials and adopting state-of-the-art manufacturing processes, the company is able to offer products that stand the test of time and maintain their performance over the years. Quality is a top priority for Side Spa, which strives to meet the highest standards of excellence.