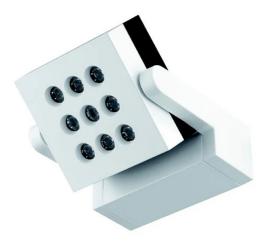

INDOOR > WALL - CEILING - SUSPENSION > VEGA

# **FEATURES**

| Intended Use:     | Interior                                                                               |
|-------------------|----------------------------------------------------------------------------------------|
| Installation:     | Ceiling/wall Mounting                                                                  |
| Body/Structure:   | Extruded aluminum component compartment body and die-cast aluminum optical compartment |
| Painting:         | Interior polyester powder coating                                                      |
| Finish:           | Grey                                                                                   |
| Reflector/Optics: | LED lens made of methacrylate - Adjustable optics                                      |
| Driver:           | Integrated driver for LED,<br>500mA dc stabilized output                               |

LIGHT SOURCE: 1 x LED 14.40W 1280Im

INDOOR > WALL - CEILING - SUSPENSION > VEGA