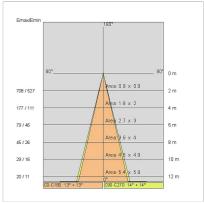

:      | 1                         |
| Weight:                | 1.7 kg                    |
| IP grade:              | 40                        |
| Glow wire:             | 850 °C                    |
| Lamp included:         | Yes                       |
| LED type:              | Power LED                 |
| Overall power:         | 16.4 W                    |
| Appliance flow:        | 1280 lm                   |
| Nominal duration:      | 50000 L80 B50             |
| Color temperature:     | 4000 K                    |
| Color rendering index: | >90                       |
| Color consistency:     | 3 SDCM                    |

LIGHT SOURCE: 1 x LED 14.40W 1280Im























INDOOR > WALL - CEILING - SUSPENSION > VEGA

# **TECHNICAL DRAWING**



### PHOTOMETRIC CURVES





## **COMPANY**

Side Spa has always been a benchmark in the manufacturing industry for its constant focus on product quality, assembly and sustainability of its items. The company is distinguished by its dedication to offering customers the highest quality products that meet needs and exceed expectations.

Side Spa pays the utmost attention to the quality of its products. Each stage of production undergoes rigorous quality control to ensure that only first-class items reach the market. By using high-quality materials and adopting state-of-the-art manufacturing processes, the company is able to offer products that stand the test of time and maintain their performance over the years. Quality is a top priority for Side Spa, which strives to meet the highest standards of excellence.