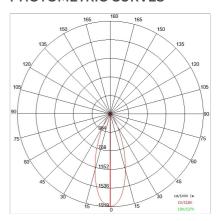

| 20                        |
| Glow wire:             | 650 °C                    |
| Lamp included:         | Yes                       |
| LED type:              | COB LED                   |
| Overall power:         | 8.3 W                     |
| Appliance flow:        | 777 lm                    |
| Nominal duration:      | 50.000(h)L900 B20         |
| Color temperature:     | 3000 K                    |
| Color rendering index: | >90                       |
| Color consistency:     | 3 SDCM                    |

LIGHT SOURCE: 1 x LED 7.30W 777Im















# NOTES

H = 300 mm Optional: Fabric power cord in two different colors: cod.643000 (WHITE) cod.613750 (BLACK)



INDOOR > WALL - CEILING - SUSPENSION > DROP 30P

## **TECHNICAL DRAWING**



### PHOTOMETRIC CURVES





### **COMPANY**

Side Spa has always been a benchmark in the manufacturing industry for its constant focus on product quality, assembly and sustainability of its items. The company is distinguished by its dedication to offering customers the highest quality products that meet needs and exceed expectations.

Side Spa pays the utmost attention to the quality of its products. Each stage of production undergoes rigorous quality control to ensure that only first-class items reach the market. By using high-quality materials and adopting state-of-the-art manufacturing processes, the company is able to offer products that stand the test of time and maintain their performance over the years. Quality is a top priority for Side Spa, which strives to meet the highest standards of excellence.