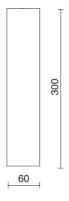

# NOTES

H = 300 mm Optional: Fabric power cord in two different colors: cod.643000 (WHITE) cod.613750 (BLACK)

INDOOR > WALL - CEILING - SUSPENSION > DROP 30P

## **TECHNICAL DRAWING**