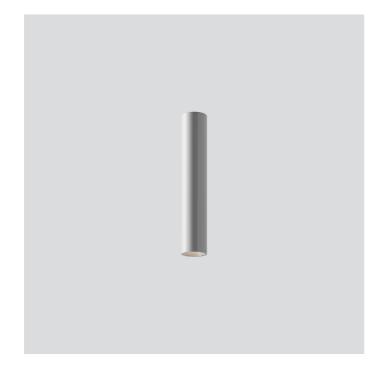

INDOOR > WALL - CEILING - SUSPENSION > DROP 30P

## **FEATURES**

| Intended Use:     | Interior                                                 |
|-------------------|----------------------------------------------------------|
| Installation:     | Ceiling Mounting                                         |
| Body/Structure:   | Extruded aluminum body                                   |
| Painting:         | Interior polyester powder coating                        |
| Finish:           | Grey                                                     |
| Reflector/Optics: | PMMA LED Lens                                            |
| Driver:           | Integrated driver for LED,<br>200mA dc stabilized output |

# NOTES

H = 300 mm Optional: Fabric power cord in two different colors: cod.643000 (WHITE) cod.613750 (BLACK)

INDOOR > WALL - CEILING - SUSPENSION > DROP 30P