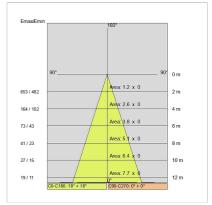

| 20                        |
| Glow wire:             | 650 °C                    |
| Lamp included:         | Yes                       |
| LED type:              | COB LED                   |
| Overall power:         | 8.3 W                     |
| Appliance flow:        | 777 lm                    |
| Nominal duration:      | 50.000(h)L900 B20         |
| Color temperature:     | 3000 K                    |
| Color rendering index: | >90                       |
| Color consistency:     | 3 SDCM                    |

LIGHT SOURCE: 1 x LED 7.30W 777Im















# NOTES

H = 300 mm Optional: Fabric power cord in two different colors: cod.643000 (WHITE) cod.613750 (BLACK)



INDOOR > WALL - CEILING - SUSPENSION > DROP 30P

## **TECHNICAL DRAWING**



### PHOTOMETRIC CURVES





### **COMPANY**

Side Spa has always been a benchmark in the manufacturing industry for its constant focus on product quality, assembly and sustainability of its items. The company is distinguished by its dedication to offering customers the highest quality products that meet needs and exceed expectations.

Side Spa pays the utmost attention to the quality of its products. Each stage of production undergoes rigorous quality control to ensure that only first-class items reach the market. By using high-quality materials and adopting state-of-the-art manufacturing processes, the company is able to offer products that stand the test of time and maintain their performance over the years. Quality is a top priority for Side Spa, which strives to meet the highest standards of excellence.