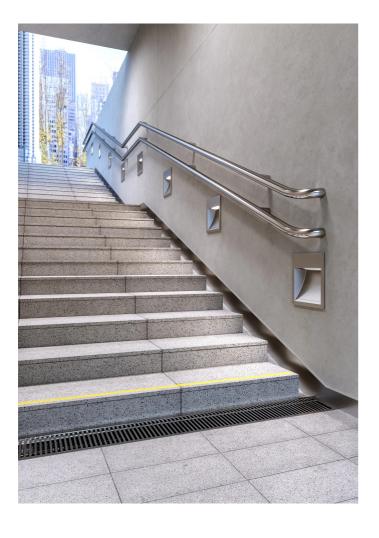

# EXTERIOR > WALL STEP LIGHTING > RIQUADRO

# E5313-LBC

EXTERIOR > WALL STEP LIGHTING > RIQUADRO