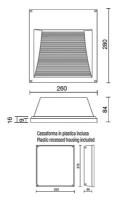

| Yes                |
| LED type:              | Power LED          |
| Overall power:         | 23.5 W             |
| Appliance flow:        | 798 lm             |
| Nominal duration:      | 50.000 (h) L80 B20 |
| Color temperature:     | 3000 K             |
| Color rendering index: | >80                |
| Color consistency:     | 5 SDCM             |

LIGHT SOURCE: 1 x LED 20.50W 2300lm















# NOTES

On request: sandblasted glass
On request:

Maximum nighttime ambiance temperature when the fitting is on not exceeding 50°C Minimum nighttime ambiance temperature when the fitting is on not lower than -20°C Maximum daytime ambiance temperature when the fitting is off not exceeding 60°C

# E5313-LBC



EXTERIOR > WALL STEP LIGHTING > RIQUADRO

### **TECHNICAL DRAWING**



#### PHOTOMETRIC CURVES





#### **ACCESSORIES**

Box for wall mounting



884-BR

884-NE

884-GR

### **COMPANY**

Side Spa has always been a benchmark in the manufacturing industry for its constant focus on product quality, assembly and sustainability of its items. The company is distinguished by its dedication to offering customers the highest quality products that meet needs and exceed expectations.

Side Spa pays the utmost attention to the quality of its products. Each stage of production undergoes rigorous quality control to ensure that only first-class items reach the market. By using highquality materials and adopting state-of-the-art manufacturing processes, the company is able to offer products that stand the test of time and maintain their performance over the years. Quality