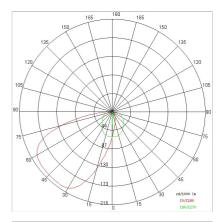

|
| LED type:              | Power LED          |
| Overall power:         | 23.5 W             |
| Appliance flow:        | 798 lm             |
| Nominal duration:      | 50.000 (h) L80 B20 |
| Color temperature:     | 3000 K             |
| Color rendering index: | >80                |
| Color consistency:     | 5 SDCM             |

LIGHT SOURCE: 1 x LED 20.50W 2300lm















# NOTES

On request: sandblasted glass
On request:

Maximum nighttime ambiance temperature when the fitting is on not exceeding 50°C Minimum nighttime ambiance temperature when the fitting is on not lower than -20°C Maximum daytime ambiance temperature when the fitting is off not exceeding 60°C

# E5313-LBC



EXTERIOR > WALL STEP LIGHTING > RIQUADRO

### **TECHNICAL DRAWING**



#### PHOTOMETRIC CURVES





#### **ACCESSORIES**

Box for wall mounting



884-BR

884-NE

884-GR

### **COMPANY**

Side Spa has always been a benchmark in the manufacturing industry for its constant focus on product quality, assembly and sustainability of its items. The company is distinguished by its dedication to offering customers the highest quality products that meet needs and exceed expectations.

Side Spa pays the utmost attention to the quality of its products. Each stage of production undergoes rigorous quality control to ensure that only first-class items reach the market. By using highquality materials and adopting state-of-the-art manufacturing processes, the company is able to offer products that stand the test of time and maintain their performance over the years. Quality is a top priority for Side