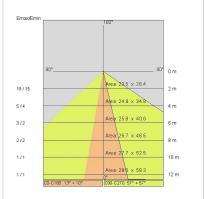

|
| LED type:              | Power LED          |
| Overall power:         | 23.5 W             |
| Appliance flow:        | 798 lm             |
| Nominal duration:      | 50.000 (h) L80 B20 |
| Color temperature:     | 3000 K             |
| Color rendering index: | >80                |
| Color consistency:     | 5 SDCM             |

LIGHT SOURCE: 1 x LED 20.50W 2300lm















# NOTES

On request: sandblasted glass
On request:

Maximum nighttime ambiance temperature when the fitting is on not exceeding 50°C Minimum nighttime ambiance temperature when the fitting is on not lower than -20°C Maximum daytime ambiance temperature when the fitting is off not exceeding 60°C

# E5313-LBC



EXTERIOR > WALL STEP LIGHTING > RIQUADRO

### **TECHNICAL DRAWING**



#### PHOTOMETRIC CURVES





#### **ACCESSORIES**

Box for wall mounting



884-BR

884-NE

884-GR

### **COMPANY**

Side Spa has always been a benchmark in the manufacturing industry for its constant focus on product quality, assembly and sustainability of its items. The company is distinguished by its dedication to offering customers the highest quality products that meet needs and exceed expectations.

Side Spa pays the utmost attention to the quality of its products. Each stage of production undergoes rigorous quality control to ensure that only first-class items reach the market. By using highquality materials and adopting state-of-the-art manufacturing processes, the company is able to offer products that stand the test of time and maintain their performance over the years. Quality is a top priority for Side S