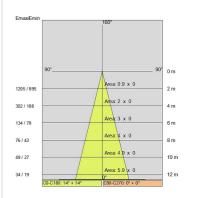

| 0.7 kg                     |
| IP grade:              | 20                         |
| Glow wire:             | 850 °C                     |
| Lamp included:         | Yes                        |
| LED type:              | COB LED                    |
| Overall power:         | 12.9 W                     |
| Appliance flow:        | 1510 lm                    |
| Nominal duration:      | 50.000 L80 B20             |
| Color temperature:     | 4000 K                     |
| Color rendering index: | >90                        |
| Color consistency:     | 3 SDCM                     |

LIGHT SOURCE: 1 x LED 12.90W 1510Im











## **NOTES**





## MATRIX COIN MICRO

# 71105C-LBN-24



INDOOR > MULTI-OPTIC RECESSED SPOTS > MATRIX

## **TECHNICAL DRAWING**



## PHOTOMETRIC CURVES





#### **DRIVER**

644759-1



15W 350mA IP20 ON-OFF Driver

646777



DALI+PUSH DIM driver- 42W IP20- 150mA÷1050mA



# MATRIX COIN MICRO

## 71105C-LBN-24



INDOOR > MULTI-OPTIC RECESSED SPOTS > MATRIX

#### **COMPANY**

Side Spa has always been a benchmark in the manufacturing industry for its constant focus on product quality, assembly and sustainability of its items. The company is distinguished by its dedication to offering customers the highest quality products that meet needs and exceed expectations.

Side Spa pays the utmost attention to the quality of its products. Each stage of production undergoes rigorous quality control to ensure that only first-class items reach the market. By using high-quality materials and adopting state-of-the-art manufacturing processes, the company is