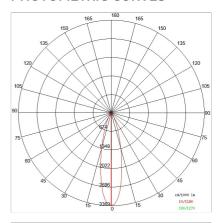

| 0.7 kg                     |
| IP grade:              | 20                         |
| Glow wire:             | 850 °C                     |
| Lamp included:         | Yes                        |
| LED type:              | COB LED                    |
| Overall power:         | 12.9 W                     |
| Appliance flow:        | 1510 lm                    |
| Nominal duration:      | 50.000 L80 B20             |
| Color temperature:     | 4000 K                     |
| Color rendering index: | >90                        |
| Color consistency:     | 3 SDCM                     |

LIGHT SOURCE: 1 x LED 12.90W 1510Im











## **NOTES**





## MATRIX COIN MICRO

# 71105C-LBN-24



INDOOR > MULTI-OPTIC RECESSED SPOTS > MATRIX

## **TECHNICAL DRAWING**



## PHOTOMETRIC CURVES





#### **DRIVER**

644759-1



15W 350mA IP20 ON-OFF Driver

646777



DALI+PUSH DIM driver- 42W IP20- 150mA÷1050mA



# MATRIX COIN MICRO

## 71105C-LBN-24



INDOOR > MULTI-OPTIC RECESSED SPOTS > MATRIX

#### **COMPANY**

Side Spa has always been a benchmark in the manufacturing industry for its constant focus on product quality, assembly and sustainability of its items. The company is distinguished by its dedication to offering customers the highest quality products that meet needs and exceed expectations.

Side Spa pays the utmost attention to the quality of its products. Each stage of production undergoes rigorous quality control to ensure that only first-class items reach the market. By using high-quality materials and adopting state-of-the-art manufacturing processes, the company