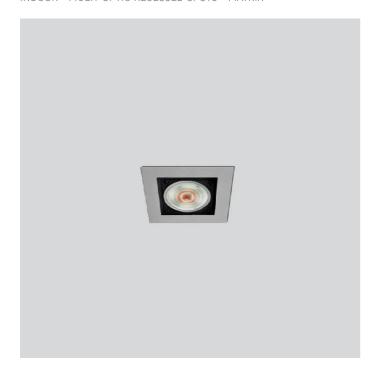

# 71105C-LBN-24

INDOOR > MULTI-OPTIC RECESSED SPOTS > MATRIX

#### **FEATURES**

| Intended Use:     | Interior                                 |
|-------------------|------------------------------------------|
| Installation:     | Recessed Ceiling                         |
| Recessed hole:    | ø 82x82 mm                               |
| Fixing:           | Recessed Ceiling                         |
| Body/Structure:   | Sheet steel body                         |
| Painting:         | Interior polyester powder coating        |
| Finish:           | Grey                                     |
| Reflector/Optics: | PMMA LED Lens                            |
| Driver:           | Not included; must be ordered separately |
|                   |                                          |

#### **TECHNICAL DATA**

| Beam:                  | Concentric symmetrical 24° |
|------------------------|----------------------------|
| Current:               | 350mA                      |
| Insulation class:      | 3                          |
| Weight:                | 0.7 kg                     |
| IP grade:              | 20                         |
| Glow wire:             | 850 °C                     |
| Lamp included:         | Yes                        |
| LED type:              | COB LED                    |
| Overall power:         | 12.9 W                     |
| Appliance flow:        | 1510 lm                    |
| Nominal duration:      | 50.000 L80 B20             |
| Color temperature:     | 4000 K                     |
| Color rendering index: | >90                        |
| Color consistency:     | 3 SDCM                     |