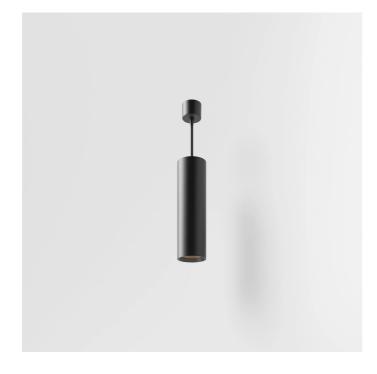

# DROP 30S XL - Suspension D2235-LBN-25S

INDOOR > WALL - CEILING - SUSPENSION > DROP 30S

### FEATURES

| Intended Use:     | Interior                                                 |
|-------------------|----------------------------------------------------------|
| Installation:     | Suspension                                               |
| Fixing:           | Suspension system by supply cable 2x0.75mm2 - L = 2000mm |
| Body/Structure:   | Extruded aluminum body                                   |
| Painting:         | Interior polyester powder coating                        |
| Finish:           | Black                                                    |
| Reflector/Optics: | 99.8% pure aluminum reflector                            |
| Driver:           | Integrated driver for LED,<br>500mA dc stabilized output |