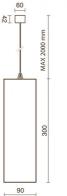

### TECHNICAL DRAWING

LIGHT SOURCE: 1 x LED 17.00W 2530Im

NOTES H= 300 mm Optional: Fabric power cord in two different colors: cod.643000 (WHITE) cod.613750 (BLACK)