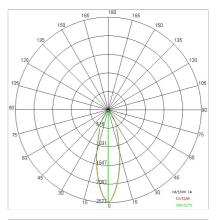

### PHOTOMETRIC CURVES

#### TECHNICAL DATA

| Tension:               |                           |
|------------------------|---------------------------|
| Tension:               | 220-240V 50/60Hz          |
| Beam:                  | Symmetrical diffusing 25° |
| Current:               | 500mA                     |
| Insulation class:      | 2                         |
| Weight:                | 1.37 kg                   |
| IP grade:              | 20                        |
| Glow wire:             | 650 ℃                     |
| Lamp included:         | Yes                       |
| LED type:              | COB LED                   |
| Overall power:         | 20 W                      |
| Appliance flow:        | 2322 lm                   |
| Nominal duration:      | 50.000(h)L90 B20          |
| Color temperature:     | 4000 K                    |
| Color rendering index: | > 90                      |
| Color consistency:     | 3 SDCM                    |
|                        |                           |