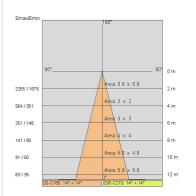

|
| Lamp included:         | Yes                       |
| LED type:              | COB LED                   |
| Overall power:         | 20 W                      |
| Appliance flow:        | 2322 lm                   |
| Nominal duration:      | 50.000(h)L90 B20          |
| Color temperature:     | 4000 K                    |
| Color rendering index: | > 90                      |
| Color consistency:     | 3 SDCM                    |
|                        |                           |

LIGHT SOURCE: 1 x LED 17.00W 2530Im



NOTES H= 300 mm Optional: Fabric power cord in two different colors: cod.643000 (WHITE) cod.613750 (BLACK)



## DROP 30S XL - Suspension D2235-LBN-25S



INDOOR > WALL - CEILING - SUSPENSION > DROP 30S

### TECHNICAL DRAWING



### PHOTOMETRIC CURVES





### COMPANY

Side Spa has always been a benchmark in the manufacturing industry for its constant focus on product quality, assembly and sustainability of its items. The company is distinguished by its dedication to offering customers the highest quality products that meet needs and exceed expectations.

Side Spa pays the utmost attention to the quality of its products. Each stage of production undergoes rigorous quality control to ensure that only first-class items reach the market. By using highquality materials and adopting state-of-the-art manufacturing processes, the company is able to offer products that stand the test of time and maintain their performance over the years. Quality is a top priority for Side Spa, which strives to meet the highest standards of excellence.