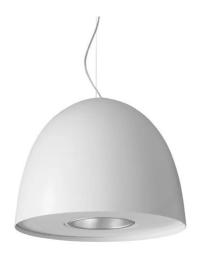

# FOODLIGHTING > FOOD SUSPENSIONS > AURORA FOOD

## **FEATURES**

| Intended Use:     | Foodlighting,Interior                                                            |
|-------------------|----------------------------------------------------------------------------------|
| Installation:     | Suspension                                                                       |
| Fixing:           | Suspension system with steel rope(s) L=3100 mm and micrometric adjustment        |
| Body/Structure:   | Aluminum sheet metal body and aluminum die-cast optical compartment EN AB-47100. |
| Painting:         | Interior polyester powder coating                                                |
| Finish:           | Grey                                                                             |
| Reflector/Optics: | 99.8% pure aluminum reflector                                                    |
| Driver:           | Integrated driver for LED, 1200mA dc stabilized output                           |

# TECHNICAL DATA

| Tension:               | 220-240V 50/60Hz                |
|------------------------|---------------------------------|
| Beam:                  | Symmetrical extra diffusive 90° |
| Current:               | 1050mA                          |
| Insulation class:      | 1                               |
| Weight:                | 8 kg                            |
| IP grade:              | 20                              |
| Glow wire:             | 850 °C                          |
| Lamp included:         | Yes                             |
| LED type:              | COB LED                         |
| Overall power:         | 43 W                            |
| Appliance flow:        | 4528 lm                         |
| Nominal duration:      | 50000                           |
| Color temperature:     | 3000 K                          |
| Color rendering index: | >90                             |
| Color consistency:     | 3 SDCM                          |