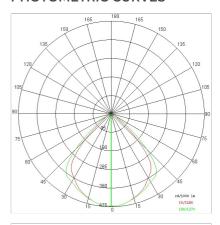

| Glow wire:             | 850 °C                          |
| Lamp included:         | Yes                             |
| LED type:              | COB LED                         |
| Overall power:         | 43 W                            |
| Appliance flow:        | 4528 lm                         |
| Nominal duration:      | 50000                           |
| Color temperature:     | 3000 K                          |
| Color rendering index: | >90                             |
| Color consistency:     | 3 SDCM                          |

LIGHT SOURCE: 1 x LED 43.00W 5275lm











### NOTES

Optional: Fabric power cord in two different colors: cod.643000 (WHITE) cod.613750 (BLACK)



FOODLIGHTING > FOOD SUSPENSIONS > AURORA FOOD

# **TECHNICAL DRAWING**



## PHOTOMETRIC CURVES





## **COMPANY**

Side Spa has always been a benchmark in the manufacturing industry for its constant focus on product quality, assembly and sustainability of its items. The company is distinguished by its dedication to offering customers the highest quality products that meet needs and exceed expectations.

Side Spa pays the utmost attention to the quality of its products. Each stage of production undergoes rigorous quality control to ensure that only first-class items reach the market. By using high-quality materials and adopting state-of-the-art manufacturing processes, the company is able to offer products that stand the test of time and maintain their performance over the years. Quality is a top priority for Side Spa, which strives to meet the highest standards of excellence.