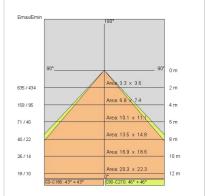

Glow wire:             | 850 °C                          |
| Lamp included:         | Yes                             |
| LED type:              | COB LED                         |
| Overall power:         | 43 W                            |
| Appliance flow:        | 4528 lm                         |
| Nominal duration:      | 50000                           |
| Color temperature:     | 3000 K                          |
| Color rendering index: | >90                             |
| Color consistency:     | 3 SDCM                          |

LIGHT SOURCE: 1 x LED 43.00W 5275lm











### NOTES

Optional: Fabric power cord in two different colors: cod.643000 (WHITE) cod.613750 (BLACK)



FOODLIGHTING > FOOD SUSPENSIONS > AURORA FOOD

# **TECHNICAL DRAWING**



## PHOTOMETRIC CURVES





## **COMPANY**

Side Spa has always been a benchmark in the manufacturing industry for its constant focus on product quality, assembly and sustainability of its items. The company is distinguished by its dedication to offering customers the highest quality products that meet needs and exceed expectations.

Side Spa pays the utmost attention to the quality of its products. Each stage of production undergoes rigorous quality control to ensure that only first-class items reach the market. By using high-quality materials and adopting state-of-the-art manufacturing processes, the company is able to offer products that stand the test of time and maintain their performance over the years. Quality is a top priority for Side Spa, which strives to meet the highest standards of excellence.