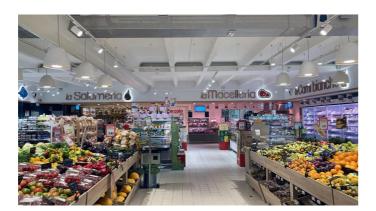

# FOODLIGHTING > FOOD SUSPENSIONS > AURORA FOOD





## **FEATURES**

| Intended Use:     | Foodlighting,Interior                                                            |
|-------------------|----------------------------------------------------------------------------------|
| Installation:     | Suspension                                                                       |
| Fixing:           | Suspension system with steel rope(s) L=3100 mm and micrometric adjustment        |
| Body/Structure:   | Aluminum sheet metal body and aluminum die-cast optical compartment EN AB-47100. |
| Painting:         | Interior polyester powder coating                                                |
| Finish:           | Grey                                                                             |
| Reflector/Optics: | 99.8% pure aluminum refl