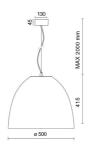

|
| Glow wire:             | 850 °C                          |
| Lamp included:         | Yes                             |
| LED type:              | COB LED                         |
| Overall power:         | 43 W                            |
| Appliance flow:        | 4528 lm                         |
| Nominal duration:      | 50000                           |
| Color temperature:     | 3000 K                          |
| Color rendering index: | >90                             |
| Color consistency:     | 3 SDCM                          |

LIGHT SOURCE: 1 x LED 43.00W 5275lm











### NOTES

Optional: Fabric power cord in two different colors: cod.643000 (WHITE) cod.613750 (BLACK)



FOODLIGHTING > FOOD SUSPENSIONS > AURORA FOOD

# **TECHNICAL DRAWING**



## PHOTOMETRIC CURVES





## **COMPANY**

Side Spa has always been a benchmark in the manufacturing industry for its constant focus on product quality, assembly and sustainability of its items. The company is distinguished by its dedication to offering customers the highest quality products that meet needs and exceed expectations.

Side Spa pays the utmost attention to the quality of its products. Each stage of production undergoes rigorous quality control to ensure that only first-class items reach the market. By using high-quality materials and adopting state-of-the-art manufacturing processes, the company is able to offer products that stand the test of time and maintain their performance over the years. Quality is a top priority for Side Spa, which strives to meet the highest standa