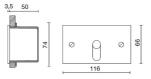

|
| Overall power:         | 2 W               |
| Appliance flow:        | 66 lm             |
| Nominal duration:      | 50000 (h) L80 B10 |
| Color temperature:     | 4000 K            |
| Color rendering index: | >80               |
| Color consistency:     | 3 SDCM            |

LIGHT SOURCE: 1 x LED 2.00W 155Im







#### **NOTES**

ip grade referred to the light fixture only; power supply ip 67

Maximum nighttime ambiance temperature when the fitting is on not exceeding  $50^{\circ}$ C Minimum nighttime ambiance temperature when the fitting is on not lower than -20°C Maximum daytime ambiance temperature when the fitting is off not exceeding  $60^{\circ}$ C



# **SMALL-BLADE LONG**

# **E909-L-LBN**



EXTERIOR > WALL STEP LIGHTING > SMALL-BLADE

### **TECHNICAL DRAWING**



#### PHOTOMETRIC CURVES





### **COMPANY**

Side Spa has always been a benchmark in the manufacturing industry for its constant focus on product quality, assembly and sustainability of its items. The company is distinguished by its dedication to offering customers the highest quality products that meet needs and exceed expectations.

Side Spa pays the utmost attention to the quality of its products. Each stage of production undergoes rigorous quality control to ensure that only first-class items reach the market. By using high-quality materials and adopting state-of-the-art manufacturing processes, the company is able to offer products that stand the test of time and maintain their performance over the years. Quality is a top priority for Side Spa, which strives to meet the highest sta