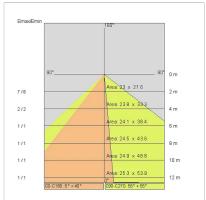

| 2 W               |
| Appliance flow:        | 66 lm             |
| Nominal duration:      | 50000 (h) L80 B10 |
| Color temperature:     | 4000 K            |
| Color rendering index: | >80               |
| Color consistency:     | 3 SDCM            |

LIGHT SOURCE: 1 x LED 2.00W 155Im







#### **NOTES**

ip grade referred to the light fixture only; power supply ip 67

Maximum nighttime ambiance temperature when the fitting is on not exceeding  $50^{\circ}$ C Minimum nighttime ambiance temperature when the fitting is on not lower than -20°C Maximum daytime ambiance temperature when the fitting is off not exceeding  $60^{\circ}$ C



# **SMALL-BLADE LONG**

# **E909-L-LBN**



EXTERIOR > WALL STEP LIGHTING > SMALL-BLADE

### **TECHNICAL DRAWING**



#### PHOTOMETRIC CURVES





### **COMPANY**

Side Spa has always been a benchmark in the manufacturing industry for its constant focus on product quality, assembly and sustainability of its items. The company is distinguished by its dedication to offering customers the highest quality products that meet needs and exceed expectations.

Side Spa pays the utmost attention to the quality of its products. Each stage of production undergoes rigorous quality control to ensure that only first-class items reach the market. By using high-quality materials and adopting state-of-the-art manufacturing processes, the company is able to offer products that stand the test of time and maintain their performance over the years. Quality is a top priority for Side Spa, which strives to meet the highest standards of excellence.