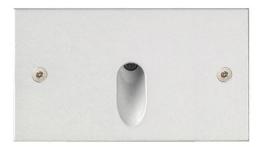

#### **FEATURES**

| Intended Use:     | Exteriors                                                                                                                                                                 |
|-------------------|---------------------------------------------------------------------------------------------------------------------------------------------------------------------------|
| Installation:     | Wall Recessed                                                                                                                                                             |
| Recessed hole:    | Recessed formwork type 503                                                                                                                                                |
| Fixing:           | Fastening system with hardware                                                                                                                                            |
| Body/Structure:   | Die-cast aluminum body EN AB-47100                                                                                                                                        |
| Painting:         | Polyester powder coating with special outdoor treatment (sandblasting, pickling, No. 3 washing, fluorzirconing, epoxy powder primer and polyester powder surface finish). |
| Finish:           | Grey                                                                                                                                                                      |
| Reflector/Optics: | LED lens in methacrylate                                                                                                                                                  |
| Driver:           | Integrated driver for LED,<br>500mA dc stabilized output                                                                                                                  |

### TECHNICAL DATA

| Tension:               | 220-240V 50/60Hz  |
|------------------------|-------------------|
| Beam:                  | Asymmetrical      |
| Insulation class:      | 2                 |
| Weight:                | 1 kg              |
| IP grade:              | 67/68             |
| Glow wire:             | 850 °C            |
| Lamp included:         | Yes               |
| LED type:              | Power LED         |
| Overall power:         | 2 W               |
| Appliance flow:        | 66 lm             |
| Nominal duration:      | 50000 (h) L80 B10 |
| Color temperature:     | 4000 K            |
| Color rendering index: | >80               |
| Color consistency:     | 3 SDCM            |