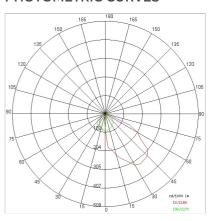

| 2 W               |
| Appliance flow:        | 66 lm             |
| Nominal duration:      | 50000 (h) L80 B10 |
| Color temperature:     | 4000 K            |
| Color rendering index: | >80               |
| Color consistency:     | 3 SDCM            |

LIGHT SOURCE: 1 x LED 2.00W 155Im







#### **NOTES**

ip grade referred to the light fixture only; power supply ip 67

Maximum nighttime ambiance temperature when the fitting is on not exceeding  $50^{\circ}$ C Minimum nighttime ambiance temperature when the fitting is on not lower than -20°C Maximum daytime ambiance temperature when the fitting is off not exceeding  $60^{\circ}$ C



# **SMALL-BLADE LONG**

# **E909-L-LBN**



EXTERIOR > WALL STEP LIGHTING > SMALL-BLADE

### **TECHNICAL DRAWING**



#### PHOTOMETRIC CURVES





### **COMPANY**

Side Spa has always been a benchmark in the manufacturing industry for its constant focus on product quality, assembly and sustainability of its items. The company is distinguished by its dedication to offering customers the highest quality products that meet needs and exceed expectations.

Side Spa pays the utmost attention to the quality of its products. Each stage of production undergoes rigorous quality control to ensure that only first-class items reach the market. By using high-quality materials and adopting state-of-the-art manufacturing processes, the company is able to offer products that stand the test of time and maintain their performance over the years. Quality is a top priority for Side Spa, which strives to meet the highest standards of excellence.