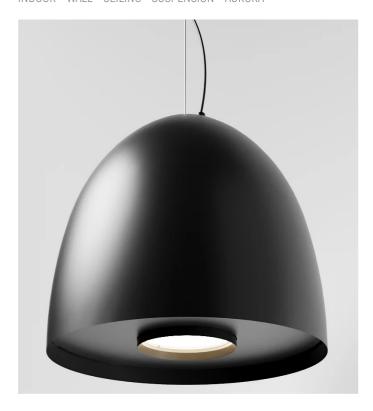

INDOOR > WALL - CEILING - SUSPENSION > AURORA

| Intended Use:     | Interior                                                                         |
|-------------------|----------------------------------------------------------------------------------|
| Installation:     | Suspension                                                                       |
| Fixing:           | Suspension system with steel rope(s) L=3100 mm and micrometric adjustment        |
| Body/Structure:   | Aluminum sheet metal body and aluminum die-cast optical compartment EN AB-47100. |
| Painting:         | Interior polyester powder coating                                                |
| Finish:           | Black                                                                            |
| Reflector/Optics: | 99.8% pure aluminum reflector                                                    |
| Driver:           | Integrated driver for LED, 1200mA dc stabilized output                           |
|                   |                                                                                  |

# TECHNICAL DATA

| Tension:               | 220-240V 50/60Hz          |
|------------------------|---------------------------|
| Beam:                  | Symmetrical diffusing 90° |
| Current:               | 1200mA                    |
| Insulation class:      | 1                         |
| Weight:                | 8 kg                      |
| IP grade:              | 20                        |
| Glow wire:             | 850 °C                    |
| Lamp included:         | Yes                       |
| LED type:              | COB LED                   |
| Overall power:         | 41 W                      |
| Appliance flow:        | 5303 lm                   |
| Nominal duration:      | 50.000 (h)                |
| Color temperature:     | 3000 K                    |
| Color rendering index: | >90                       |
| Color consistency:     | 3 SDCM                    |