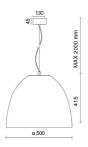

| 850 °C                    |
| Lamp included:         | Yes                       |
| LED type:              | COB LED                   |
| Overall power:         | 41 W                      |
| Appliance flow:        | 5303 lm                   |
| Nominal duration:      | 50.000 (h)                |
| Color temperature:     | 3000 K                    |
| Color rendering index: | >90                       |
| Color consistency:     | 3 SDCM                    |

LIGHT SOURCE: 1 x LED 43.50W 5920Im

















### **NOTES**

On request: sitrack rail adapter.

On request: fabric power cord in two different colors:

cod.643000 (WHITE)

cod.613750 (BLACK) On request: led with color temperature 2700k

INDOOR > WALL - CEILING - SUSPENSION > AURORA

# **TECHNICAL DRAWING**



### PHOTOMETRIC CURVES





## **COMPANY**

Side Spa has always been a benchmark in the manufacturing industry for its constant focus on product quality, assembly and sustainability of its items. The company is distinguished by its dedication to offering customers the highest quality products that meet needs and exceed expectations.

Side Spa pays the utmost attention to the quality of its products. Each stage of production undergoes rigorous quality control to ensure that only first-class items reach the market. By using high-quality materials and adopting state-of-the-art manufacturing processes, the company is able to offer products that stand the test of time and maintain their performance over the years. Quality is a top priority for Side Spa, which strives to meet the highest stand