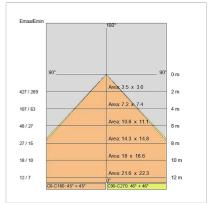

|
| Lamp included:         | Yes                       |
| LED type:              | COB LED                   |
| Overall power:         | 41 W                      |
| Appliance flow:        | 5303 lm                   |
| Nominal duration:      | 50.000 (h)                |
| Color temperature:     | 3000 K                    |
| Color rendering index: | >90                       |
| Color consistency:     | 3 SDCM                    |

LIGHT SOURCE: 1 x LED 43.50W 5920Im

















### **NOTES**

On request: sitrack rail adapter.

On request: fabric power cord in two different colors:

cod.643000 (WHITE)

cod.613750 (BLACK) On request: led with color temperature 2700k

INDOOR > WALL - CEILING - SUSPENSION > AURORA

# **TECHNICAL DRAWING**



### PHOTOMETRIC CURVES





## **COMPANY**

Side Spa has always been a benchmark in the manufacturing industry for its constant focus on product quality, assembly and sustainability of its items. The company is distinguished by its dedication to offering customers the highest quality products that meet needs and exceed expectations.

Side Spa pays the utmost attention to the quality of its products. Each stage of production undergoes rigorous quality control to ensure that only first-class items reach the market. By using high-quality materials and adopting state-of-the-art manufacturing processes, the company is able to offer products that stand the test of time and maintain their performance over the years. Quality is a top priority for Side Spa, which strives to meet the highest standards of excellence.