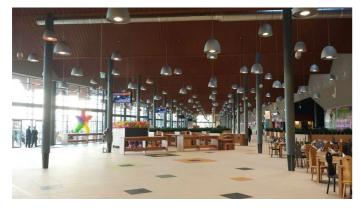

INDOOR > WALL - CEILING - SUSPENSION > AURORA

| Intended Use:     | Interior                                                                         |
|-------------------|----------------------------------------------------------------------------------|
| Installation:     | Suspension                                                                       |
| Fixing:           | Suspension system with steel rope(s) L=3100 mm and micrometric adjustment        |
| Body/Structure:   | Aluminum sheet metal body and aluminum die-cast optical compartment EN AB-47100. |
| Painting:         | Interior polyester powder coating                                                |
| Finish:           | Black                                                                            |
| Reflector/Optics: | 99.8% pure aluminum reflector                                                    |
| Driver:           | Integrated driver for LED, 1200mA dc stabilized output                           |
|                   |                                                                                  |