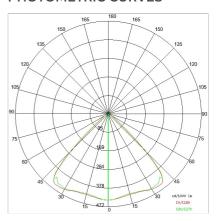

|
| Lamp included:         | Yes                       |
| LED type:              | COB LED                   |
| Overall power:         | 41 W                      |
| Appliance flow:        | 5303 lm                   |
| Nominal duration:      | 50.000 (h)                |
| Color temperature:     | 3000 K                    |
| Color rendering index: | >90                       |
| Color consistency:     | 3 SDCM                    |

LIGHT SOURCE: 1 x LED 43.50W 5920Im

















### **NOTES**

On request: sitrack rail adapter.

On request: fabric power cord in two different colors:

cod.643000 (WHITE)

cod.613750 (BLACK) On request: led with color temperature 2700k

INDOOR > WALL - CEILING - SUSPENSION > AURORA

# **TECHNICAL DRAWING**



### PHOTOMETRIC CURVES





## **COMPANY**

Side Spa has always been a benchmark in the manufacturing industry for its constant focus on product quality, assembly and sustainability of its items. The company is distinguished by its dedication to offering customers the highest quality products that meet needs and exceed expectations.

Side Spa pays the utmost attention to the quality of its products. Each stage of production undergoes rigorous quality control to ensure that only first-class items reach the market. By using high-quality materials and adopting state-of-the-art manufacturing processes, the company is able to offer products that stand the test of time and maintain their performance over the years. Quality is a top priority for Side Spa, which strives to meet the highest standards of excellence.