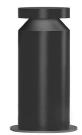

EXTERIOR > URBAN RESIDENTIAL BOLLARD > VERSO 175 KONIC EVO

#### **FEATURES**

| Intended Use:     | Exteriors                                                                                                                                                                 |
|-------------------|---------------------------------------------------------------------------------------------------------------------------------------------------------------------------|
| Installation:     | Floor/Floor                                                                                                                                                               |
| Fixing:           | Via pre-drilled holes for hardware (not included)                                                                                                                         |
| Body/Structure:   | Extruded aluminum body and die-cast aluminum optical compartment                                                                                                          |
| Painting:         | Polyester powder coating with special outdoor treatment (sandblasting, pickling, No. 3 washing, fluorzirconing, epoxy powder primer and polyester powder surface finish). |
| Finish:           | Black                                                                                                                                                                     |
| Reflector/Optics: | Die-cast conical reflector                                                                                                                                                |
| Glass/Screen:     | Transparent glass                                                                                                                                                         |
| Driver:           | Integrated driver for LED,<br>500mA dc stabilized output                                                                                                                  |
|                   |                                                                                                                                                                           |

#### **TECHNICAL DATA**

| Tension:               | 220-240V 50/60Hz          |
|------------------------|---------------------------|
| Beam:                  | Symmetrical, one-way 180° |
| Current:               | 500mA                     |
| Insulation class:      | 2                         |
| Weight:                | 5 kg                      |
| IP grade:              | 65                        |
| Grade IK:              | 10                        |
| Glow wire:             | 850 °C                    |
| Lamp included:         | Yes                       |
| LED type:              | SDM LED                   |
| Overall power:         | 23 W                      |
| Appliance flow:        | 440 lm                    |
| Nominal duration:      | 50.000 (h) L90 B50        |
| Color temperature:     | 4000 K                    |
| Color rendering index: | >90                       |
| Color consistency:     | 3 SDCM                    |

# VERSO 175 KONIC EVO - H.400mm - Monodirectional