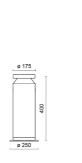

LED type:              | SDM LED                   |
| Overall power:         | 23 W                      |
| Appliance flow:        | 440 lm                    |
| Nominal duration:      | 50.000 (h) L90 B50        |
| Color temperature:     | 4000 K                    |
| Color rendering index: | >90                       |
| Color consistency:     | 3 SDCM                    |

LIGHT SOURCE: 1 x 20W 2652.40Im



















# **NOTES**

Maximum nighttime ambiance temperature when the fitting is on not exceeding  $50^{\circ}$ C Minimum nighttime ambiance temperature when the fitting is on not lower than -20°C Maximum daytime ambiance temperature when the fitting is off not exceeding  $60^{\circ}$ C

EXTERIOR > URBAN RESIDENTIAL BOLLARD > VERSO 175 KONIC EVO

# **TECHNICAL DRAWING**



# PHOTOMETRIC CURVES





### **ACCESSORIES**



Formwork for ground fixing

899-N

IP68 connector ø 7 to 12mm



646308 NE

IP68 "T" connector ø 7 to 10mm for continuous rows



646636 NE



# VERSO 175 KONIC EVO - H.400mm - Monodirectional

# E6045-LBN-N



EXTERIOR > URBAN RESIDENTIAL BOLLARD > VERSO 175 KONIC EVO

Ø 240 091 Galvanized steel fixing plate with anchor belts

4074-N

#### **COMPANY**

Side Spa has always been a benchmark in the manufacturing industry for its constant focus on product quality, assembly and sustainability of its items. The company is distinguished by its dedication to offering customers the highest quality products that meet needs and exceed expectations.

Side Spa pays the utmost attention to the quality of its products. Each stage of production undergoes