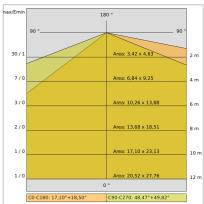

DM LED                   |
| Overall power:         | 23 W                      |
| Appliance flow:        | 440 lm                    |
| Nominal duration:      | 50.000 (h) L90 B50        |
| Color temperature:     | 4000 K                    |
| Color rendering index: | >90                       |
| Color consistency:     | 3 SDCM                    |

LIGHT SOURCE: 1 x 20W 2652.40Im



















# **NOTES**

Maximum nighttime ambiance temperature when the fitting is on not exceeding  $50^{\circ}$ C Minimum nighttime ambiance temperature when the fitting is on not lower than -20°C Maximum daytime ambiance temperature when the fitting is off not exceeding  $60^{\circ}$ C

EXTERIOR > URBAN RESIDENTIAL BOLLARD > VERSO 175 KONIC EVO

# **TECHNICAL DRAWING**



# PHOTOMETRIC CURVES





### **ACCESSORIES**



Formwork for ground fixing

899-N

IP68 connector ø 7 to 12mm



646308 NE

IP68 "T" connector ø 7 to 10mm for continuous rows



646636 NE



# VERSO 175 KONIC EVO - H.400mm - Monodirectional

# E6045-LBN-N



EXTERIOR > URBAN RESIDENTIAL BOLLARD > VERSO 175 KONIC EVO

Ø 240 091 Galvanized steel fixing plate with anchor belts

4074-N

#### **COMPANY**

Side Spa has always been a benchmark in the manufacturing industry for its constant focus on product quality, assembly and sustainability of its items. The company is distinguished by its dedication to offering customers the highest quality products that meet needs and exceed expectations.

Side Spa pays the utmost attention to the quality of its products. Each stage of production undergoes rigorous quality control