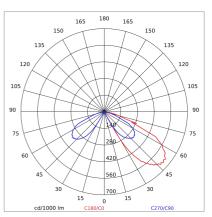

SDM LED                   |
| Overall power:         | 23 W                      |
| Appliance flow:        | 440 lm                    |
| Nominal duration:      | 50.000 (h) L90 B50        |
| Color temperature:     | 4000 K                    |
| Color rendering index: | >90                       |
| Color consistency:     | 3 SDCM                    |

LIGHT SOURCE: 1 x 20W 2652.40Im



















# **NOTES**

Maximum nighttime ambiance temperature when the fitting is on not exceeding  $50^{\circ}$ C Minimum nighttime ambiance temperature when the fitting is on not lower than -20°C Maximum daytime ambiance temperature when the fitting is off not exceeding  $60^{\circ}$ C

EXTERIOR > URBAN RESIDENTIAL BOLLARD > VERSO 175 KONIC EVO

# **TECHNICAL DRAWING**



# PHOTOMETRIC CURVES





### **ACCESSORIES**



Formwork for ground fixing

899-N

IP68 connector ø 7 to 12mm



646308 NE

IP68 "T" connector ø 7 to 10mm for continuous rows



646636 NE



# VERSO 175 KONIC EVO - H.400mm - Monodirectional

# E6045-LBN-N



EXTERIOR > URBAN RESIDENTIAL BOLLARD > VERSO 175 KONIC EVO

Ø 240 091 Galvanized steel fixing plate with anchor belts

4074-N

#### **COMPANY**

Side Spa has always been a benchmark in the manufacturing industry for its constant focus on product quality, assembly and sustainability of its items. The company is distinguished by its dedication to offering customers the highest quality products that meet needs and exceed expectations.

Side Spa pays the utmost attention to the quality of its products. Each stage of production undergoes rigorous quality contro